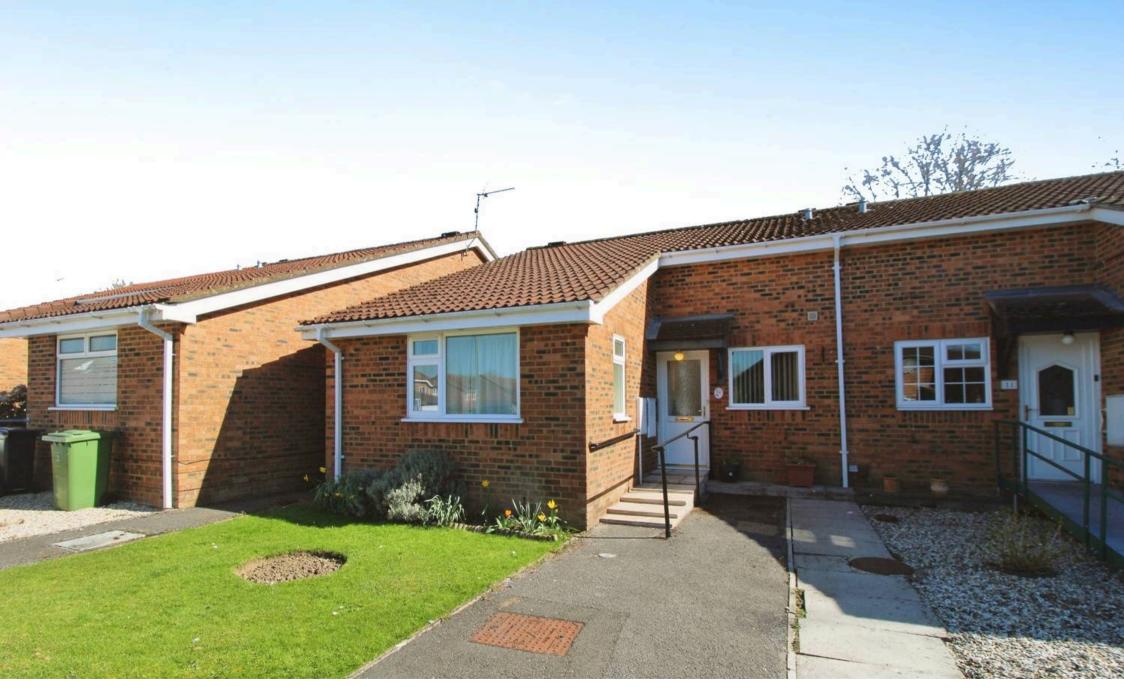

#### Freshbrook, Swindon

- TWO DOUBLE BEDROOMS
- SOUTH EASTERLY FACING GARDEN
- WALKING DISTANCE TO LOCAL AMENITIES
- CHAIN FREE
- SOUGHT AFTER CUL-DE-SAC POSITION
- ENCLOSED REAR GARDEN

A Well Presented Two Double Bedroom Semi-Detached Bungalow in a sought after West Swindon Cul-De-Sac location. CHAIN FREE. The accommodation briefly comprises: Entrance Hallway, Living Room, Kitchen, Shower Room, Two Double Bedrooms. Enclosed Rear Gardens. uPVC Double Glazing & Gas Fired Central Heating. Viewing Advised and by Appointment ONLY 01793 751 044.

### Freshbrook, Swindon

Walking distance to local amenities. Located just over a mile away from the M4 - ease of travel to London, Reading, Bristol and further connections to more local towns such as Cirencester and Gloucester