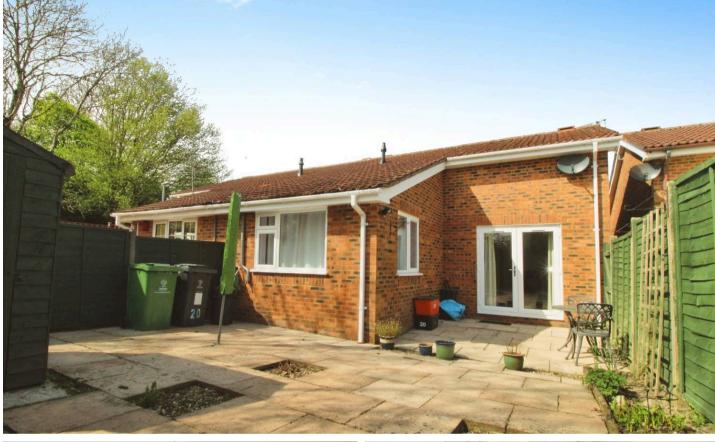

#### Freshbrook, Swindon

- TWO DOUBLE BEDROOMS
- SOUTH EASTERLY FACING GARDEN
- WALKING DISTANCE TO LOCAL AMENITIES
- CHAIN FREE
- SOUGHT AFTER CUL-DE-SAC POSITION
- ENCLOSED REAR GARDEN

A Well Presented Two Double Bedroom Semi-Detached Bungalow in a sought after West Swindon Cul-De-Sac location. CHAIN FREE. The accommodation briefly comprises: Entrance Hallway, Living Room, Kitchen, Shower Room, Two Double Bedrooms. Enclosed Rear Gardens. uPVC Double Glazing & Gas Fired Central Heating. Viewing Advised and by Appointment ONLY 01793 751 044.

### Freshbrook, Swindon

Walking distance to local amenities. Located just over a mile away from the M4 - ease of travel to London, Reading, Bristol and further connections to more local towns such as Cirencester and Gloucester