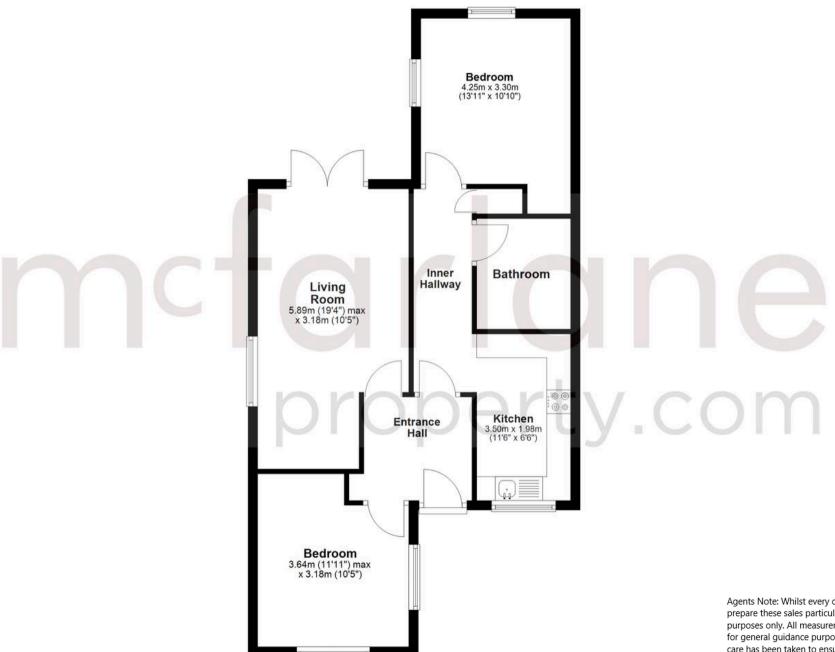

#### **Ground Floor**

Approx. 65.2 sq. metres (701.7 sq. feet)

Total area: approx. 65.2 sq. metres (701.7 sq. feet)

Agents Note: Whilst every care has been taken to prepare these sales particulars, they are for guidance purposes only. All measurements are approximate are for general guidance purposes only and whilst every care has been taken to ensure their accuracy, they should not be relied upon and potential buyers are advised to recheck the measurements.