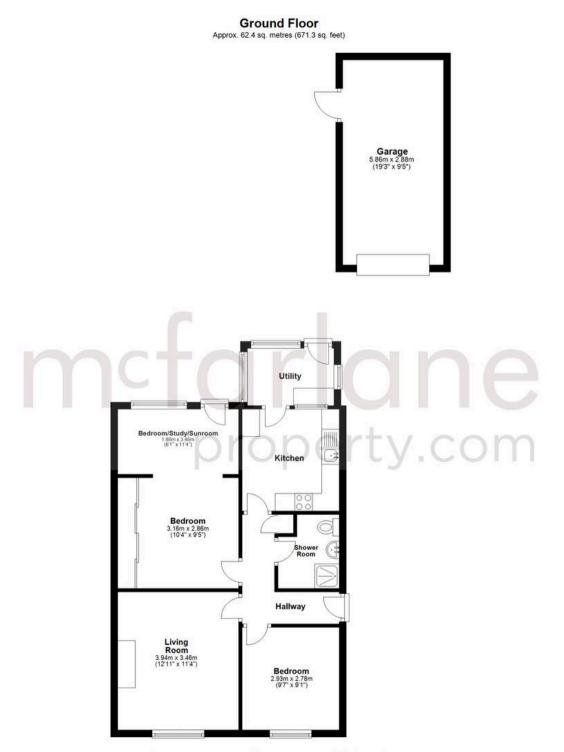

Council Tax band: B Tenure: Freehold EPC Energy Efficiency Rating: C

EPC Environmental Impact Rating: C

Total area: approx. 62.4 sq. metres (671.3 sq. feet)

Agents Note: Whilst every care has been taken to prepare these sales particulars, they are for guidance purposes only. All measurements are approximate are for general guidance purposes only and whilst every care has been taken to ensure their accuracy, they should not be relied upon and potential buyers are advised to recheck the measurements.