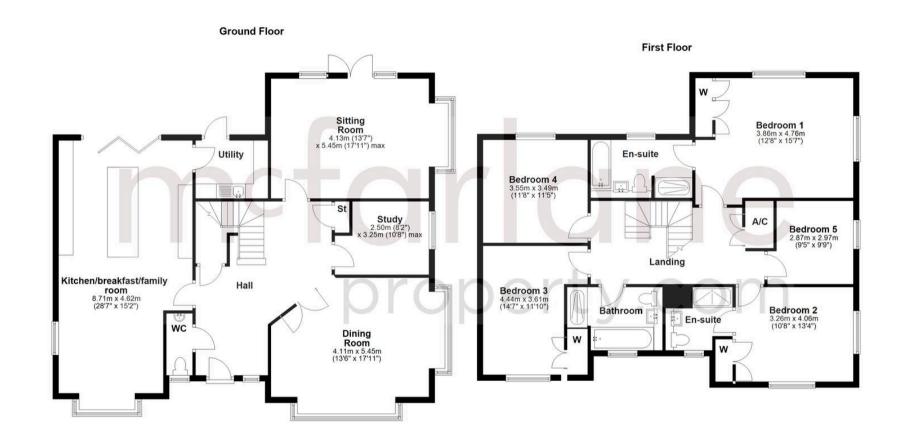

## Hall

Kitchen / Breakfast / Family 28' 7" x 15' 2" (8.71m x 4.62m)

**Sitting Room** 

17' 11" x 13' 7" (5.45m x 4.13m)

**Dining Room** 

17' 11" x 13' 6" (5.45m x 4.11m)

Study

10' 8" x 8' 2" (3.25m x 2.50m)

Utility

w/c

Landing

Bedroom 1

15' 4" x 12' 8" (4.68m x 3.86m)

En-suite

Bedroom 2

13' 4" x 10' 8" (4.06m x 3.26m)

En-suite

Bedroom 3

14' 3" x 9' 2" (4.34m x 2.80m)

Bedroom 4

11' 8" x 11' 5" (3.55m x 3.49m)

Bedroom 5

9' 5" x 8' 8" (2.87m x 2.65m)

**Bathroom** 