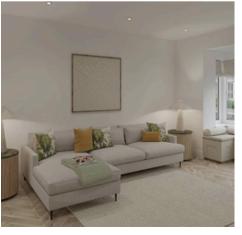

## Hall

Kitchen / Breakfast / Family 28' 7" x 15' 2" (8.71m x 4.62m)

**Sitting Room** 

17' 11" x 13' 7" (5.45m x 4.13m)

**Dining Room** 

17' 11" x 13' 6" (5.45m x 4.11m)

Study

10' 8" x 8' 2" (3.25m x 2.50m)