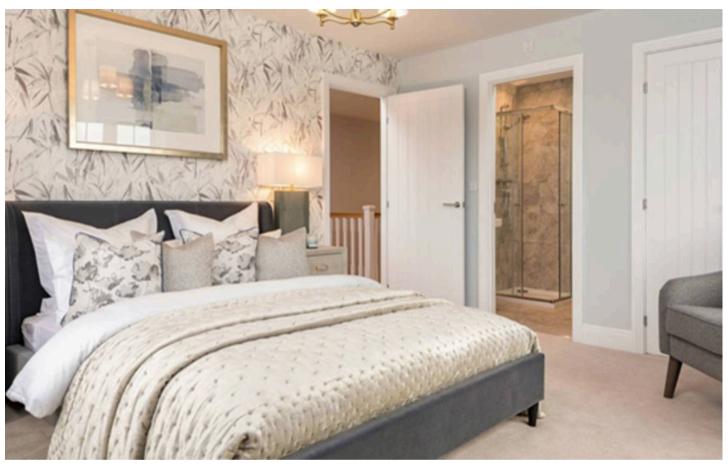

Utility

w/c

Landing

Bedroom 1

15' 4" x 12' 8" (4.68m x 3.86m)

En-suite

Bedroom 2

13' 4" x 10' 8" (4.06m x 3.26m)