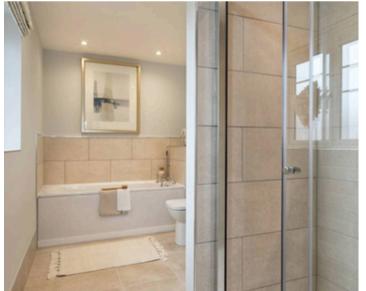

En-suite

Bedroom 3

14' 3" x 9' 2" (4.34m x 2.80m)

Bedroom 4

11' 8" x 11' 5" (3.55m x 3.49m)

Bedroom 5

9' 5" x 8' 8" (2.87m x 2.65m)

**Bathroom** 