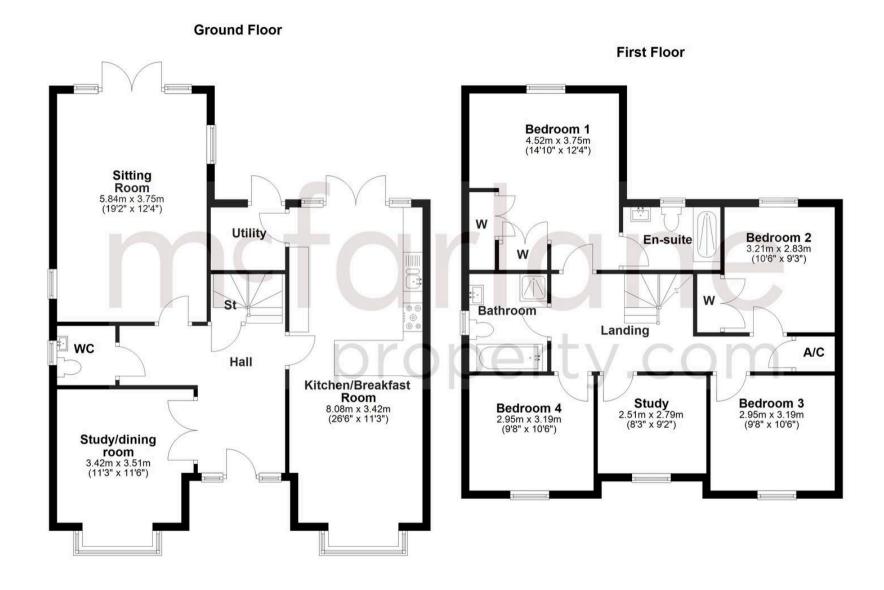

## **Entrance Hall**

**Sitting Room** 

19' 2" x 12' 4" (5.84m x 3.75m)

Kitchen / Breakfast Room

26' 6" x 11' 3" (8.08m x 3.42m)

Study / Dining Room

11' 3" x 11' 6" (3.42m x 3.51m)

Utility

WC

Landing

Bedroom 1

14' 10" x 12' 4" (4.52m x 3.75m)

**En-Suite** 

Bedroom 2

10' 6" x 9' 3" (3.21m x 2.83m)

Bedroom 3

9' 8" x 10' 6" (2.95m x 3.19m)

Bedroom 4

9' 8" x 10' 6" (2.95m x 3.19m)

Study

8' 3" x 9' 2" (2.51m x 2.79m)

**Bathroom** 