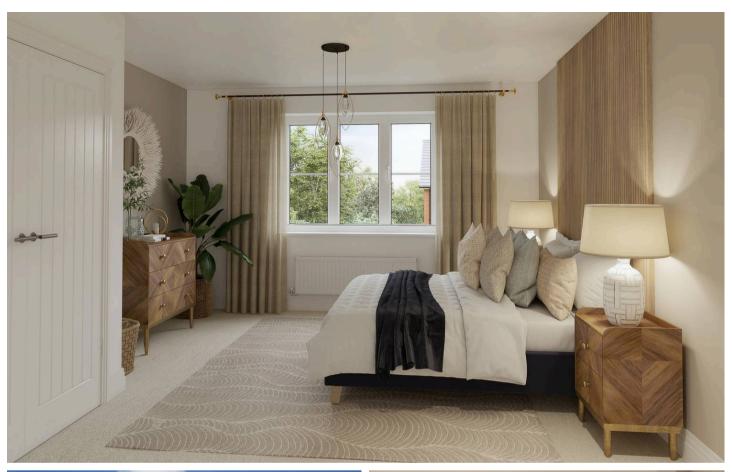

WC

Landing

Bedroom 1

14' 10" x 12' 4" (4.52m x 3.75m)

**En-Suite** 

Bedroom 2

10' 6" x 9' 3" (3.21m x 2.83m)

Bedroom 3

9' 8" x 10' 6" (2.95m x 3.19m)

Bedroom 4

9' 8" x 10' 6" (2.95m x 3.19m)

Study

8' 3" x 9' 2" (2.51m x 2.79m)

**Bathroom** 