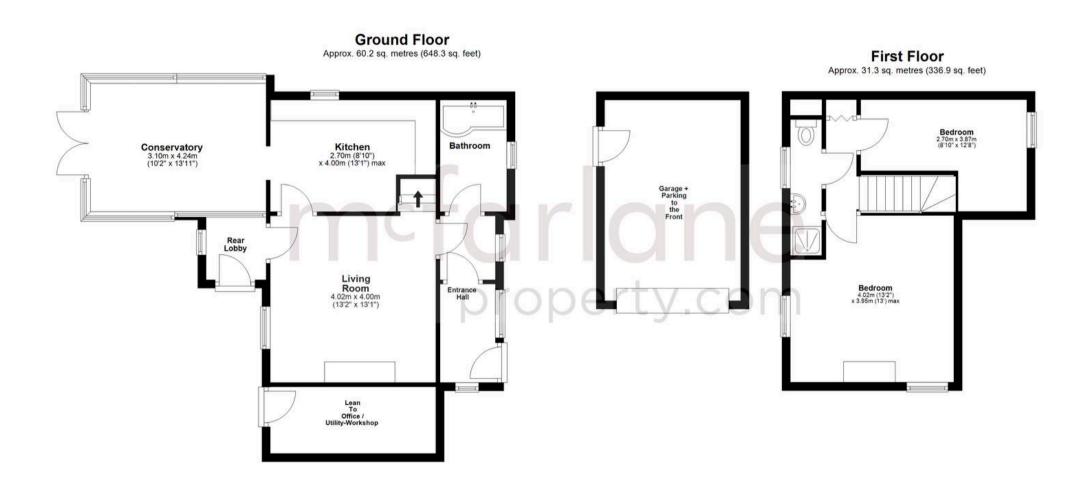

- Stone Built Detached Cottage
- Sought After Rural Setting
- Picturesque Cottage with Gardens
- Two Bedrooms + Two Bathrooms
- Living Room + Kitchen and Conservatory

Joint Sole Agency with Fielder & Jones Malmesbury