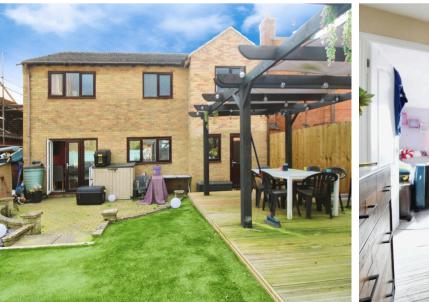

## **Cleves** Close

Grange Park, West-Swindon

Sought after 5-bed detached home in a Cul-De-Sac with solar panels, spacious interiors, En-suite, Rear Gardens, and Driveway with Single Garage. Contact:

McFarlane Sales and Lettings

## Grange Park - West Swindon

Grange Park, Swindon

- FIVE Bedroom Detached Home
- Improved and Altered Accommodation
- Solar Panels with Battery Storage + Car Charging Point
- Family Orientated Accommodation
- Kitchen / Dining Room + Living Room + Snug + WC
- Close to Lydiard Park and Amenities.
- Master Bedroom + En-Suite Shower Room
- Generous Re-Fitted Bathroom Suite + Shower