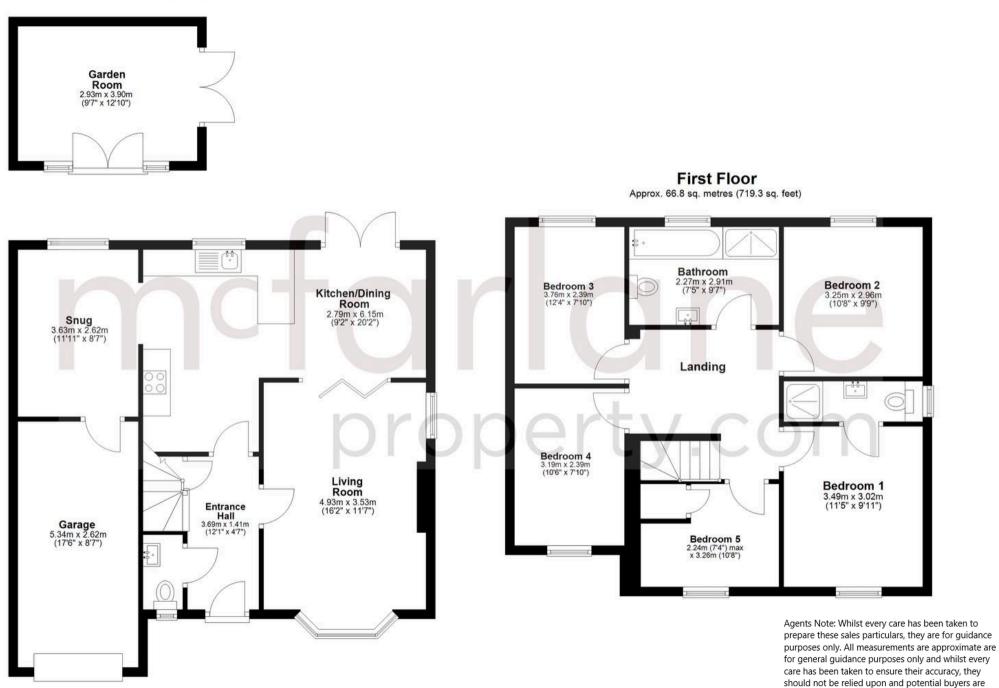

## Ground Floor

Approx. 83.5 sq. metres (898.7 sq. feet)

advised to recheck the measurements.