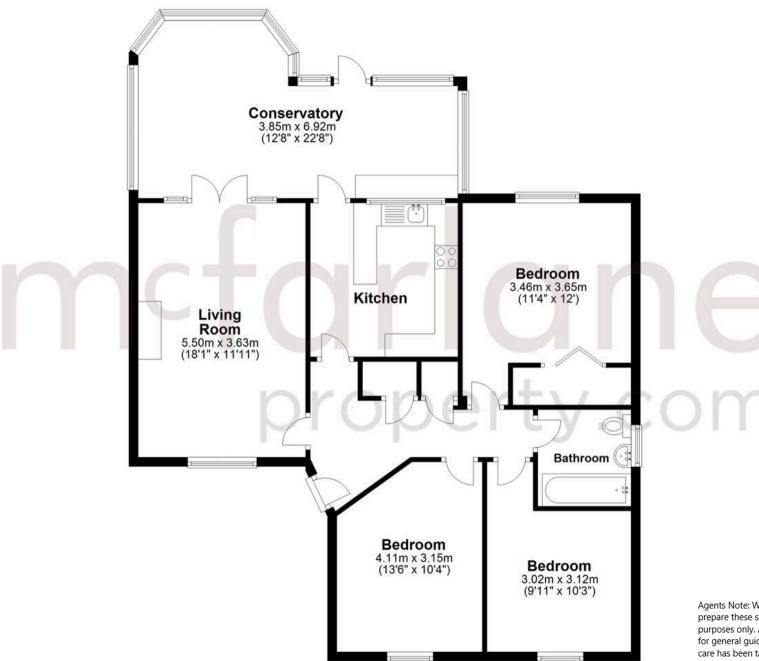

## **Ground Floor**

Approx. 107.6 sq. metres (1157.8 sq. feet)

Total area: approx. 107.6 sq. metres (1157.8 sq. feet)

Agents Note: Whilst every care has been taken to prepare these sales particulars, they are for guidance purposes only. All measurements are approximate are for general guidance purposes only and whilst every care has been taken to ensure their accuracy, they should not be relied upon and potential buyers are advised to recheck the measurements.