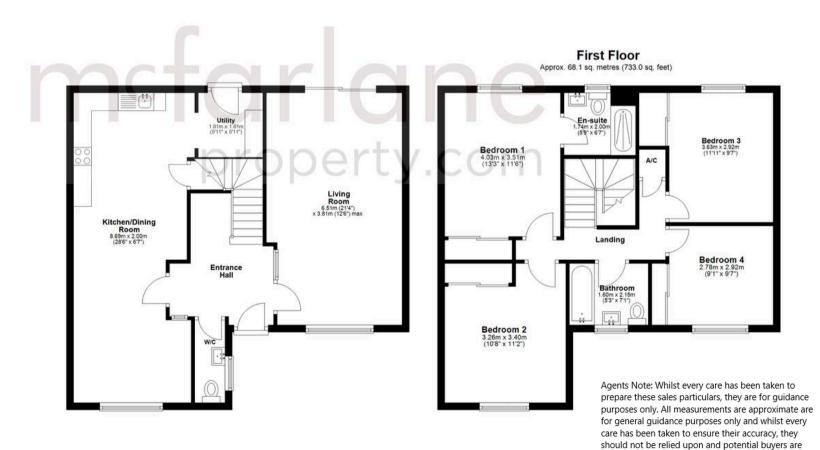

Tenure: Freehold

EPC Energy Efficiency Rating: D

EPC Environmental Impact Rating: D

Ground Floor Approx. 95.3 sq. metres (1025.8 sq. feet)

advised to recheck the measurements.

Total area: approx. 163.4 sq. metres (1758.8 sq. feet)