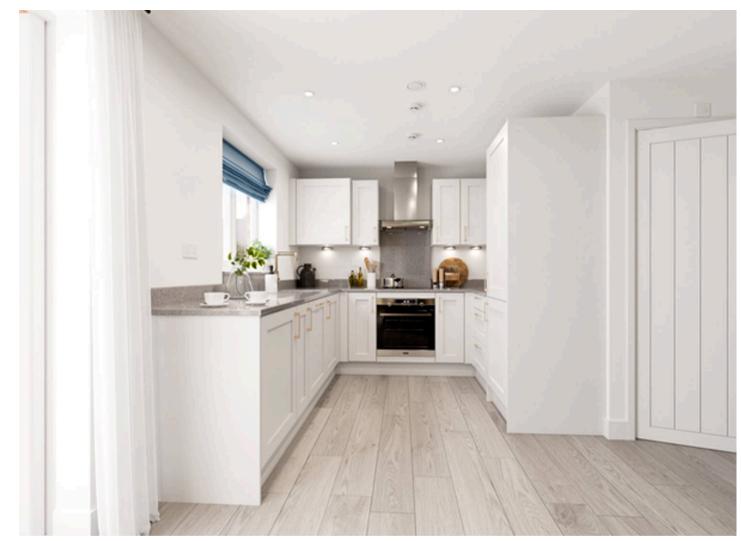

## Tetbury Road, Malmesbury

Nestled within a sought-after neighbourhood, this stunning NEW BUILD SEMI-DETACHED house offers a harmonious blend of modern design and comfortable living. Step into the inviting ambience of this thoughtfully designed property boasting THREE well-appointed BEDROOMS, ideal for families or professionals seeking a contemporary lifestyle. The ground floor comprises a spacious LIVING ROOM, complemented by a stylish KITCHEN/DINING ROOM - perfect for hosting gatherings or relaxing with loved ones. Completing the first floor is a convenient WC, while the top floor reveals a MAIN BEDROOM with an ENSUITE, two additional bright BEDROOMS, and a practical FAMILY BATHROOM.

## **Entrance Hall**

**Living Room** 13' 1" x 12' 7" (4.00m x 3.83m)

**Kitchen / Dining Room** 16' 3" x 8' 4" (4.95m x 2.54m)

wc

Landing

**Bedroom 1** 13' 1" x 9' 0" (4.00m x 2.75m)

En-Suite

**Bedroom 2** 9' 7" x 18' 2" (2.93m x 5.54m)