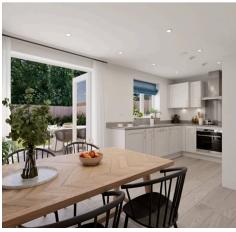

## Tetbury Road, Malmesbury

Nestled within a sought-after neighbourhood, this stunning NEW BUILD SEMI-DETACHED house offers a harmonious blend of modern design and comfortable living. Step into the inviting ambience of this thoughtfully designed property boasting THREE well-appointed BEDROOMS, ideal for families or professionals seeking a contemporary lifestyle. The ground floor comprises a spacious LIVING ROOM, complemented by a stylish KITCHEN/DINING ROOM - perfect for hosting gatherings or relaxing with loved ones. Completing the first floor is a convenient WC, while the top floor reveals a MAIN BEDROOM with an ENSUITE, two additional bright BEDROOMS, and a practical FAMILY BATHROOM.

## **Entrance Hall**

**Living Room** 13' 1" x 12' 7" (4.00m x 3.83m)

**Kitchen / Dining Room** 16' 3" x 8' 4" (4.95m x 2.54m)

wc

Landing

**Bedroom 1** 13' 1" x 9' 0" (4.00m x 2.75m)

En-Suite

**Bedroom 2** 9' 7" x 18' 2" (2.93m x 5.54m)