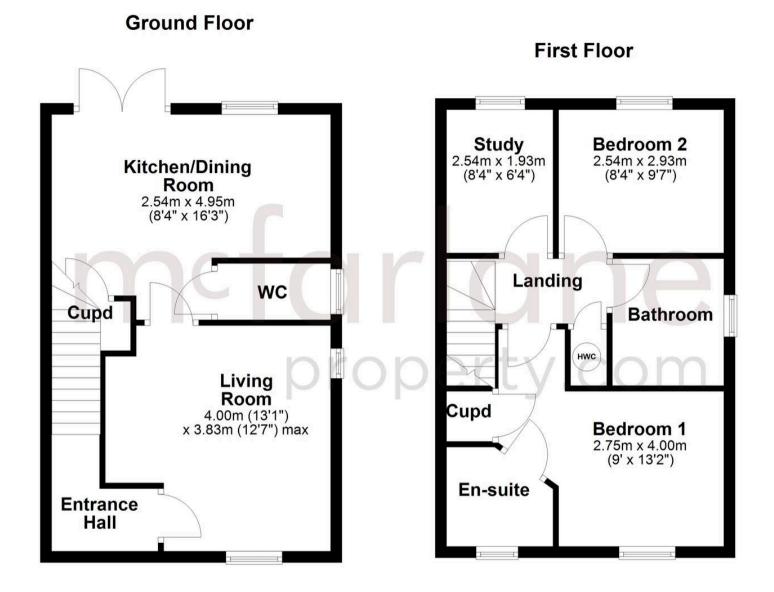

## **Entrance Hall**

**Living Room** 13' 1" x 12' 7" (4.00m x 3.83m)

**Kitchen / Dining Room** 16' 3" x 8' 4" (4.95m x 2.54m)

wc

Landing

**Bedroom 1** 13' 1" x 9' 0" (4.00m x 2.75m)

En-Suite

**Bedroom 2** 9' 7" x 18' 2" (2.93m x 5.54m)

**Bedroom 3** 6' 4" x 8' 4" (1.93m x 2.54m)

Bathroom