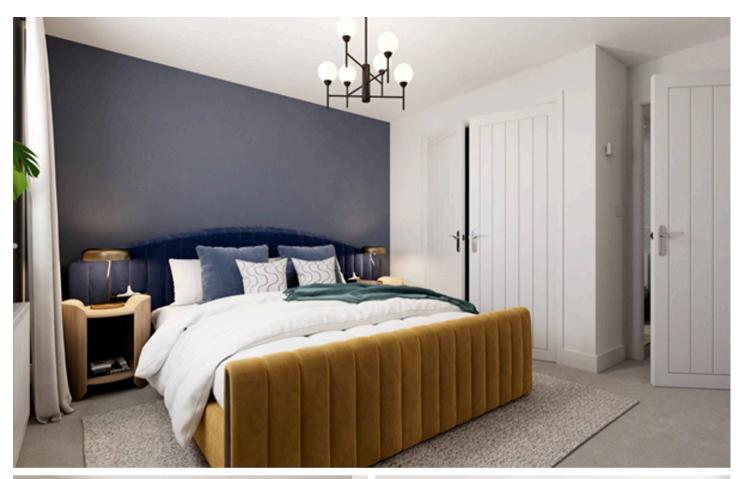

Bedroom 1

10' 4" x 12' 1" (3.16m x 3.68m)

**En-Suite** 

Bedroom 2

13' 0" x 9' 8" (3.96m x 2.94m)

Bedroom 3

9' 7" x 8' 7" (2.92m x 2.61m)

Bathroom