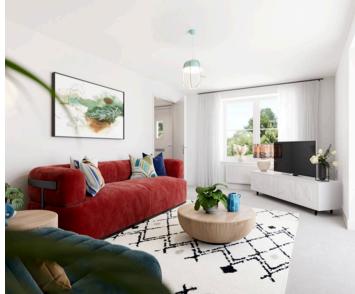

## Tetbury Road, Malmesbury

Nestled in a sought-after location, this newly constructed 3-bedroom detached house offers the perfect blend of modern design and functionality. As you step inside, you are greeted by a spacious living room and an open-plan kitchen/dining room, creating an ideal space for both relaxing and entertaining. The kitchen is equipped with high-quality appliances and ample storage, making it a chef's dream. Additionally, there is a convenient utility room and a WC on the ground floor for added convenience. Upstairs, the main bedroom boasts an en-suite bathroom, providing a private sanctuary for the homeowners. Two more well-proportioned bedrooms and a contemporary family bathroom complete the accommodation, ensuring ample space for a growing family. Furthermore, this property includes a single garage and two parking spaces, meeting all your parking needs with ease.

## **Entrance Hall**

Living Room

10' 4" x 18' 6" (3.14m x 5.63m)

Kitchen / Dining Room

9' 2" x 18' 6" (2.79m x 5.63m)

Utility

WC

Landing