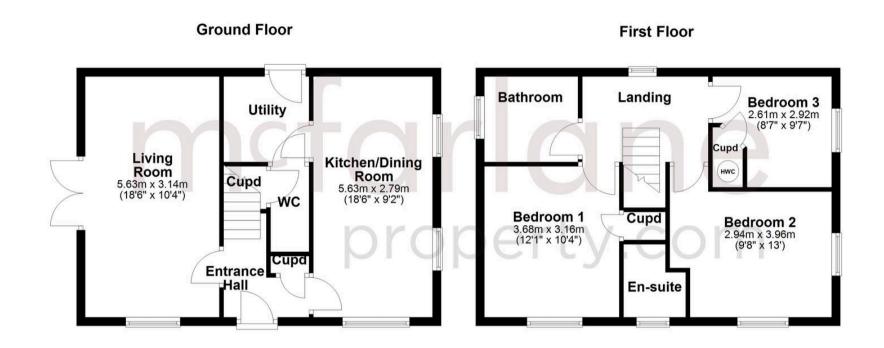

## Tetbury Road, Malmesbury

Nestled in a sought-after location, this newly constructed 3-bedroom detached house offers the perfect blend of modern design and functionality. As you step inside, you are greeted by a spacious living room and an open-plan kitchen/dining room, creating an ideal space for both relaxing and entertaining. The kitchen is equipped with high-quality appliances and ample storage, making it a chef's dream. Additionally, there is a convenient utility room and a WC on the ground floor for added convenience. Upstairs, the main bedroom boasts an en-suite bathroom, providing a private sanctuary for the homeowners. Two more well-proportioned bedrooms and a contemporary family bathroom complete the accommodation, ensuring ample space for a growing family. Furthermore, this property includes a single garage and two parking spaces, meeting all your parking needs with ease.

## **Entrance Hall**

Living Room

10' 4" x 18' 6" (3.14m x 5.63m)

Kitchen / Dining Room

9' 2" x 18' 6" (2.79m x 5.63m)

Utility

WC

Landing

Bedroom 1

10' 4" x 12' 1" (3.16m x 3.68m)

**En-Suite** 

Bedroom 2

13' 0" x 9' 8" (3.96m x 2.94m)

Bedroom 3

9' 7" x 8' 7" (2.92m x 2.61m)

Bathroom