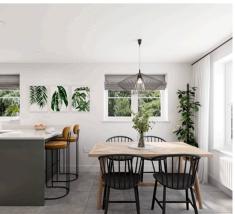

## Tetbury Road, Malmesbury

Nestled in a sought-after location, this newly constructed 3-bedroom detached house offers the perfect blend of modern design and functionality. As you step inside, you are greeted by a spacious living room and an open-plan kitchen/dining room, creating an ideal space for both relaxing and entertaining. The kitchen is equipped with high-quality appliances and ample storage, making it a chef's dream. Additionally, there is a convenient utility room and a WC on the ground floor for added convenience. Upstairs, the main bedroom boasts an en-suite bathroom, providing a private sanctuary for the homeowners. Two more well-proportioned bedrooms and a contemporary family bathroom complete the accommodation, ensuring ample space for a growing family. Furthermore, this property includes a single garage and two parking spaces, meeting all your parking needs with ease.

## **Entrance Hall**

Living Room

10' 4" x 18' 6" (3.14m x 5.63m)

Kitchen / Dining Room

9' 2" x 18' 6" (2.79m x 5.63m)

Utility

WC

Landing