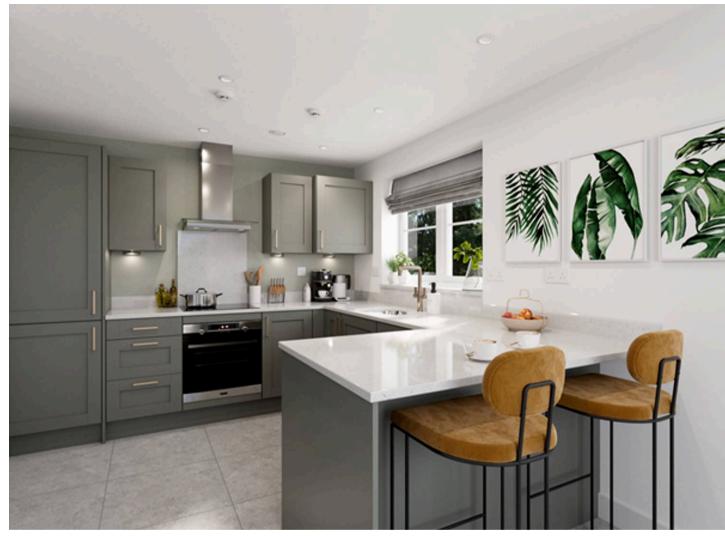

## Tetbury Road, Malmesbury

Nestled in a sought-after location, this newly constructed 3-bedroom detached house offers the perfect blend of modern design and functionality. As you step inside, you are greeted by a spacious living room and an open-plan kitchen/dining room, creating an ideal space for both relaxing and entertaining. The kitchen is equipped with high-quality appliances and ample storage, making it a chef's dream. Additionally, there is a convenient utility room and a WC on the ground floor for added convenience. Upstairs, the main bedroom boasts an en-suite bathroom, providing a private sanctuary for the homeowners. Two more well-proportioned bedrooms and a contemporary family bathroom complete the accommodation, ensuring ample space for a growing family. Furthermore, this property includes a single garage and two parking spaces, meeting all your parking needs with ease.

## **Entrance Hall**

Living Room

10' 4" x 18' 6" (3.14m x 5.63m)

Kitchen / Dining Room

9' 2" x 18' 6" (2.79m x 5.63m)

Utility

WC

Landing