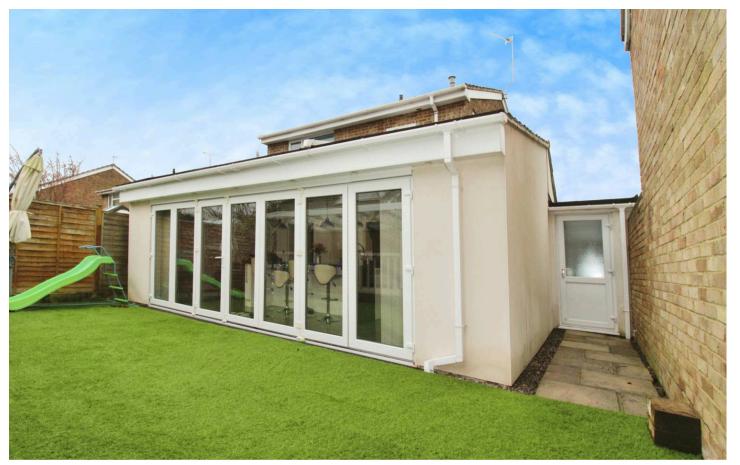

- Modernised Throughout
- Signature Kitchen Dining Area (Vaulted Ceiling)
- THREE Bedrooms
- Ideal FAMILY Home
- Spacious Linked Detached
- EXTENDED Kitchen
- Specifically Re-Designed and Styled