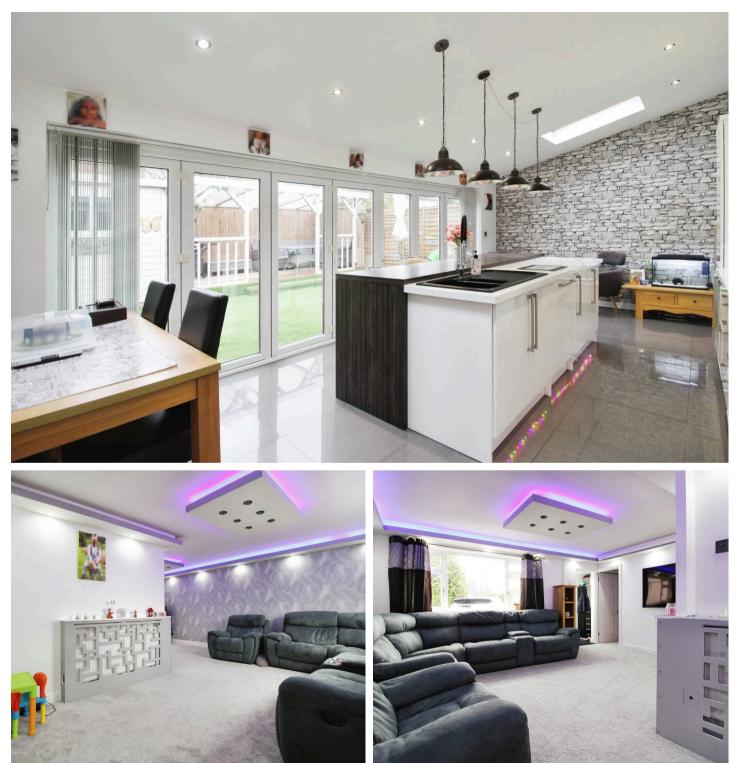

- Modernised Throughout
- Signature Kitchen Dining Area (Vaulted Ceiling)
- THREE Bedrooms
- Ideal FAMILY Home
- Spacious Linked Detached
- EXTENDED Kitchen
- Specifically Re-Designed and Styled