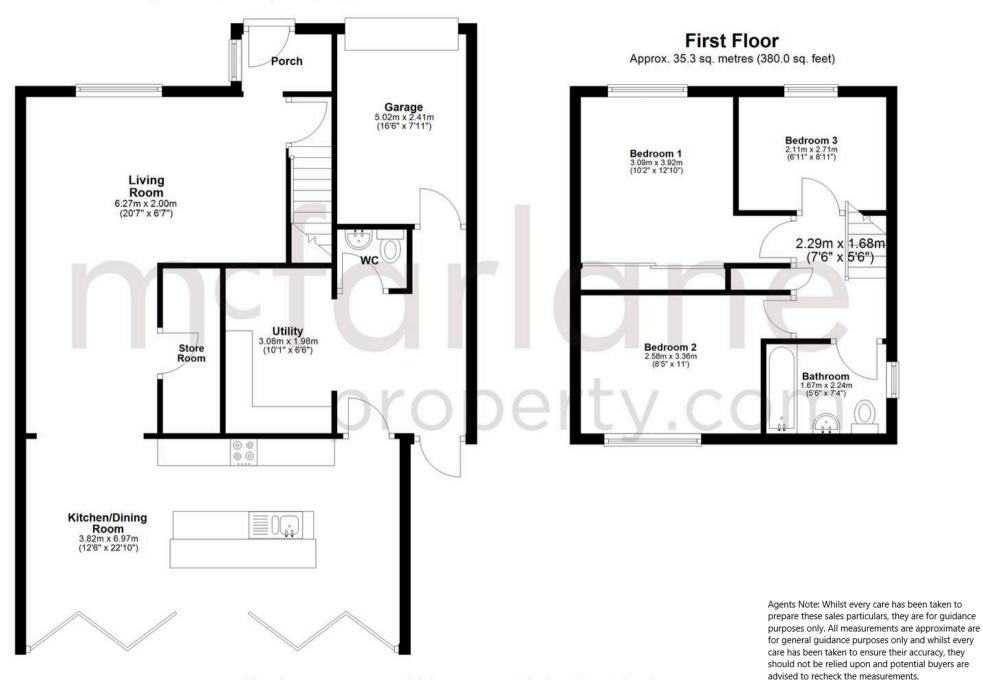

#### **Ground Floor**

Approx. 92.7 sq. metres (997.6 sq. feet)

Total area: approx. 128.0 sq. metres (1377.6 sq. feet)