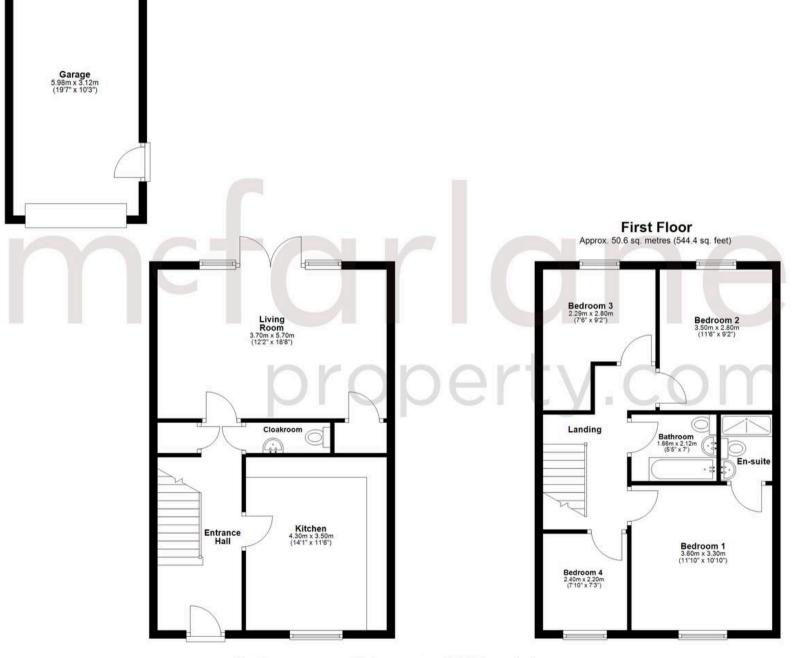

## Cowleaze

Purton, Swindon

Council Tax band: E Tenure: Freehold

EPC Energy Efficiency Rating: B

EPC Environmental Impact Rating: B

Ground Floor Approx. 69.7 sq. metres (750.5 sq. feet) Agents Note: Whilst every care has been taken to prepare these sales particulars, they are for guidance purposes only. All measurements are approximate are for general guidance purposes only and whilst every care has been taken to ensure their accuracy, they should not be relied upon and potential buyers are advised to recheck the measurements.

Total area: approx. 120.3 sq. metres (1294.9 sq. feet)