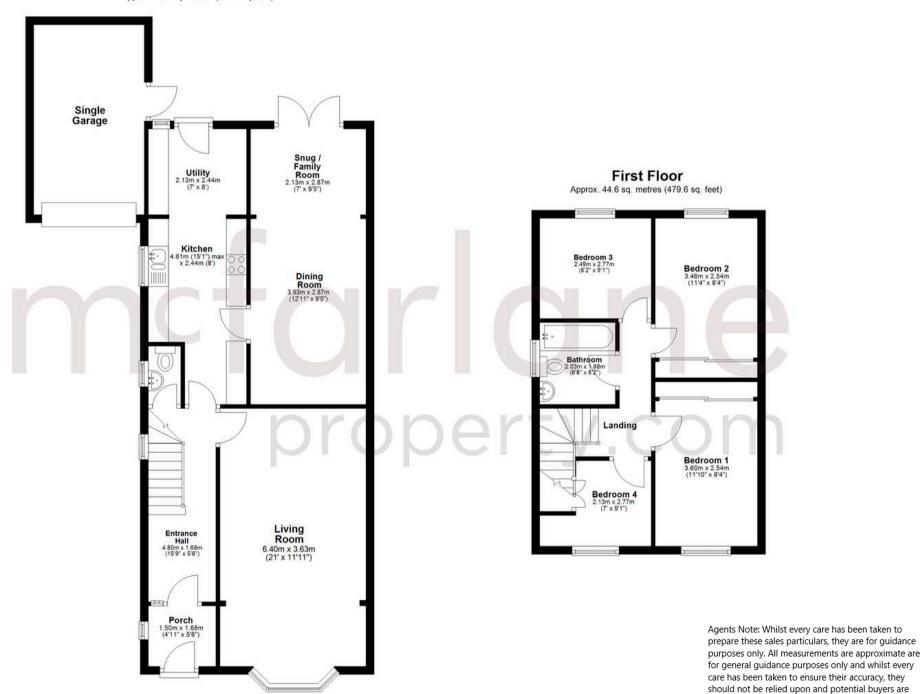

#### **Ground Floor**

Approx. 72.6 sq. metres (781.8 sq. feet)

Total area: approx. 117.2 sq. metres (1261.5 sq. feet)

advised to recheck the measurements.