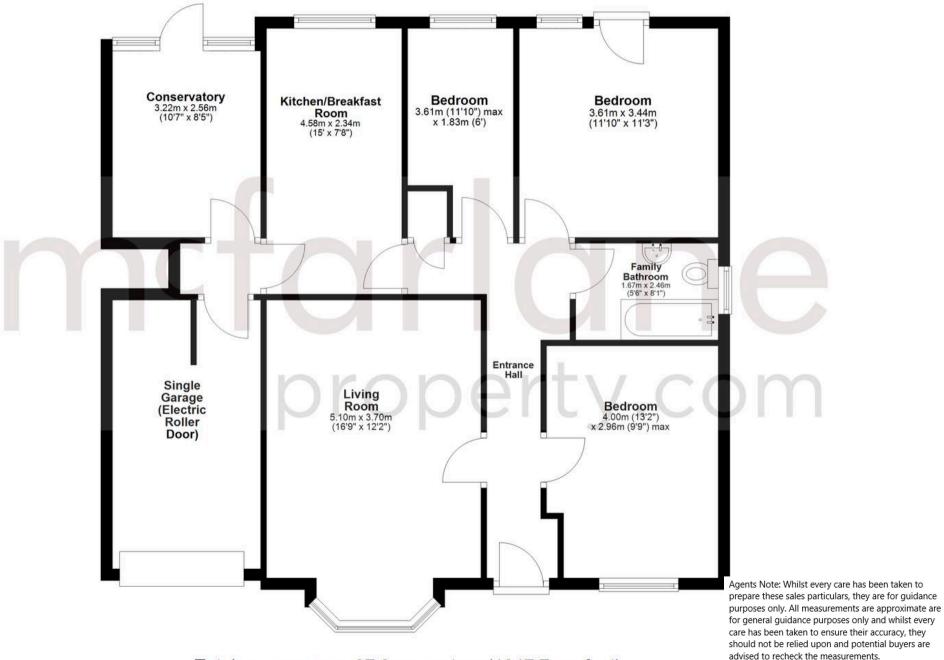

Council Tax band: D

Tenure: Freehold

Ground Floor

Approx. 97.3 sq. metres (1047.7 sq. feet)

Total area: approx. 97.3 sq. metres (1047.7 sq. feet)