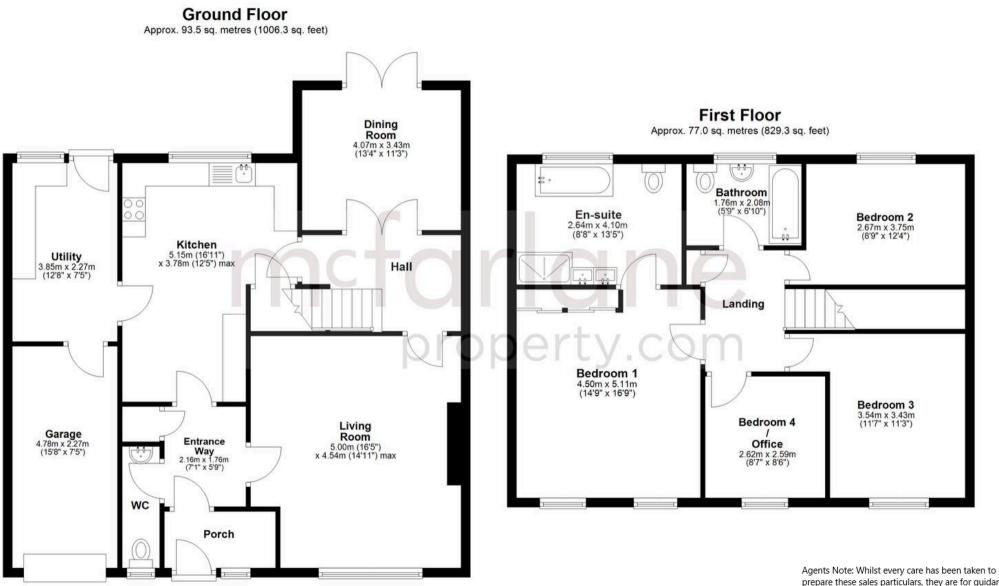

- Sought After Cul De Sac Position
- Improved Four Bedroom Family Home
- Private and Expansive Rear Gardens
- Three Reception Rooms
- Master Bedroom (5.10m X 4.5m)
- En-Suite Bathroom with Separate Shower (4.10m x 2.6m)
- Kitchen Breakfast Room
- Generous Utility Room