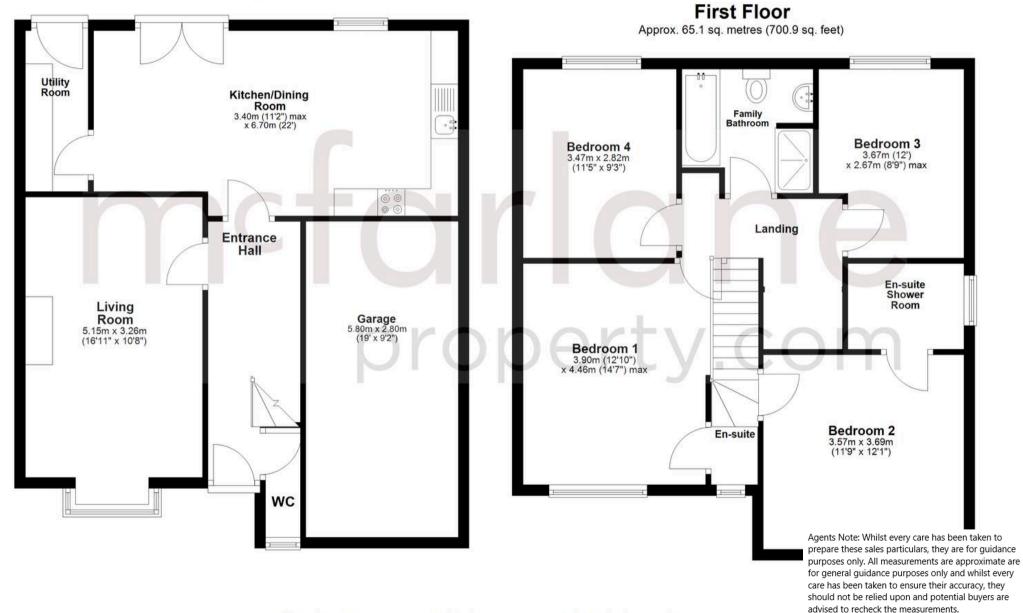

## **Ground Floor**

Approx. 69.4 sq. metres (747.4 sq. feet)

Total area: approx. 134.6 sq. metres (1448.3 sq. feet)