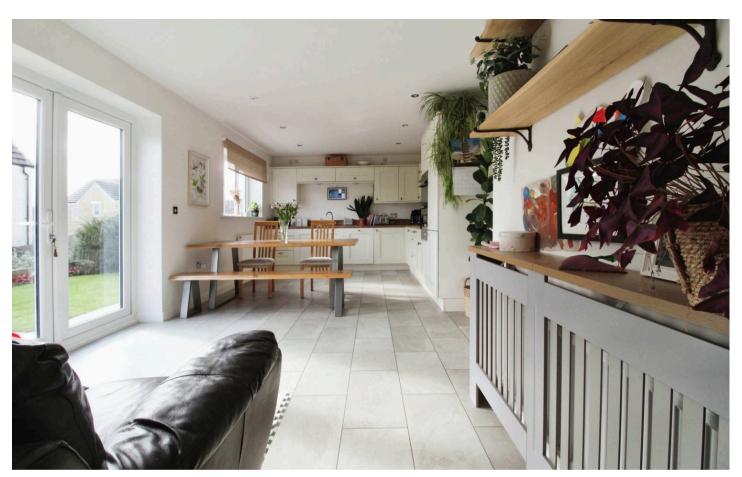

### Royal Wootton Bassett, Swindon

- Stunning Detached Family Home
- Four DOUBLE Bedrooms
- Three Bathrooms (inc 2 Ensuites)
- Sought After WAIN HOMES Built Family Home
- Open Plan Kitchen Dining / Family Room
- Altered and Improved Home
- Separate Living Room with Box Bay
- Landscaped Rear Gardens (SOUTHERLY ASPECT)
- Garage & Driveway
- Built in 2018 (4 years NHBC remaining)

Stunning 4 bed detached house in Royal Wootton Bassett. Spacious rooms, 3 bathrooms, modern kitchen, and landscaped gardens with garage and parking. Contact McFarlane Cricklade for viewing."