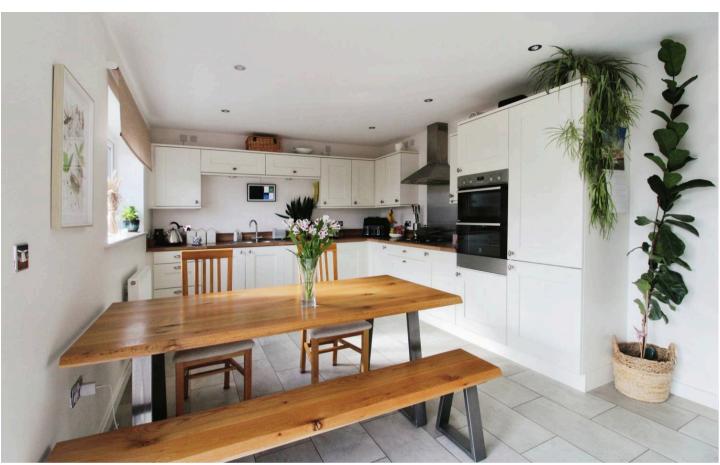

### Royal Wootton Bassett, Swindon

- Stunning Detached Family Home
- Four DOUBLE Bedrooms
- Three Bathrooms (inc 2 Ensuites)
- Sought After WAIN HOMES Built Family Home
- Open Plan Kitchen Dining / Family Room
- Altered and Improved Home
- Separate Living Room with Box Bay
- Landscaped Rear Gardens (SOUTHERLY ASPECT)
- Garage & Driveway
- Built in 2018 (4 years NHBC remaining)

Stunning 4 bed detached house in Royal Wootton Bassett. Spacious rooms, 3 bathrooms, modern kitchen, and landscaped gardens with garage and parking. Contact McFarlane Cricklade for viewing."