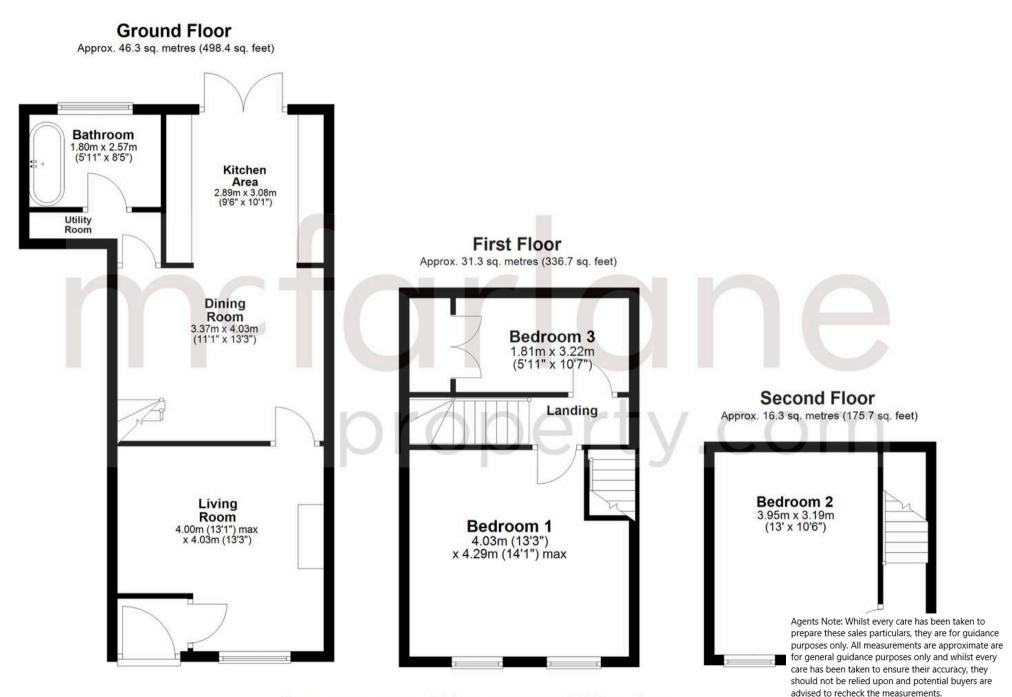

Council Tax band: C Tenure: Freehold EPC Energy Efficiency Rating: E EPC Environmental Impact Rating: E

Total area: approx. 93.9 sq. metres (1010.7 sq. feet)