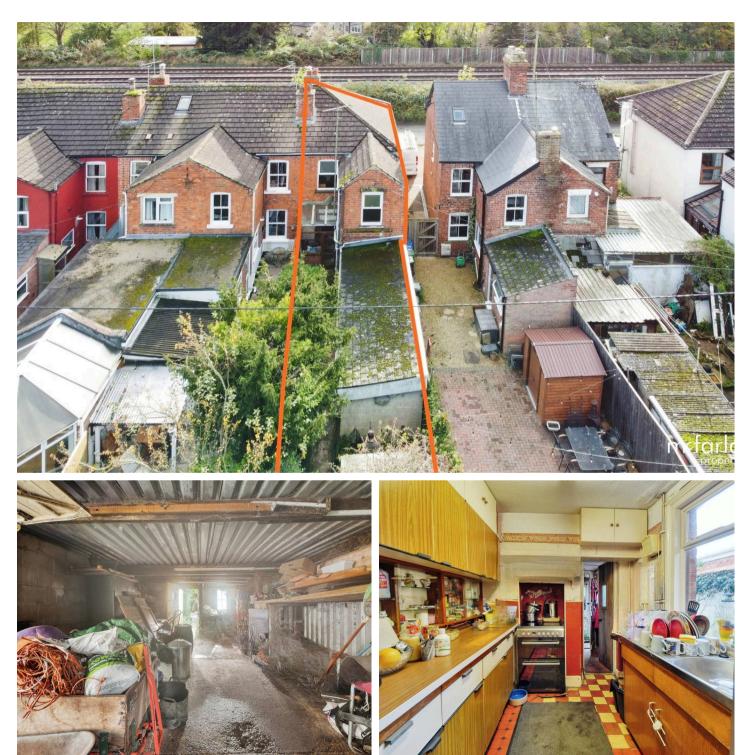

#### Purton, Wiltshire

- Two DOUBLE Bedroom Red Brick Property
- Extensive Garden and Paddock Totaling (0.34 Acres).
- Opportunity to Extend and Alter (subject to planning)
- Updating and Modernisation Required
- Expansive Garage / Workshop
- Paddock Area (bottom of plot).

Opportunity to purchase a Red Brick Two DOUBLE Bedroom End of Terrace home in Purton. Requires UPDATING but offers potential. Extensive Gardens, Garage/Workshop and Paddock. Accommodation includes Living Room, Dining Room, Kitchen, and Two Double Bedrooms. Viewings 01793 751 044.