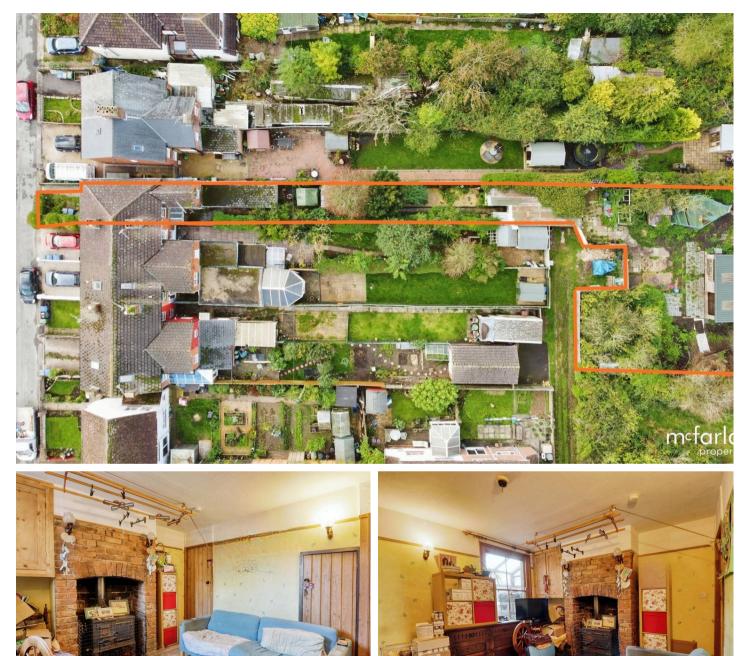

#### Purton, Wiltshire

- Two DOUBLE Bedroom Red Brick Property
- Extensive Garden and Paddock Totaling (0.34 Acres).
- Opportunity to Extend and Alter (subject to planning)
- Updating and Modernisation Required
- Expansive Garage / Workshop
- Paddock Area (bottom of plot).

Opportunity to purchase a Red Brick Two DOUBLE Bedroom End of Terrace home in Purton. Requires UPDATING but offers potential. Extensive Gardens, Garage/Workshop and Paddock. Accommodation includes Living Room, Dining Room, Kitchen, and Two Double Bedrooms. Viewings 01793 751 044.