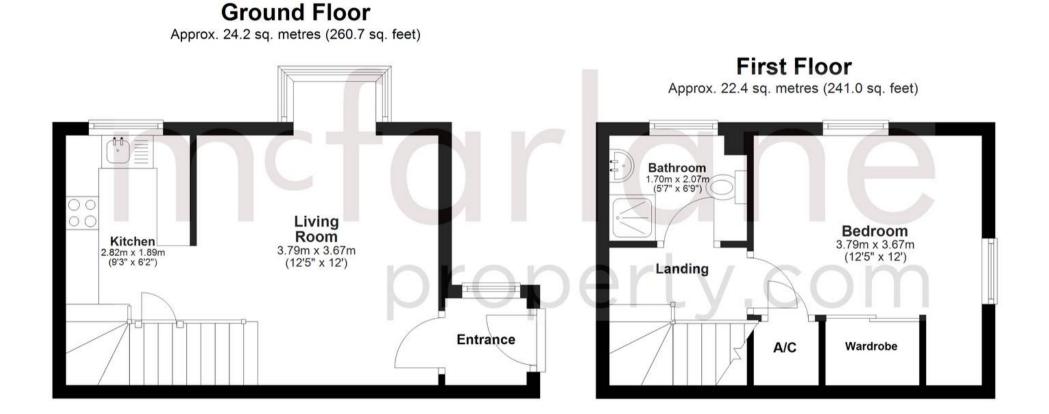

l house is (we feel) an ideal as a First Time Purchase. The current owner has Improved and updated this well appointed home, this includes a New Kitchen with integral appliances. The Central Heating System was also replaced, as was the First Floor Shower Room.

The other key point to mention is that this has its own Private Walled Garden PLUS off road Parking for Two cars.

Motivated Client and Viewings by Appointment ONLY McFarlane Sales Cricklade 01796 751 044.







## Vale Court, White Horse Road

## Cricklade, Swindon

Has ease of access to the A419 makes for brisk travel to the larger neighbouring towns of Cirencester (9 miles Northwest) and Swindon (10 miles Southeast).

Council Tax band: A

Tenure: Freehold

EPC Energy Efficiency Rating: D

EPC Environmental Impact Rating: E







Agents Note: Whilst every care has been taken to prepare these sales particulars, they are for guidance purposes only. All measurements are approximate are for general guidance purposes only and whilst every care has been taken to ensure their accuracy, they should not be relied upon and potential buyers are advised to recheck the measurements.

Total area: approx. 46.6 sq. metres (501.7 sq. feet)