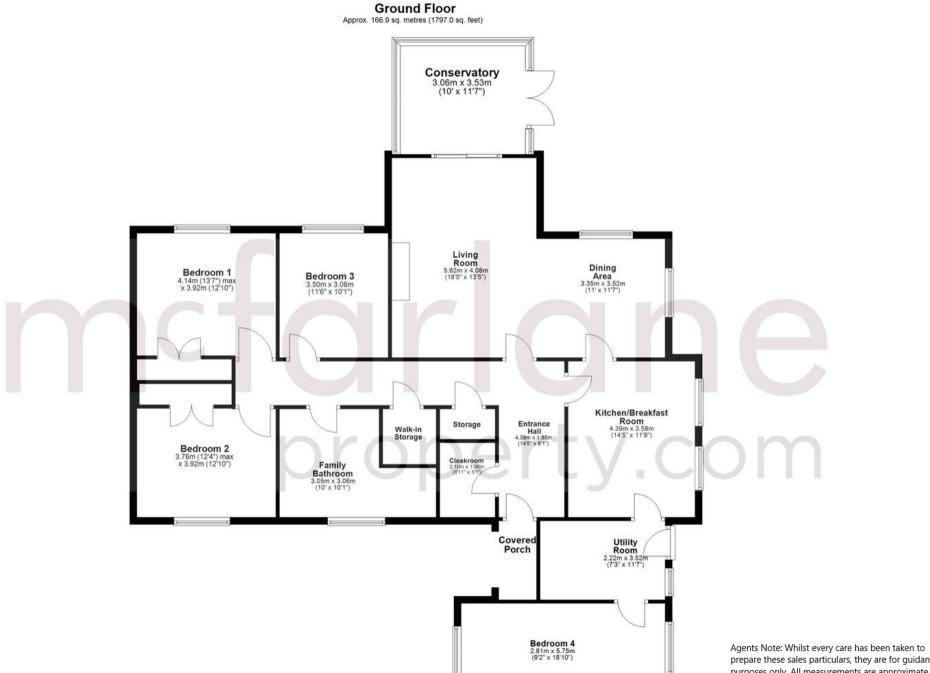

## The Mews Lydiard Millicent

Lydiard Millicent, Swindon

Expansive Detached Four Bedroom Bungalow in a sought after Lydiard Millicent location. Accommodation comprises: Entrance Hallway, Living Room, Dining Area, Kitchen Breakfast Room, Utility, Cloakroom. Four Double Bedrooms and a Family Bathroom, Off Road Parking for Multiple Vehicles.

Total area: approx. 166.9 sq. metres (1797.0 sq. feet)