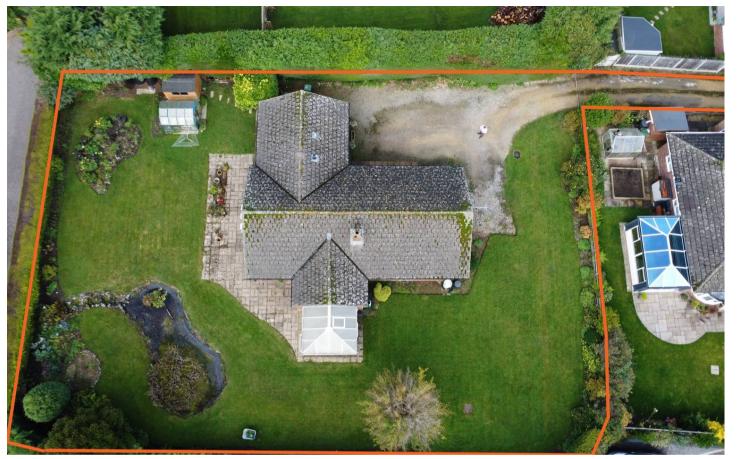

- Detached Bungalow in Sought After Village Position
- Expansive Detached Bungalow
- Generous Plot With Mature Gardens
- Bright and Airy Accommodation
- Living Room PLUS Conservatory
- Kitchen Breakfast Room PLUS Utility
- FOUR Double Bedrooms

Total area: approx. 166.9 sq. metres (1797.0 sq. feet)