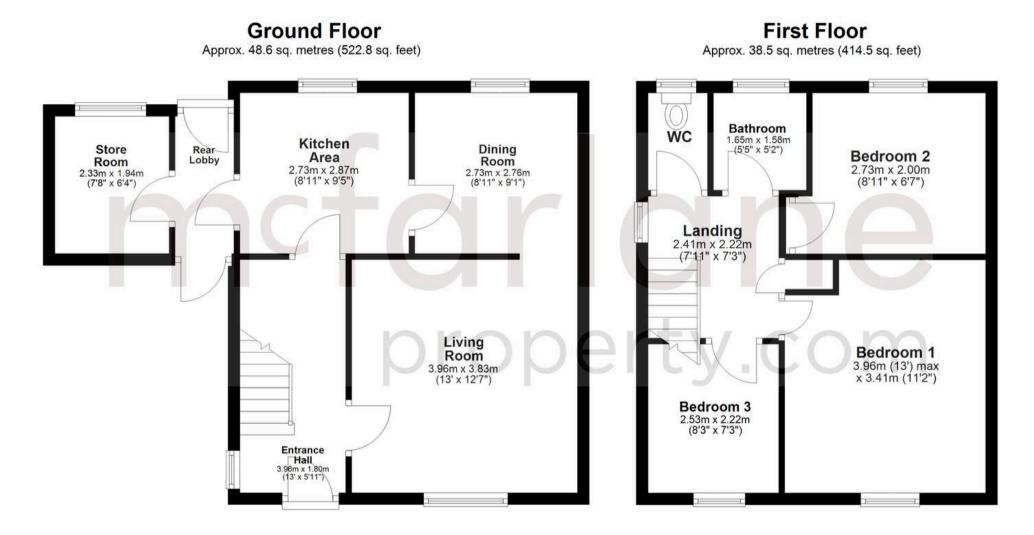

n, Store Room. Potential for extension and improvement. Requires modernisation. Contact McFarlane Cricklade for viewing. Close to Purton and West Swindon amenities.

- Semi Rural Position Overlooking Countryside
- Sought After Plot with Potential
- Updating Required
- Mature Rear Gardens
- Off Road Parking + Side Gardens
- NO CHAIN

Call to View: 01793 751 044

NO CHAIN







## The Moors

Lydiard Millicent, near Purton Wiltshire

The Village of Lydiard Millicent is a picturesque rural setting with ease of access to neighbouring West Swindon, Purton Cricklade and Royal Wootton Bassett. Transport links are available locally with junction 16 of the M4 (3.5 Miles South) Also mainline Rail services are available via Swindon Central (5 Miles East).

Council Tax band: C Tenure: Freehold









Agents Note: Whilst every care has been taken to prepare these sales particulars, they are for guidance purposes only. All measurements are approximate are for general guidance purposes only and whilst every care has been taken to ensure their accuracy, they should not be relied upon and potential buyers are advised to recheck the measurements.

Total area: approx. 87.1 sq. metres (937.3 sq. feet)