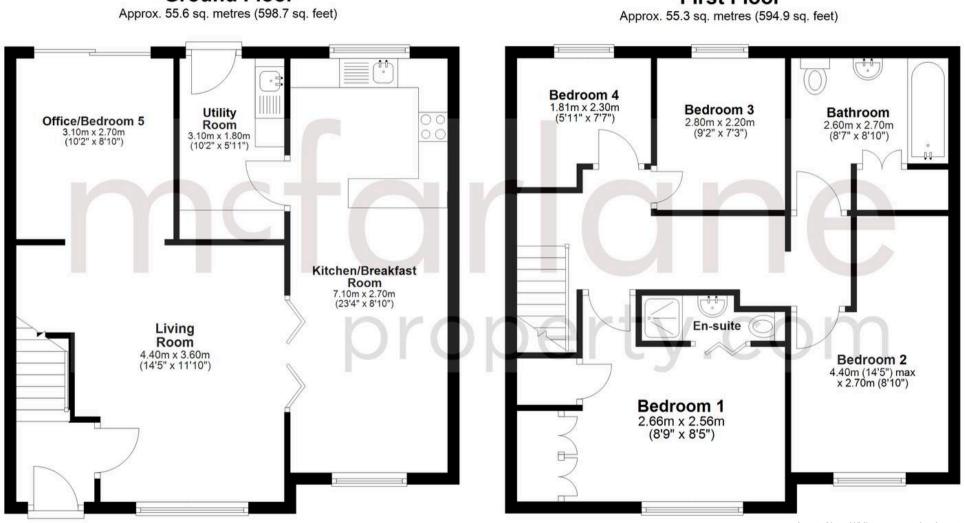

Council Tax band: D

Tenure: Freehold

EPC Energy Efficiency Rating: C

EPC Environmental Impact Rating: D

**Ground Floor** 

**First Floor** 

Agents Note: Whilst every care has been taken to prepare these sales particulars, they are for guidance purposes only. All measurements are approximate are for general guidance purposes only and whilst every care has been taken to ensure their accuracy, they should not be relied upon and potential buyers are advised to recheck the measurements.

Total area: approx. 110.9 sq. metres (1193.7 sq. feet)