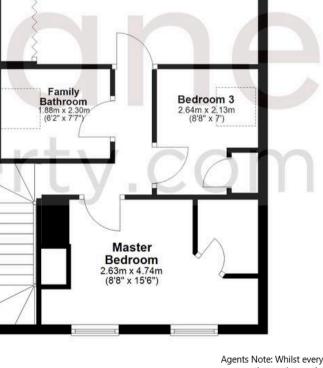

#### **Ground Floor**

Approx. 61.8 sq. metres (665.3 sq. feet)

Approx. 43.7 sq. metres (470.8 sq. feet)

Agents Note: Whilst every care has been taken to prepare these sales particulars, they are for guidance purposes only. All measurements are approximate are for general guidance purposes only and whilst every care has been taken to ensure their accuracy, they should not be relied upon and potential buyers are advised to recheck the measurements.