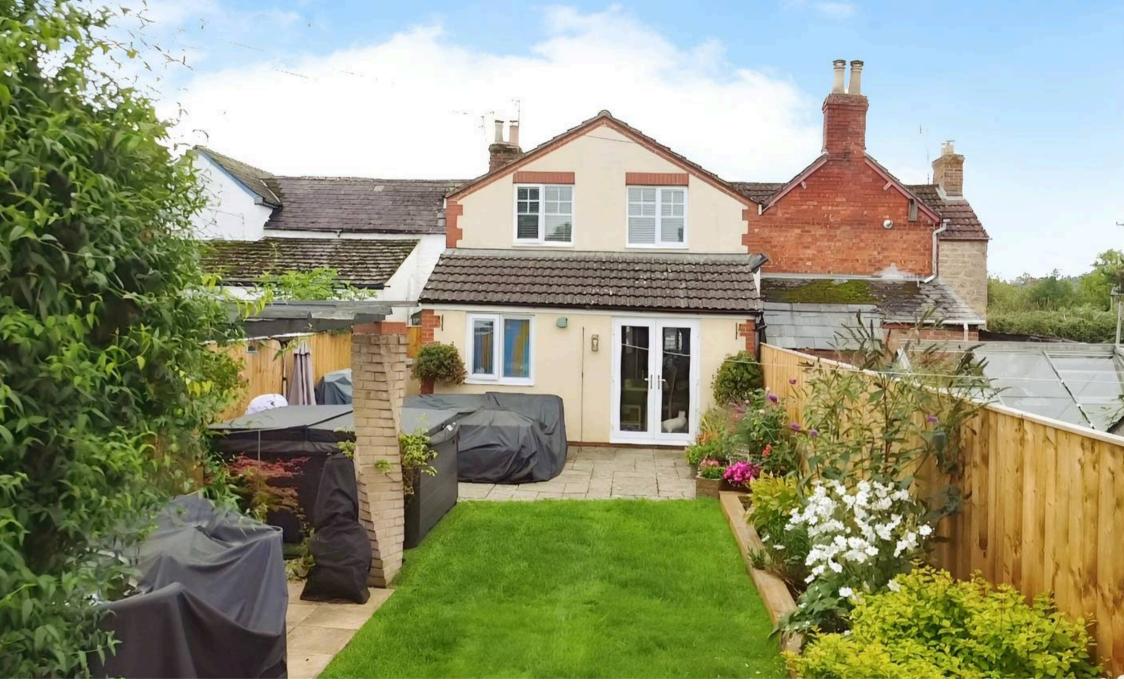

### Purton, Wiltshire

Modernised and Extended Three Double Bedroom Stone Built Cottage located on the edge of Purton. Entrance Hallway, Living Room, Family Room, Dining Room. Kitted Kitchen, Utility and Cloakroom. Three DOUBLE BEDOOMS plus Family Bathroom and En-Suite Shower Room. Rear Gardens & Off Road Parking.

- Stunning Stone Built Cottage
- Deceptively Spacious Cottage
- Semi Rural Setting
- Three Reception Areas
- Three Double Bedrooms
- Expansive Private Rear Gardens
- Master Bedroom with En-Suite
- Updated & Greatly Improved