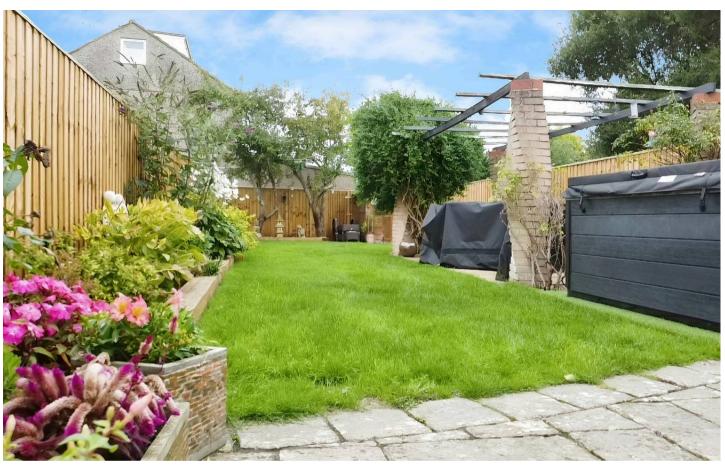

### Purton, Wiltshire

Modernised and Extended Three Double Bedroom Stone Built Cottage located on the edge of Purton. Entrance Hallway, Living Room, Family Room, Dining Room. Kitted Kitchen, Utility and Cloakroom. Three DOUBLE BEDOOMS plus Family Bathroom and En-Suite Shower Room. Rear Gardens & Off Road Parking.

- Stunning Stone Built Cottage
- Deceptively Spacious Cottage
- Semi Rural Setting
- Three Reception Areas
- Three Double Bedrooms
- Expansive Private Rear Gardens
- Master Bedroom with En-Suite
- Updated & Greatly Improved