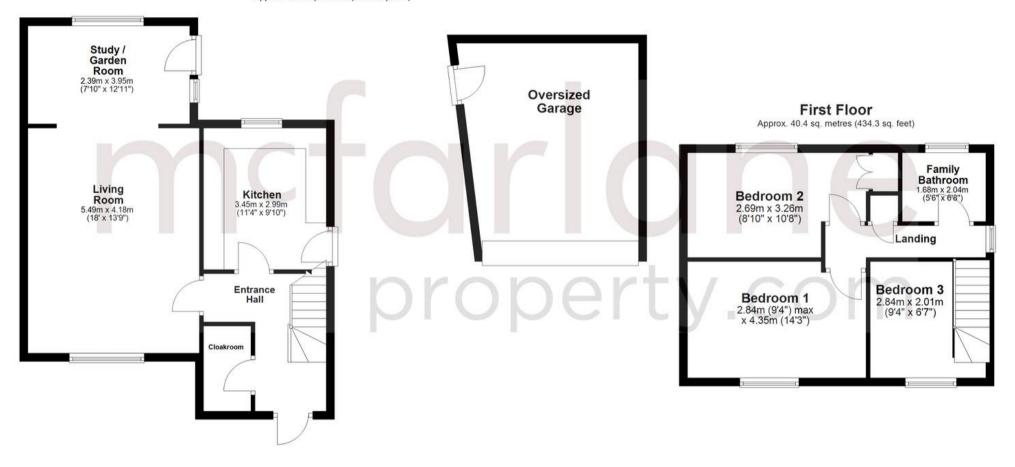

after Village of Kempsford. The well appointed accommodation comprises: Entrance Hall, Living Room, Kitchen, Cloakroom. Three Bedrooms and Family Bathroom. Mature Gardens, Oversized Garage plus Driveway. 01793 751 044 to View.

- Detached Family Home
- Improved and Extended
- Mature Detached Home
- Improved & Extended Three Bedroom
- Mature South Facing Rear Gardens







## **16 John Of Gaunt Road** Kempsford – Gloucestershire

Kempsford is a sought after Village in the county of Gloucestershire. The Village lies about 2.5 miles South of Fairford and 9 Miles East of Cirencester.

Council Tax band: D Tenure: Freehold EPC Energy Efficiency Rating: D EPC Environmental Impact Rating: D

Viewing by Appointment Only SOLE selling Agents McFarlane Sales & Lettings Cricklade 01793 751 044









Ground Floor Approx. 75.1 sq. metres (807.9 sq. feet)