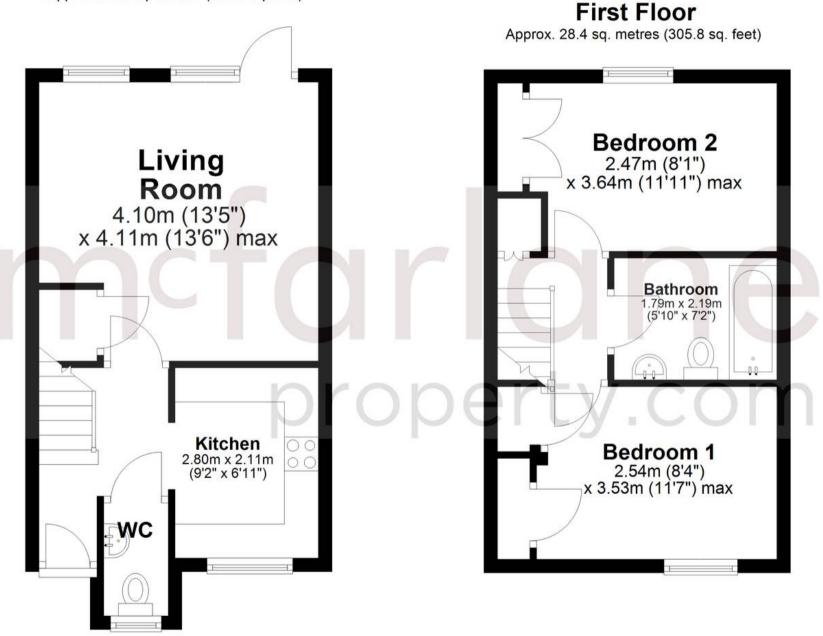

## **Ground Floor**

Approx. 29.8 sq. metres (320.9 sq. feet)

Total area: approx. 58.2 sq. metres (626.8 sq. feet)