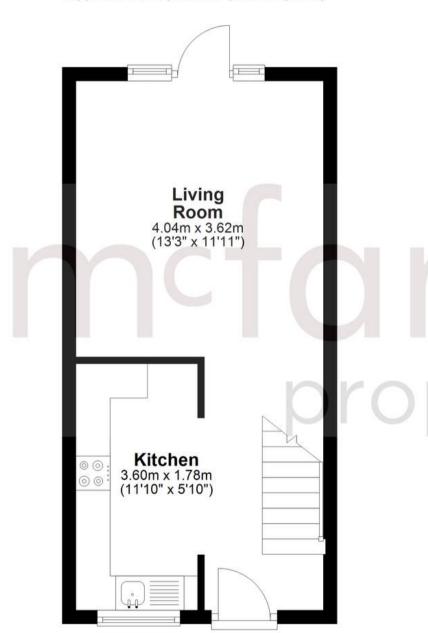

# **Ground Floor**

Approx. 28.0 sq. metres (301.6 sq. feet)

## **First Floor**

Approx. 28.0 sq. metres (301.6 sq. feet)

should not be relied upon and potential buyers are advised to recheck the measurements.

Total area: approx. 56.0 sq. metres (603.2 sq. feet)