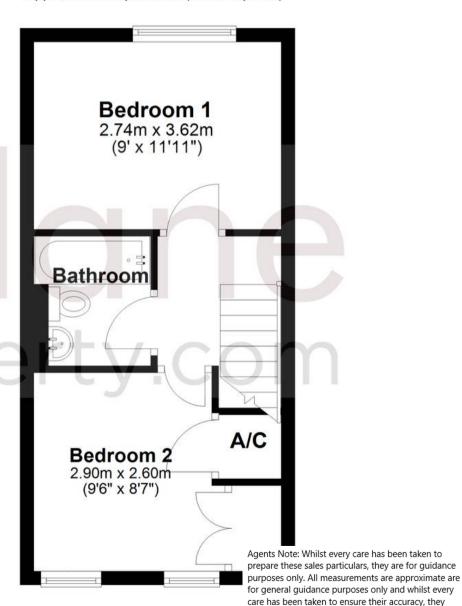

## **First Floor**

Approx. 28.0 sq. metres (301.6 sq. feet)

should not be relied upon and potential buyers are advised to recheck the measurements.

Total area: approx. 56.0 sq. metres (603.2 sq. feet)