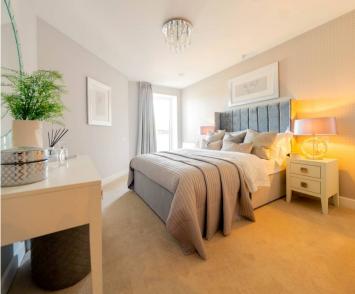

## Hall

Living/Dining Room 20' 0" x 10' 7" (6.10m x 3.22m)

Kitchen

10' 10" x 8' 1" (3.30m x 2.47m)

Balcony

Bedroom

17' 3" x 10' 3" (5.27m x 3.12m)

Walk-In Wardrobe

**Shower Room** 

Cupboard

FLAT AREA :-58.29 m<sup>2</sup> 627.44 ft<sup>2</sup>

Living 25'-2" x 10'-7" max 7679 mm x 322 mm max Kitchen 8'-1" x 9'-11" 2474 mm x 3030mm max Shower Room 7'-4" max x 7'-1" 2247 mm max x 2147mm Bedroom 22'-6" max x 10'-3"max 6849 mm max x 3128 mm