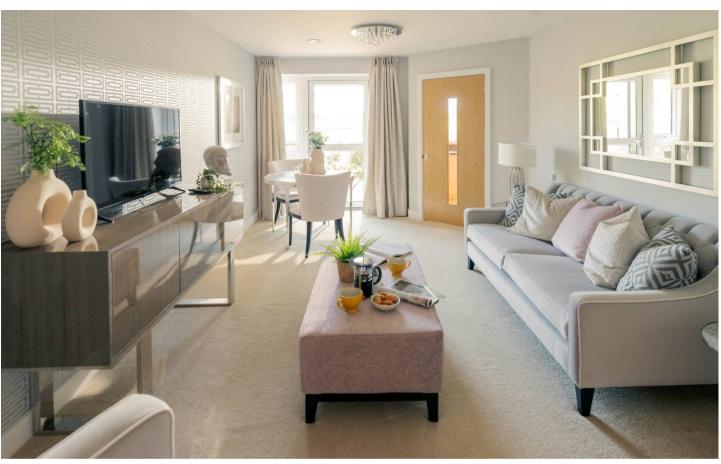

## Hall

Living/Dining Room 20' 0" x 10' 7" (6.10m x 3.22m)

Kitchen

10' 10" x 8' 1" (3.30m x 2.47m)

Balcony

Bedroom

17' 3" x 10' 3" (5.27m x 3.12m)

Walk-In Wardrobe

**Shower Room** 

Cupboard

FLAT AREA :-58.29 m<sup>2</sup> 627.44 ft<sup>2</sup>

Living 25'-2" x 10'-7" max 7679 mm x 322 mm max Kitchen 8'-1" x 9'-11" 2474 mm x 3030mm max Shower Room 7'-4" max x 7'-1" 2247 mm max x 2147mm Bedroom 22'-6" max x 10'-3"max 6849 mm max x 3128 mm