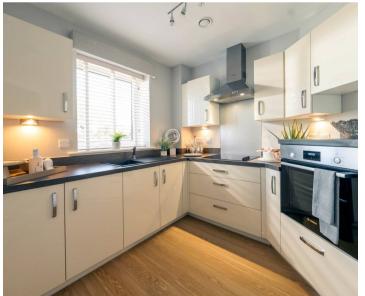

## Hall

Living/Dining Room 20' 0" x 10' 7" (6.10m x 3.22m)

Kitchen

10' 10" x 8' 1" (3.30m x 2.47m)

Balcony

Bedroom

17' 3" x 10' 3" (5.27m x 3.12m)

Walk-In Wardrobe

**Shower Room** 

Cupboard

FLAT AREA :-58.29 m<sup>2</sup> 627.44 ft<sup>2</sup>

Living 25'-2" x 10'-7" max 7679 mm x 322 mm max Kitchen 8'-1" x 9'-11" 2474 mm x 3030mm max Shower Room 7'-4" max x 7'-1" 2247 mm max x 2147mm Bedroom 22'-6" max x 10'-3"max 6849 mm max x 3128 mm