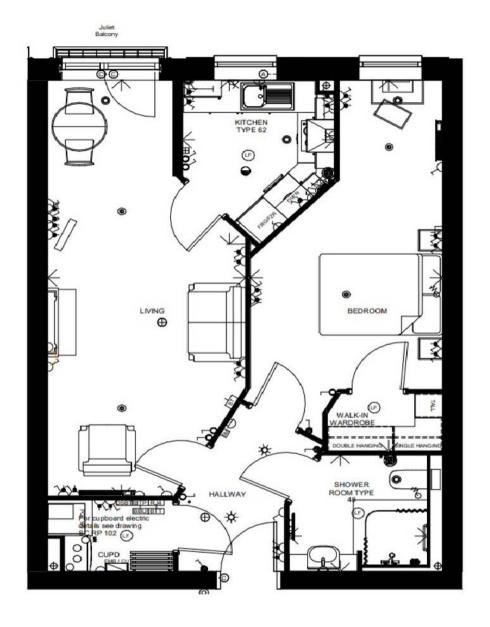

## Hall

Living/Dining Room 20' 0" x 10' 7" (6.10m x 3.22m)

Kitchen

10' 10" x 8' 1" (3.30m x 2.47m)

Balcony

Bedroom

17' 3" x 10' 3" (5.27m x 3.12m)

Walk-In Wardrobe

**Shower Room** 

Cupboard

FLAT AREA :-58.29 m<sup>2</sup> 627.44 ft<sup>2</sup>

Living 25'-2" x 10'-7" max 7679 mm x 322 mm max Kitchen 8'-1" x 9'-11" 2474 mm x 3030mm max Shower Room 7'-4" max x 7'-1" 2247 mm max x 2147mm Bedroom 22'-6" max x 10'-3"max 6849 mm max x 3128 mm