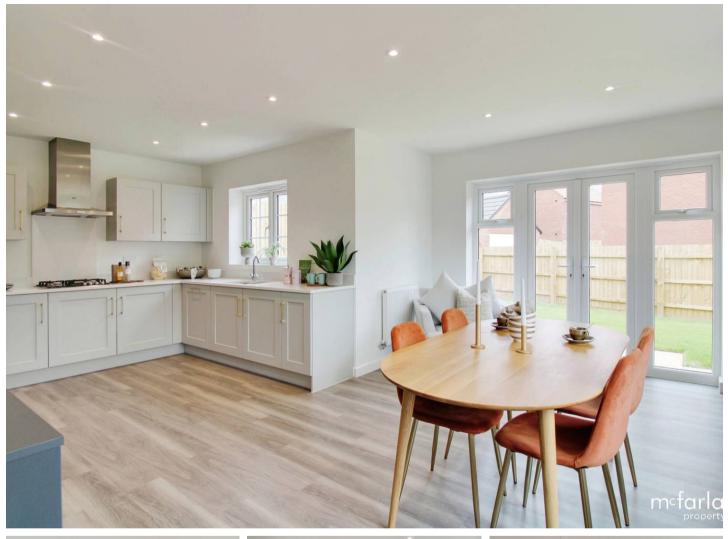

## Faringdon

A three bedroom detached home comprising a spacious lounge and fantastic open plan kitchen / dining / family area with a separate utility room and French doors leading to the garden. Upstairs are three bedrooms each featuring an en suite shower room with the master benefitting from fitted wardrobes and an en suite bathroom.

## **Entrance Hall**

Lounge

20' 3" x 12' 6" (6.18m x 3.80m)

Kitchen / Dining / Family

20' 3" x 15' 7" (6.18m x 4.75m)

Utility

5' 7" x 7' 2" (1.70m x 2.18m)

wc