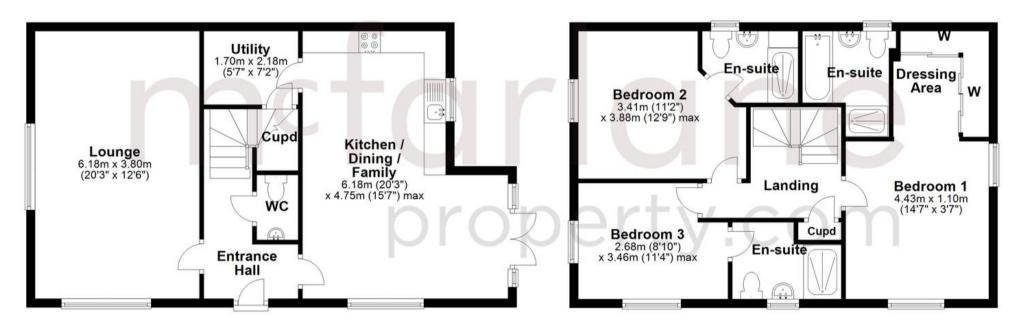

## **Entrance Hall**

Lounge

20' 3" x 12' 6" (6.18m x 3.80m)

Kitchen / Dining / Family

20' 3" x 15' 7" (6.18m x 4.75m)

Utility

5' 7" x 7' 2" (1.70m x 2.18m)

wc

Landing

Bedroom 1

12' 0" x 10' 10" (3.65m x 3.31m)

**Dressing Area** 

En-suite

Bedroom 2

11' 2" x 12' 9" (3.41m x 3.88m)

En-suite

Bedroom 3

8' 10" x 11' 4" (2.68m x 3.46m)

En-suite

DRIVEWAY

1 Parking Space

GARAGE

Single Garage

Ground Floor First Floor