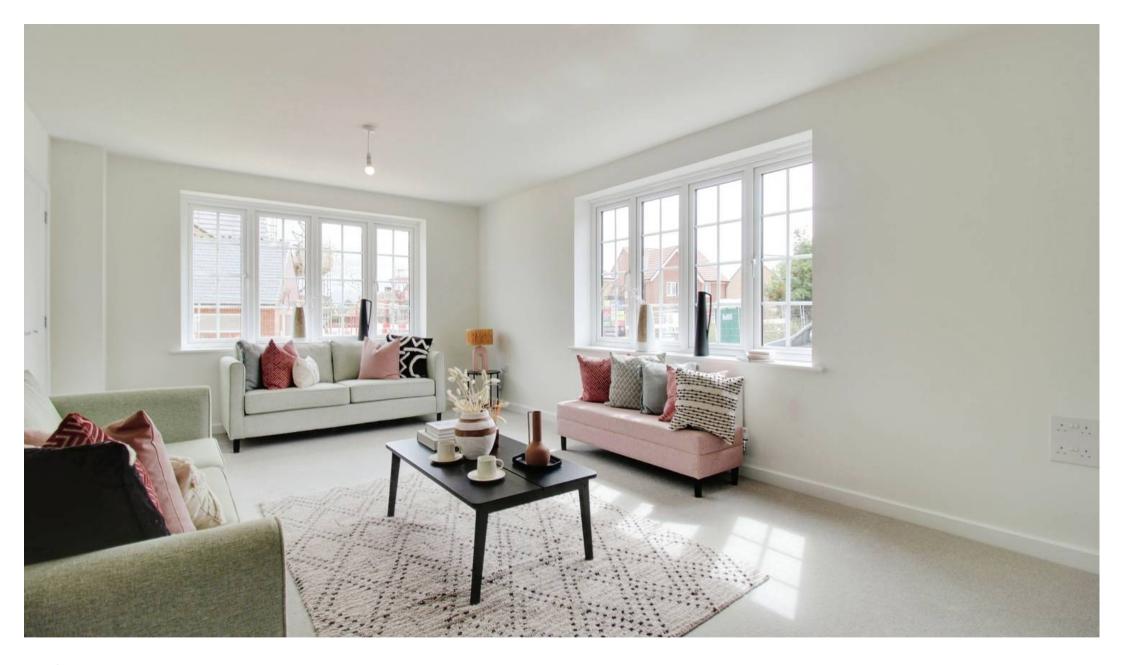

## Faringdon

A three bedroom detached home comprising a spacious lounge and fantastic open plan kitchen / dining / family area with a separate utility room and French doors leading to the garden. Upstairs are three bedrooms each featuring an en suite shower room with the master benefitting from fitted wardrobes and an en suite bathroom.

## **Entrance Hall**

Lounge

20' 3" x 12' 6" (6.18m x 3.80m)

Kitchen / Dining / Family

20' 3" x 15' 7" (6.18m x 4.75m)

Utility

5' 7" x 7' 2" (1.70m x 2.18m)

wc