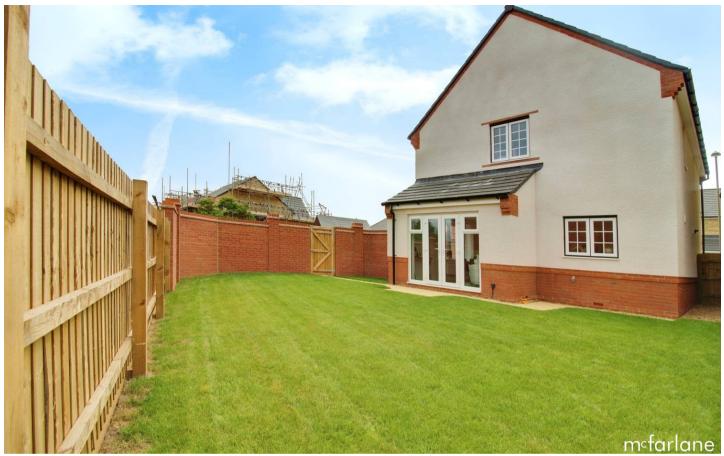

## Faringdon

A three bedroom detached home comprising a spacious lounge and fantastic open plan kitchen / dining / family area with a separate utility room and French doors leading to the garden. Upstairs are three bedrooms each featuring an en suite shower room with the master benefitting from fitted wardrobes and an en suite bathroom.