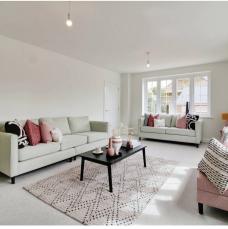

## Faringdon

A three bedroom detached home comprising a spacious lounge and fantastic open plan kitchen / dining / family area with a separate utility room and French doors leading to the garden. Upstairs are three bedrooms each featuring an en suite shower room with the master benefitting from fitted wardrobes and an en suite bathroom.

## **Entrance Hall**

Lounge

20' 3" x 12' 6" (6.18m x 3.80m)

Kitchen / Dining / Family

20' 3" x 15' 7" (6.18m x 4.75m)

Utility

5' 7" x 7' 2" (1.70m x 2.18m)

wc