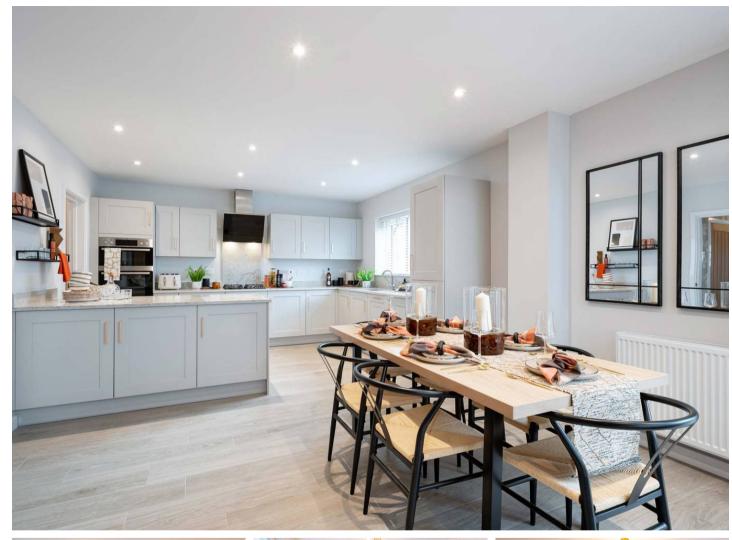

### Shrivenham

A four bedroom detached home comprising a spacious lounge and impressive kitchen / dining / family area and French doors opening onto the rear garden. Downstairs also includes a utility, study and cloakroom. Upstairs boasts four double bedrooms and the family bathroom, complete with a bath and separate shower enclosure. Bedrooms one and two feature ensuite shower rooms with the master benefitting from fitted wardrobes. Tenure: Freehold

#### **Entrance Hall**

Lounge 15' 8" x 11' 5" (4.78m x 3.48m)

**Family / Kitchen / Dining** 13' 0" x 29' 9" (3.95m x 9.07m)

**Study** 7' 1" x 10' 4" (2.15m x 3.14m)

**Utility** 6' 2" x 6' 6" (1.89m x 1.99m)