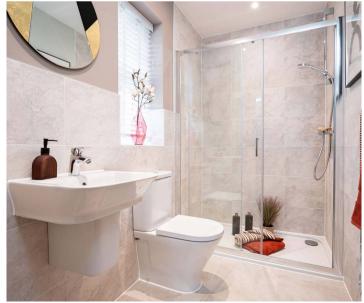

WC

Landing

**Bedroom 1** 13' 4" x 10' 1" (4.06m x 3.08m)

En-suite

**Bedroom 2** 8' 10" x 10' 4" (2.69m x 3.14m)

#### En-suite

**Bedroom 3** 13' 1" x 10' 10" (3.98m x 3.30m)

**Bedroom 4** 10' 7" x 11' 1" (3.23m x 3.39m)

Bathroom