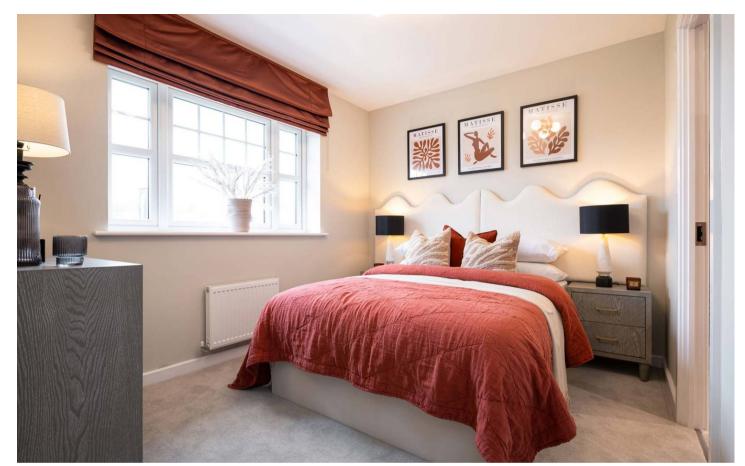

WC

Landing

**Bedroom 1** 13' 4" x 10' 1" (4.06m x 3.08m)

En-suite

**Bedroom 2** 8' 10" x 10' 4" (2.69m x 3.14m)