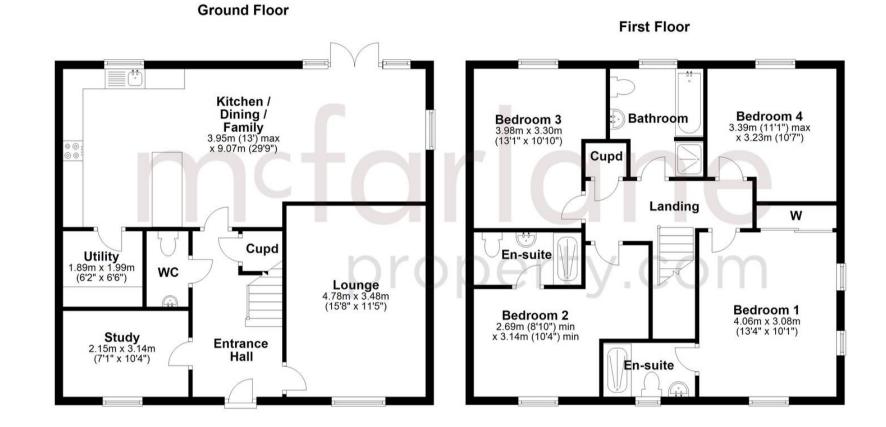

#### **Entrance Hall**

Lounge 15' 8" x 11' 5" (4.78m x 3.48m)

**Family / Kitchen / Dining** 13' 0" x 29' 9" (3.95m x 9.07m)

**Study** 7' 1" x 10' 4" (2.15m x 3.14m)

**Utility** 6' 2" x 6' 6" (1.89m x 1.99m)

WC

Landing

**Bedroom 1** 13' 4" x 10' 1" (4.06m x 3.08m)

En-suite

**Bedroom 2** 8' 10" x 10' 4" (2.69m x 3.14m)

#### En-suite

**Bedroom 3** 13' 1" x 10' 10" (3.98m x 3.30m)

**Bedroom 4** 10' 7" x 11' 1" (3.23m x 3.39m)

Bathroom