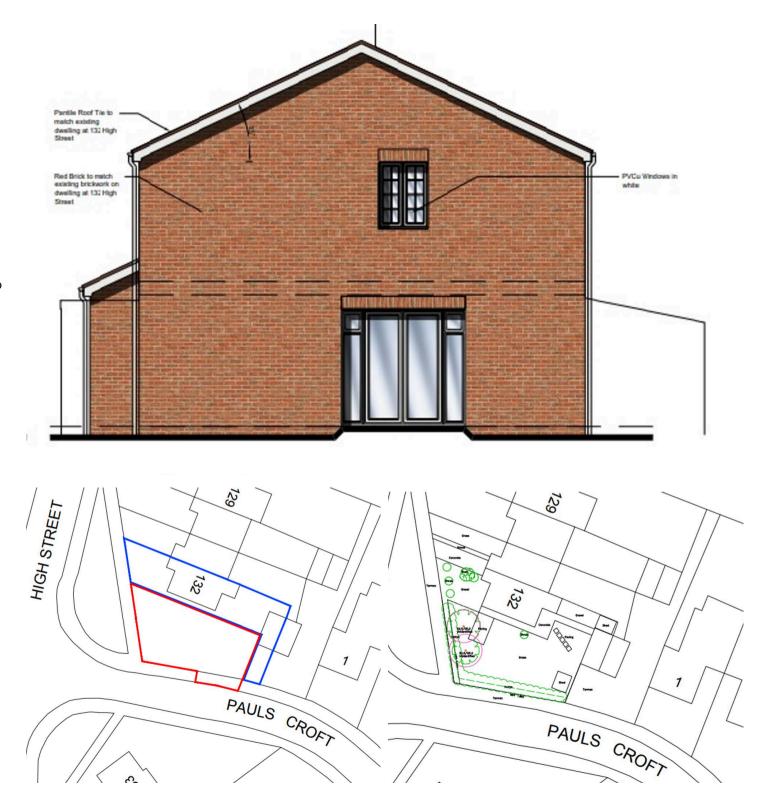

## Cricklade, Swindon

- Off Road Parking
- Nearing Completion
- New Build Detached Home
- Three Beds
- Solar Panels Front & Rear

A New Build Detached House in a sought after Cricklade position. This home is now nearing completion and boasts an envious position close to Cricklade...