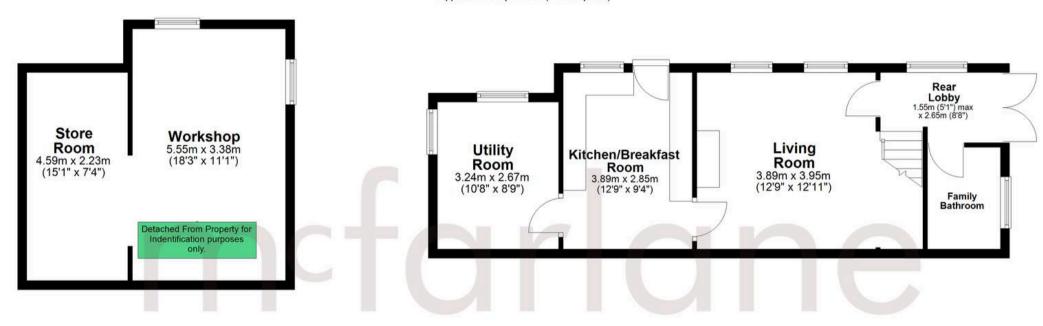

## **Ground Floor**

Approx. 76.0 sq. metres (817.8 sq. feet)

prepare these sales particulars, they are for guidance purposes only. All measurements are approximate are for general guidance purposes only and whilst every care has been taken to ensure their accuracy, they should not be relied upon and potential buyers are advised to recheck the measurements.

Agents Note: Whilst every care has been taken to

Total area: approx. 115.6 sq. metres (1244.5 sq. feet)