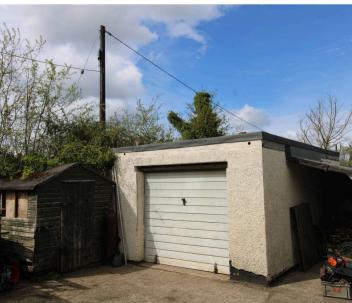

## Purton, Swindon

- Expansive Gardens
- Two / Three Bedrooms
- Set in 0.25 Acres
- Detached Garage / Workshop
- Period Detached Cottage

A delightful period cottage positioned between Purton and West Swindon on the side of the B4553 and set within approximately 0.25 acres. This period cottage boasts charm and feature plus the opinion to extend and alter (subject to planning and permission).