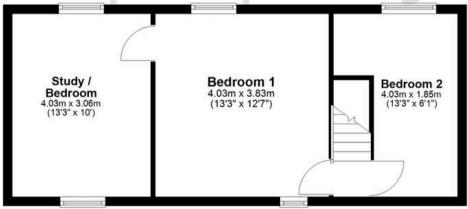

## **Ground Floor**

Approx. 76.0 sq. metres (817.8 sq. feet)

prepare these sales particulars, they are for guidance purposes only. All measurements are approximate are for general guidance purposes only and whilst every care has been taken to ensure their accuracy, they should not be relied upon and potential buyers are advised to recheck the measurements.

Agents Note: Whilst every care has been taken to

Total area: approx. 115.6 sq. metres (1244.5 sq. feet)