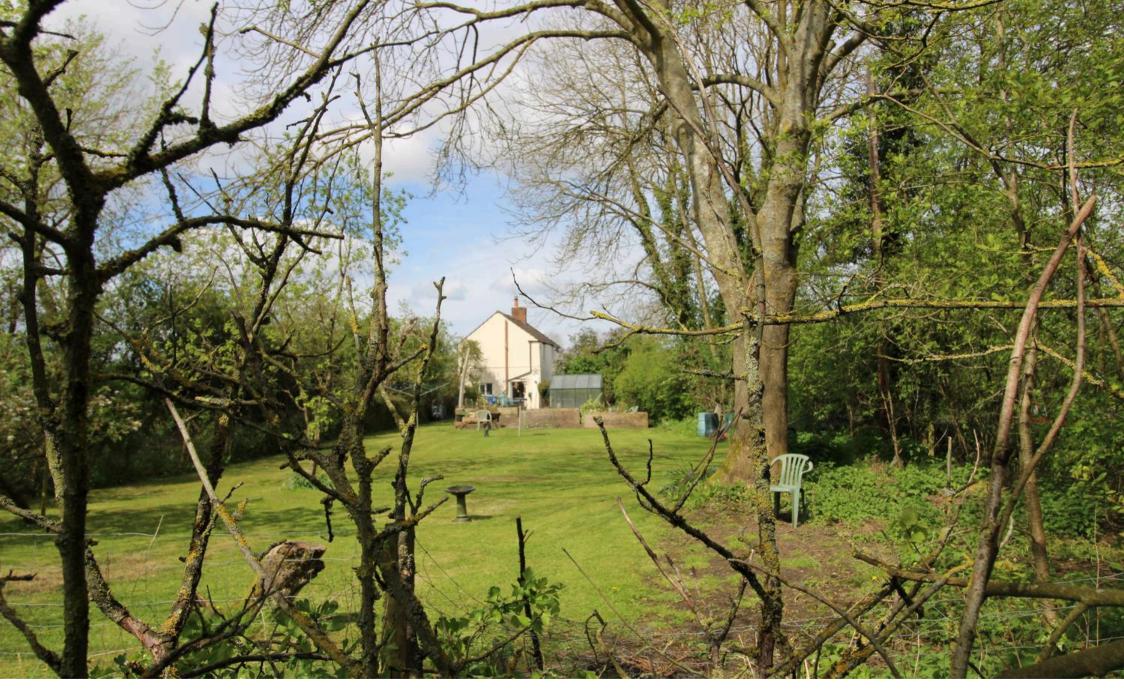

## Purton, Swindon

- Expansive Gardens
- Two / Three Bedrooms
- Set in 0.25 Acres
- Detached Garage / Workshop
- Period Detached Cottage

A delightful period cottage positioned between Purton and West Swindon on the side of the B4553 and set within approximately 0.25 acres. This period cottage boasts charm and feature plus the opinion to extend and alter (subject to planning and permission).