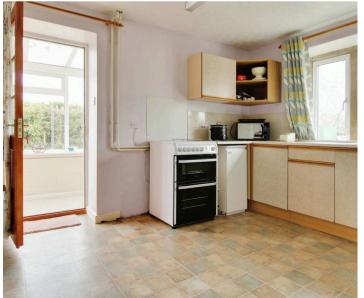

## **First Floor** Approx. 47.6 sq. metres (512.0 sq. feet) **Ground Floor** Approx. 75.5 sq. metres (812.3 sq. feet) **Bedroom 3** 2.45m x 2.92m (8'1" x 9'7") **Bedroom 2** 3.64m x 3.41m (11'11" x 11'2") Dining Kitchen/Breakfast Room 3.61m x 2.67m (11'10" x 8'9") Room 3.61m x 3.66m (11'10" x 12') Detached **Garage** 6.45m x 3.92m (21'2" x 12'10") Landing **Bedroom 1** 3.58m x 3.41m (11'9" x 11'2") Living Room 3.61m (11'10") x 5.29m (17'4") max Family Bathroom 2.00m x 2.56m (6'7" x 8'5") Inner Hallway Entrance Porch