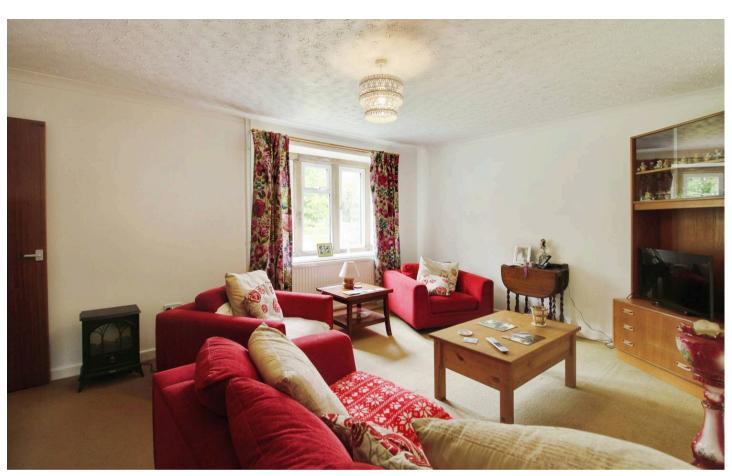

## **First Floor** Approx. 47.6 sq. metres (512.0 sq. feet) **Ground Floor** Approx. 75.5 sq. metres (812.3 sq. feet) **Bedroom 3** 2.45m x 2.92m (8'1" x 9'7") **Bedroom 2** 3.64m x 3.41m (11'11" x 11'2") Dining Kitchen/Breakfast Room 3.61m x 2.67m (11'10" x 8'9") Room 3.61m x 3.66m (11'10" x 12') Detached **Garage** 6.45m x 3.92m (21'2" x 12'10") Landing **Bedroom 1** 3.58m x 3.41m (11'9" x 11'2") Living Room 3.61m (11'10") x 5.29m (17'4") max Family Bathroom 2.00m x 2.56m (6'7" x 8'5") Inner Hallway Entrance Porch