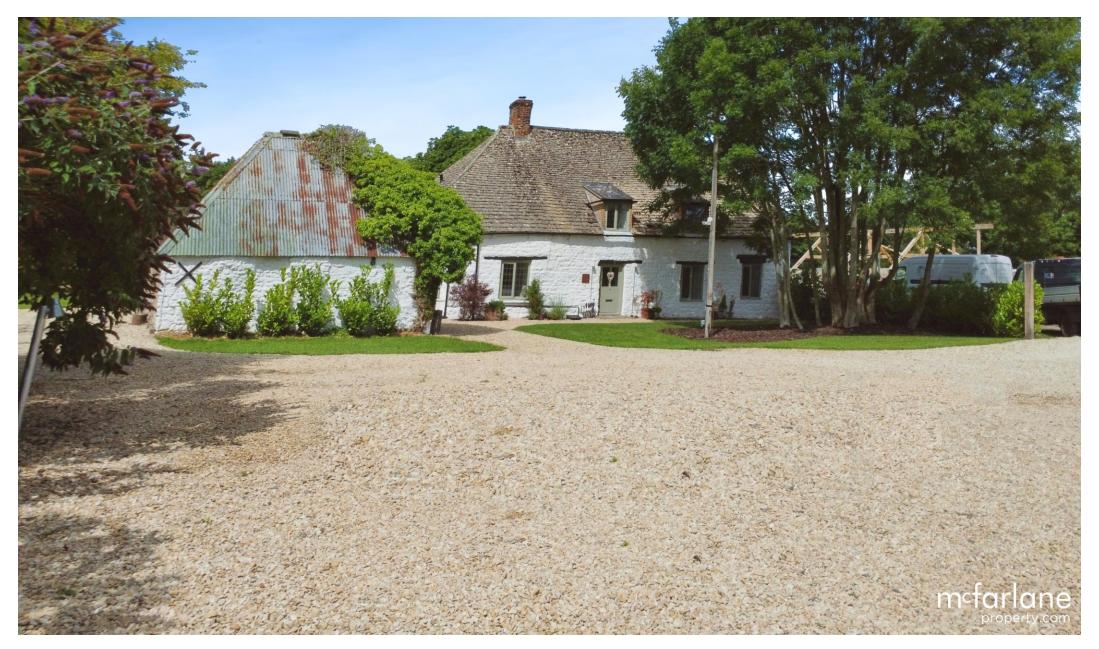

### Plot Size (Approx) 0.41 Acres Widham, Purton, Wiltshire

- Grade II Listed Detached Former Farmhouse
- generous Plot with approx. 0.41 Acres
- Period feature and Expansive Gardens

A well positioned and presented period (Grade II Listed) detached former farmhouse in a sought after Purton location. Sitting within a plot of some 0.41 acres this delightful property boasts period country style living with charm and feature. Widham Farm offers generous gardens in particularly to the rear with an expanse of lawn and westerly aspect. This period farmhouse offers flexible accommodation with a particular note to restricted headroom, particularly on the ground floor. A brief summary of accommodation comprises: Entrance Hallway, Kitchen, Living Room, Dining Room, Ground Floor Bedroom / Family Room. The First Floor comprises: Landing, Master Bedroom, Two Further Double Bedrooms and Family Bathroom, plus Walk In Wardrobe. There is also Painted Hardwood Double glazed Windows and Gas Fired Central Heating. Outside there are Storage Options with a Garage and Workshop. McFarlane Cricklade 01793 751 044.