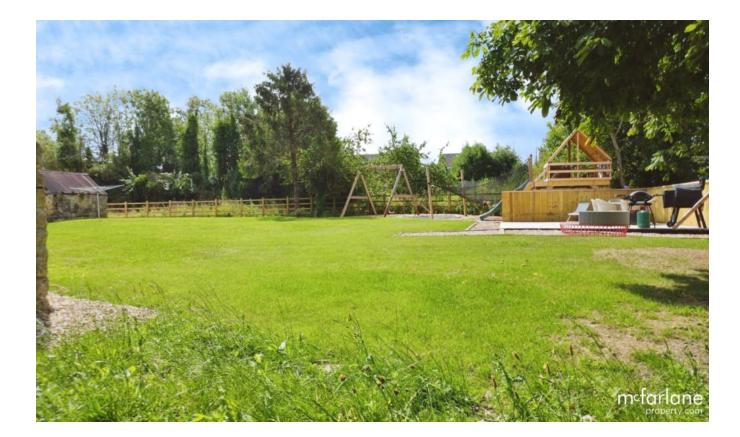

### Plot Size (Approx) 0.41 Acres Widham, Purton, Wiltshire

- Grade II Listed Detached Former Farmhouse
- generous Plot with approx. 0.41 Acres
- Period feature and Expansive Gardens

A well positioned and presented period (Grade II Listed) detached former farmhouse in a sought after Purton location. Sitting within a plot of some 0.41 acres this delightful property boasts period country style living with charm and feature. Widham Farm offers generous gardens in particularly to the rear with an expanse of lawn and westerly aspect. This period farmhouse offers flexible accommodation with a particular note to restricted headroom, particularly on the ground floor. A brief summary of accommodation comprises: Entrance Hallway, Kitchen, Living Room, Dining Room, Ground Floor Bedroom / Family Room. The First Floor comprises: Landing, Master Bedroom, Two Further Double Bedrooms and Family Bathroom, plus Walk In Wardrobe. There is also Painted Hardwood Double glazed Windows and Gas Fired Central Heating. Outside there are Storage Options with a Garage and Workshop. McFarlane Cricklade 01793 751 044.