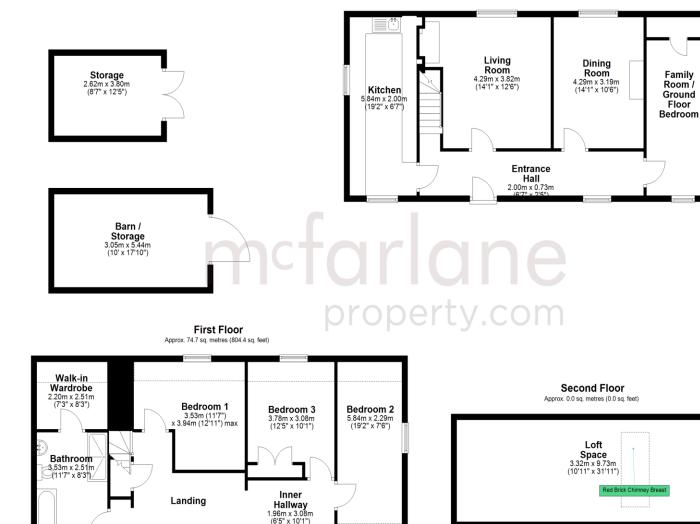

### Plot Size (Approx) 0.41 Acres Widham, Purton, Wiltshire

- Grade II Listed Detached Former Farmhouse
- generous Plot with approx. 0.41 Acres
- Period feature and Expansive Gardens

A well positioned and presented period (Grade II Listed) detached former farmhouse in a sought after Purton location. Sitting within a plot of some 0.41 acres this delightful property boasts period country style living with charm and feature. Widham Farm offers generous gardens in particularly to the rear with an expanse of lawn and westerly aspect. This period farmhouse offers flexible accommodation with a particular note to restricted headroom, particularly on the ground floor. A brief summary of accommodation comprises: Entrance Hallway, Kitchen, Living Room, Dining Room, Ground Floor Bedroom / Family Room. The First Floor comprises: Landing, Master Bedroom, Two Further Double Bedrooms and Family Bathroom, plus Walk In Wardrobe. There is also Painted Hardwood Double glazed Windows and Gas Fired Central Heating. Outside there are Storage Options with a Garage and Workshop. McFarlane Cricklade 01793 751 044.

## McFarlane Sales & Lettings

36 High Street Cricklade Wiltshire SN6 6AY

(01793) 751044

Ground Floor Approx. 76.3 sq. metres (821.0 sq. feet)

#### If you would like to view this property then please get in touch.

01793 751044

🔀 cricklade@mcfarlaneproperty.com

mcfarlaneproperty.com

Total area: approx. 151.0 sq. metres (1625.4 sq. feet)

mcfarlane property.com