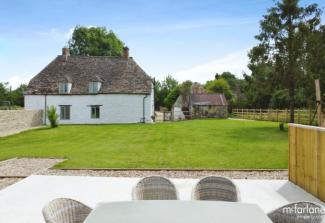

### Plot Size (Approx) 0.41 Acres Widham, Purton, Wiltshire

- Grade II Listed Detached Former Farmhouse
- generous Plot with approx. 0.41 Acres
- Period feature and Expansive Gardens

A well positioned and presented period (Grade II Listed) detached former farmhouse in a sought after Purton location. Sitting within a plot of some 0.41 acres this delightful property boasts period country style living with charm and feature. Widham Farm offers generous gardens in particularly to the rear with an expanse of lawn and westerly aspect. This period farmhouse offers flexible accommodation with a particular note to restricted headroom, particularly on the ground floor. A brief summary of accommodation comprises: Entrance Hallway, Kitchen, Living Room, Dining Room, Ground Floor Bedroom / Family Room. The First Floor comprises: Landing, Master Bedroom, Two Further Double Bedrooms and Family Bathroom, plus Walk In Wardrobe. There is also Painted Hardwood Double glazed Windows and Gas Fired Central Heating. Outside there are Storage Options with a Garage and Workshop. McFarlane Cricklade 01793 751 044.