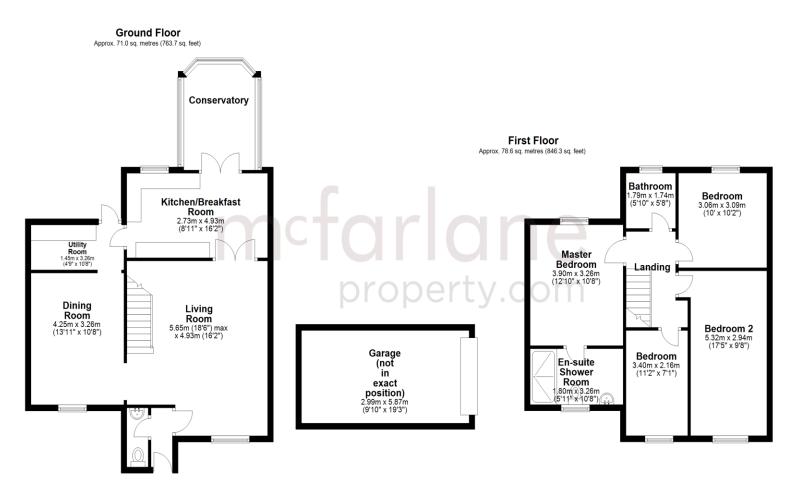

# 4 Bedrooms Detached House Cricklade, Wiltshire

- Rural Cricklade Position
- Four Bedroom Detached Home
- Potential for Extension

A delightful Four Bedroom Detached property positioned on the outskirts of Crickalde. This deceptively spacious property occupies a generous plot with potential for extension and improvement. A brief summary of the accommodation comprises: Entrance Hallway, Living Room, Dining Room, Cloakroom, Kitchen / Breakfast Room, Utility, Conservatory, First Floor Landing, Master Bedroom with En-Suite, Three Further Bedrooms & Family Bathroom. Enclosed Rear Gardens, Timber Outbuildings, Extensive Driveway and Parking plus Garage. uPVC Double Glazing and Gas Central Heating.

mcfarlaneproperty.com

Total area: approx. 149.6 sq. metres (1610.0 sq. feet)