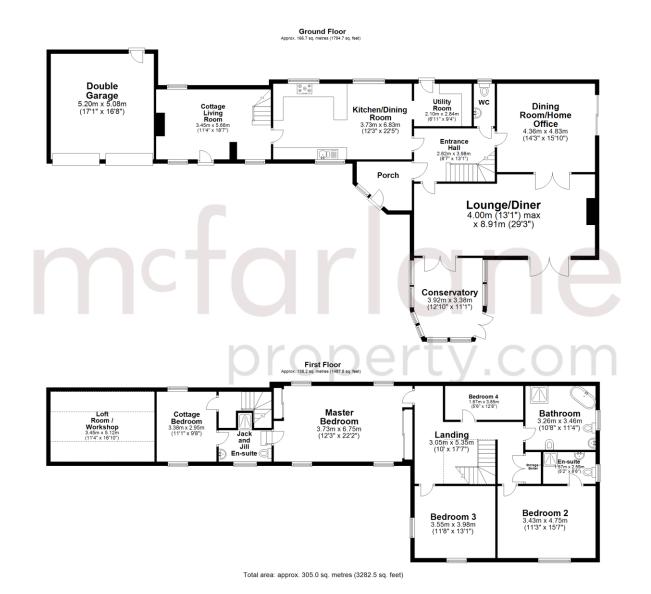

Vasterne Hill Cottage flows with the accommodation that briefly comprises of some 5 bedrooms and 3 receptions. There are solar panels (owned) and an attached double garage (ideal for conversion). There is also an expansive driveway with off road parking for multiple cars and vehicles.