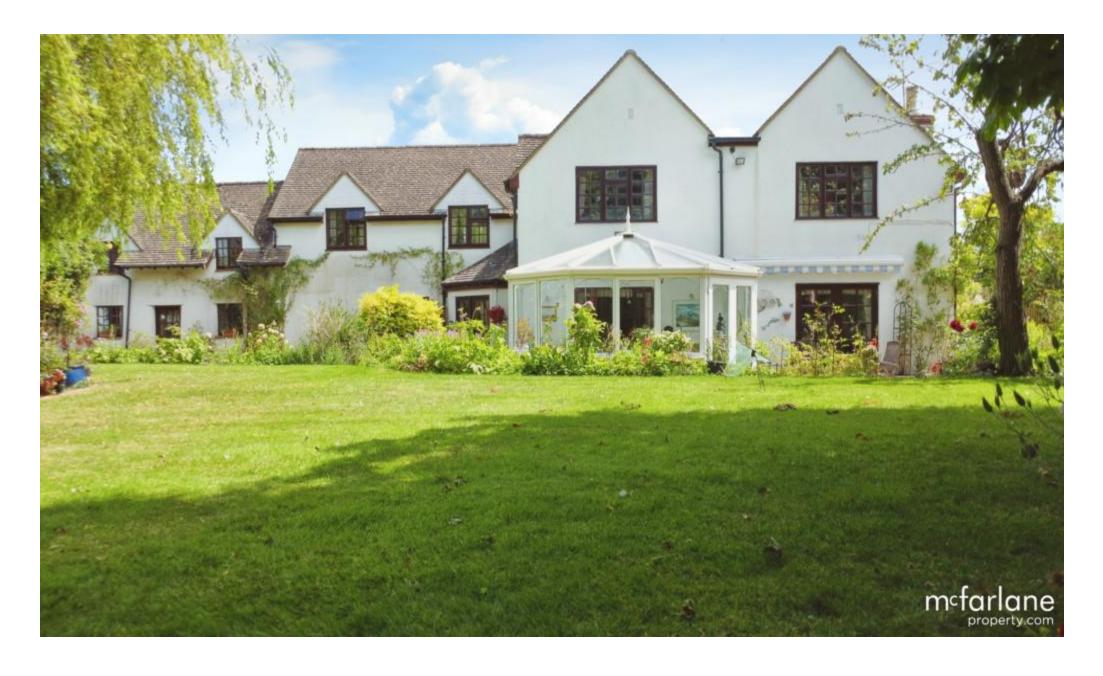

# Five Bedroom set in 0.78 acres Purton, Wiltshire

- Elevated Detached Period Family Home
- Set in 3/4 of an Acre Grounds
- Versatile Accommodation 5 Beds 3
   Baths

An elevated period detached home set in grounds of 0.78 acres. This established family home offers versatility with generous accommodation over two floors. There are also mature gardens to two elevations plus views over neighbouring rolling countryside.

Vasterne Hill Cottage flows with the accommodation that briefly comprises of some 5 bedrooms and 3 receptions. There are solar panels (owned) and an attached double garage (ideal for conversion). There is also an expansive driveway with off road parking for multiple cars and vehicles.