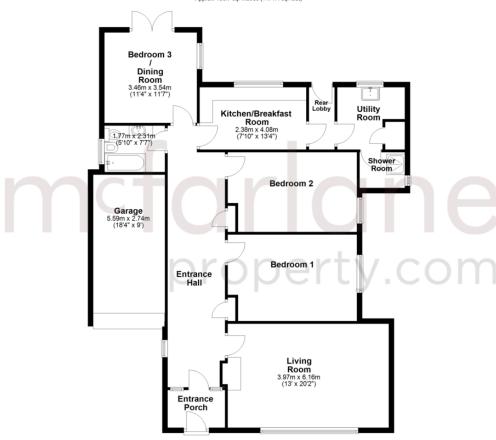

## 3 Bedrooms Detached

Swindon, Swindon East

- Expansive Detached Bungalow
- Three Bedrooms
- Mature Gardens & Plot

A stunning detached bungalow in an exclusive eastern Swindon location. Positioned toward the head of this Cul-De-Sacthis deceptively spacious property offers flexible living accommodation. This property has been updated and a summary of accommodation comprises Entrance Porch, Entrance Hallway, Living Room, Kitchen / Breakfast, Rear Lobby with Utility and Separate Shower Room. Three Bedrooms and Family Bathroom. There is also an Attached Garage and Driveway Parking. There are Mature Gardens to the Side and Rear. Please Note the Loft Space is Expansive could be Converted (subject to building regs). Also, there is uPVC Double Glazing throughout and a new Gas Boiler. Sole Selling Agents McFarlane 01793 751 044

#### Accommodation

Approx. 136.7 sq. metres (1471.4 sq. feet)

Total area: approx. 136.7 sq. metres (1471.4 sq. feet)

Our team are friendly, experienced and are all local. They know it better than they do their own living rooms and can help you find what you're looking for because we love where we live.