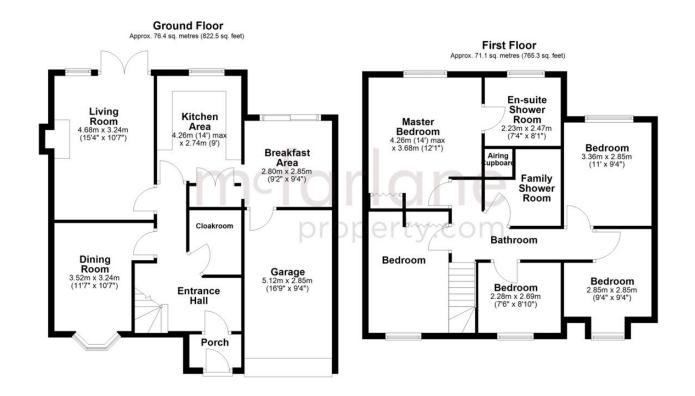

# 5 Bedrooms Detached House Swindon, Cricklade

- Well Proportioned Detached Home
- Five Bedrooms & Three Receptions
- Improved and Altered Family Home

A well presented and proportioned FIVE bedroom Detached home positioned dose to Cricklade's bustling High Street. This family home has been updated and altered to offer flexible family accommodation on a generous plot in a much coveted development. A summary of the accommodation briefly comprises: Entrance Hallway, Cloakroom, Dining Room, Living Room, Kitchen with Breakfast Room. There are Five Bedrooms to the First Floor with an En-suite to the Master, plus a Family Shower Room. There is real kerb appeal with this home plus Drive way and Garage. The Rear Gardens are well maintained with a Summerhouse and Timber Shed. A Viewing is Highly Recommended through Sole Selling Agents McFarlane 01793 751 044.

Total area: approx. 147.5 sq. metres (1587.7 sq. feet)

Our team are friendly, experienced and are all local. They know it better than they do their own living rooms and can help you find what you're looking for because we love where we live.