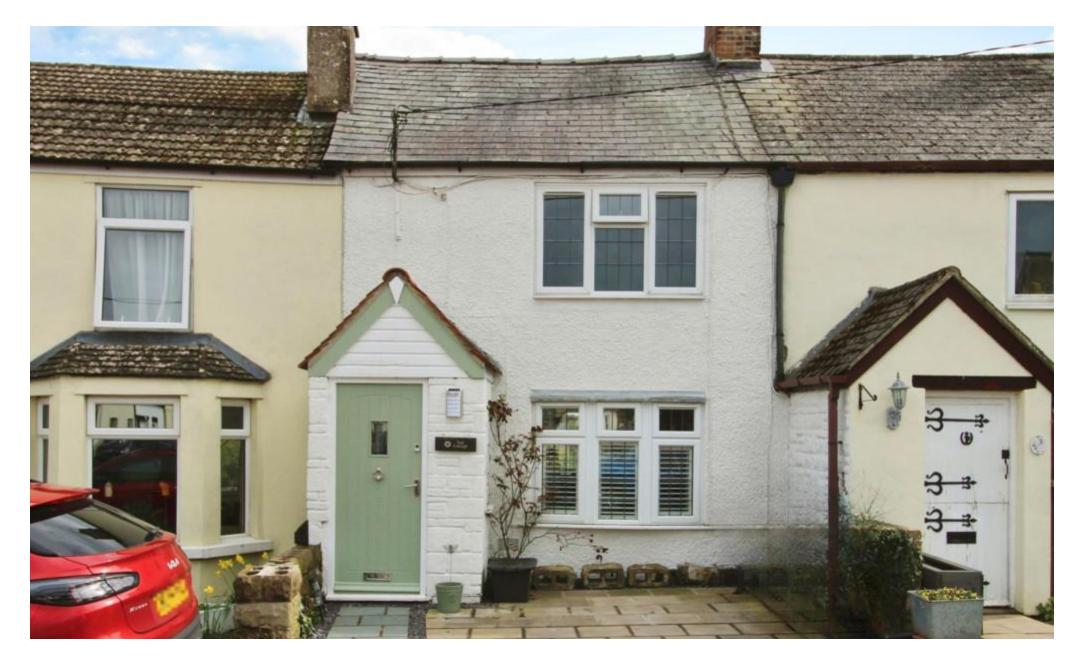

## Period Three Bedroom Cottage

#### Former Market Town of Cricklade

- Three Bedroom Period Cottage
- Overlooking Neighbouring Countryside
- Period Features & Charm

An improved period cottage in Cricklade and ideally placed for the towns amenities plus views over neighbouring Countryside.The deceptive accommodation is much larger than first impressions would have you believe. This cottage retains many period features and boasts a red brick fire breast with inset wood burner. This well-presented cottage offers the following summary of accommodation: Entrance Porch, Living Room (6.10M X 5.20M) Kitchen Dining Room (5.10M X 3.65M), First Floor Landing, Three Well Proportioned Bedrooms and Feature Bathroom. Landscaped Gardens and Off-Road Parking. uPVC Double Glazing & Gas Fired Central Heating (New Boiler). Sole Selling Agents McFarlane Cricklade 01793 751 044.