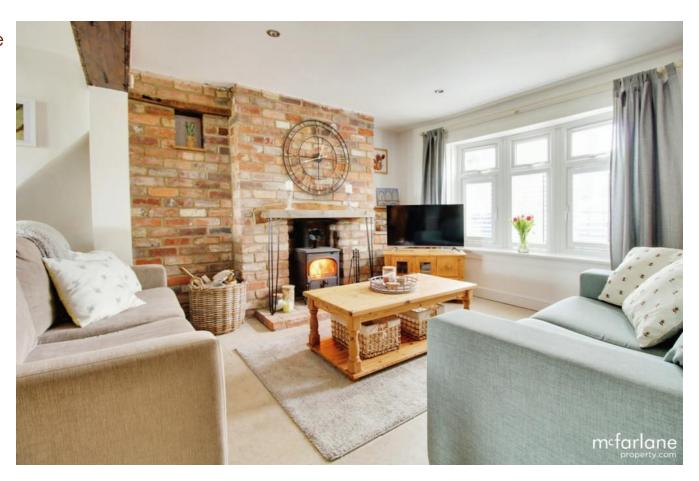

#### Former Market Town of Cricklade

- Three Bedroom Period Cottage
- Overlooking Neighbouring Countryside
- Period Features & Charm

An improved period cottage in Cricklade and ideally placed for the towns amenities plus views over neighbouring Countryside.The deceptive accommodation is much larger than first impressions would have you believe. This cottage retains many period features and boasts a red brick fire breast with inset wood burner. This well-presented cottage offers the following summary of accommodation: Entrance Porch, Living Room (6.10M X 5.20M) Kitchen Dining Room (5.10M X 3.65M), First Floor Landing, Three Well Proportioned Bedrooms and Feature Bathroom. Landscaped Gardens and Off-Road Parking. uPVC Double Glazing & Gas Fired Central Heating (New Boiler). Sole Selling Agents McFarlane Cricklade 01793 751 044.