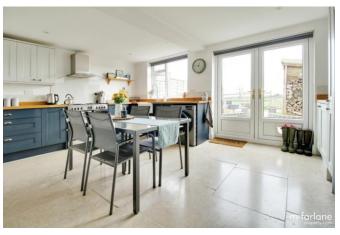

#### Former Market Town of Cricklade

- Three Bedroom Period Cottage
- Overlooking Neighbouring Countryside
- Period Features & Charm

An improved period cottage in Cricklade and ideally placed for the towns amenities plus views over neighbouring Countryside.The deceptive accommodation is much larger than first impressions would have you believe. This cottage retains many period features and boasts a red brick fire breast with inset wood burner. This well-presented cottage offers the following summary of accommodation: Entrance Porch, Living Room (6.10M X 5.20M) Kitchen Dining Room (5.10M X 3.65M), First Floor Landing, Three Well Proportioned Bedrooms and Feature Bathroom. Landscaped Gardens and Off-Road Parking. uPVC Double Glazing & Gas Fired Central Heating (New Boiler). Sole Selling Agents McFarlane Cricklade 01793 751 044.