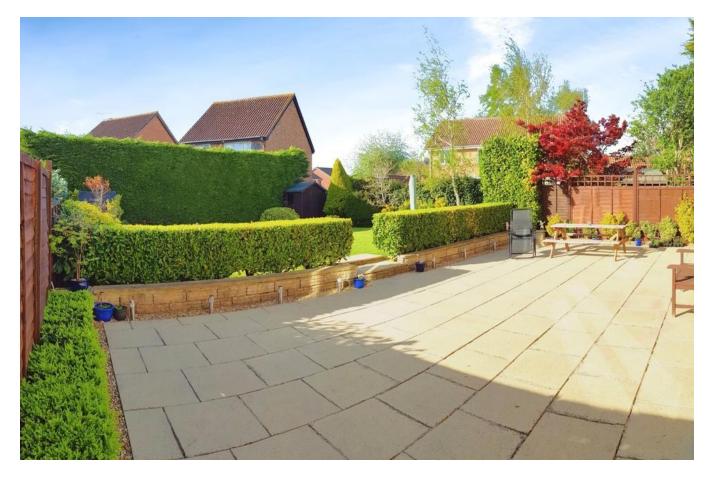

## Extended Detached Home West Swindon Wiltshire

- Detached Four Bedroom Home
- Improved and Extended
- Mature Generous Gardens

A stunning detached four bedroom detached home in a sought after Sparcells position within West Swindon. Occupying a generous plit with generous rear gardens and expansive frontage. The property has been altered and extended and boast favourable accommodation over two floors. TA summary comprises: Entrance Hallway, Living Room, Dining Room, Kitchen & Utility Room. Study and Cloakroom. The First Floor boasts: Master Bedroom with En-Suite Three Further Bedrooms and Family Bathroom. There is a Garage to the Front with Driveway and Off-Road Parking. The central heating boiler has recently been replaced. The property also offers uPVC Double Glazing throughout. Sole Selling Agents McFarlane 01793 751 044 Viewings b appointment only.