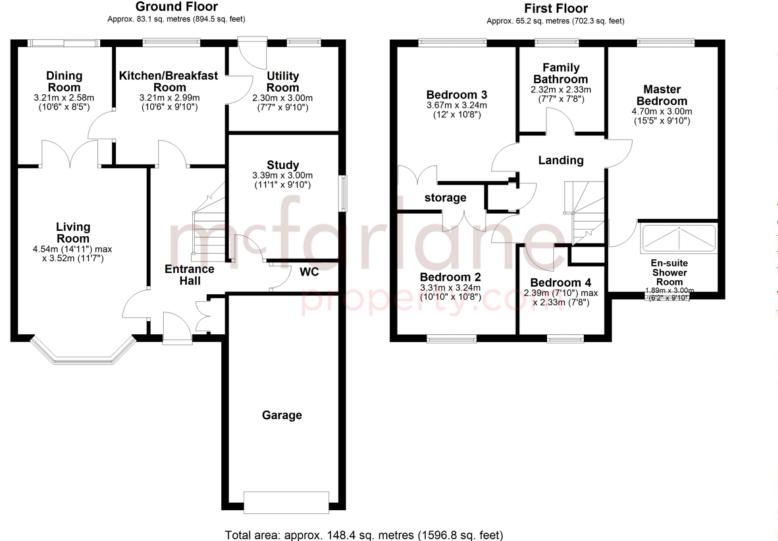

## Extended Detached Home West Swindon Wiltshire

- Detached Four Bedroom Home
- Improved and Extended
- Mature Generous Gardens

A stunning detached four bedroom detached home in a sought after Sparcells position within West Swindon. Occupying a generous plit with generous rear gardens and expansive frontage. The property has been altered and extended and boast favourable accommodation over two floors. TA summary comprises: Entrance Hallway, Living Room, Dining Room, Kitchen & Utility Room. Study and Cloakroom. The First Floor boasts: Master Bedroom with En-Suite Three Further Bedrooms and Family Bathroom. There is a Garage to the Front with Driveway and Off-Road Parking. The central heating boiler has recently been replaced. The property also offers uPVC Double Glazing throughout. Sole Selling Agents McFarlane 01793 751 044 Viewings b appointment only.

Swindon.

Agents Note: Whilst every care has been taken to prepare these sales particulars, they are for guidance purposes only. All measurements are approximate are for general guidance purposes only and whilst every care has been taken to ensure their accuracy, they should not be relied upon and potential buyers are advised to recheck the measurements