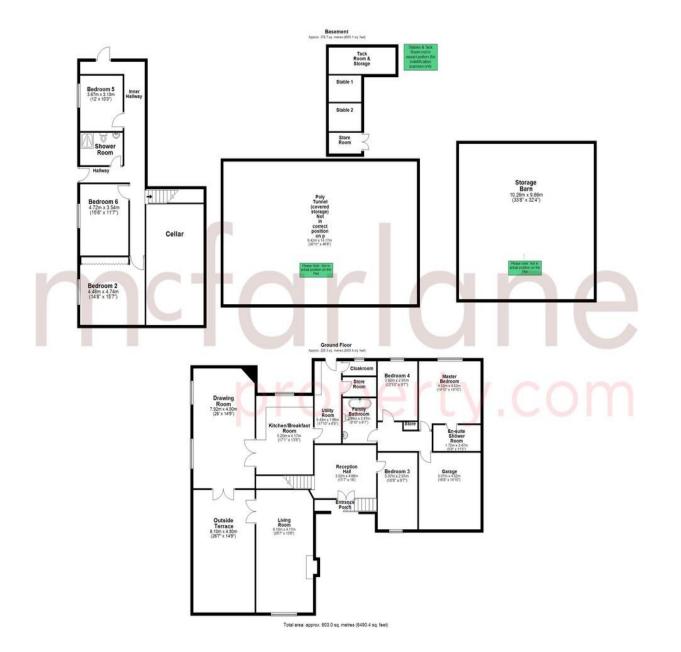

## Family Home with Grounds

- Expansive Home with Grounds
- Totalling 3 Acres (approx.)
- 6 Bedrooms & Multiple Bathrooms

Stunning Opportunity to purchase a Detached property (approaching 3 acres) in the sought after parish of Lydiard Millicent on the western side of Swindon. This exceptional plot offers flexible and expansive accommodation via the main dwelling, there is split level a ccommodation to maximise the position and surroundings plus a paddock and extensive drive and access. There are Six double be drooms and multiple bathrooms. To compliment there is also a signature kitchen breakfast room with vaulted ceilings and two elevated reception rooms of some 8M in length. Externally there are Two loose boxes and tack room plus paddock. The current owners have a largers to rage facility (bam) that is currently used for business purposes. This is a rare opportunity and all appointments are with Sole Selling Agents McFarlane 01793 751 044. he current owners have a largers to rage facility (bam) that is currently used for business purposes. This is a rare opportunity, and all appointments are with Sole Selling agents McFarlane Sales & Lettings 01793 751 044