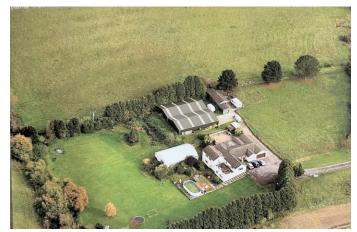

## Family Home with Grounds

- Expansive Home with Grounds
- Totalling 3 Acres (approx.)
- 6 Bedrooms & Multiple Bathrooms

Stunning Opportunity to purchase a Detached property (approaching 3 acres) in the sought after parish of Lydiard Millicent on the western side of Swindon. This exceptional plot offers flexible and expansive accommodation via the main dwelling, there is split level a ccommodation to maximise the position and surroundings plus a paddock and extensive drive and access. There are Six double be drooms and multiple bathrooms. To compliment there is also a signature kitchen breakfast room with vaulted ceilings and two elevated reception rooms of some 8M in length. Externally there are Two loose boxes and tack room plus paddock. The current owners have a largers to rage facility (bam) that is currently used for business purposes. This is a rare opportunity and all appointments are with Sole Selling Agents McFarlane 01793 751 044. he current owners have a largers to rage facility (bam) that is currently used for business purposes. This is a rare opportunity, and all appointments are with Sole Selling agents McFarlane Sales & Lettings 01793 751 044