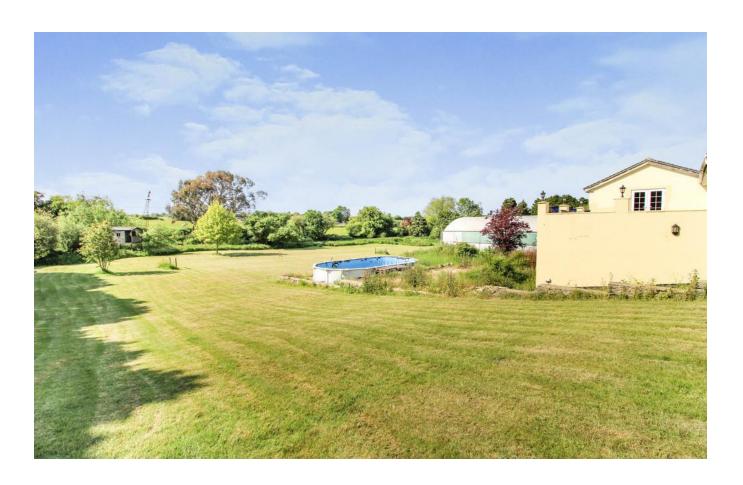

## Family Home with Grounds

- Expansive Home with Grounds
- Totalling 3 Acres (approx.)
- 6 Bedrooms & Multiple Bathrooms

Stunning Opportunity to purchase a Detached property (approaching 3 acres) in the sought after parish of Lydiard Millicent on the western side of Swindon. This exceptional plot offers flexible and expansive accommodation via the main dwelling, there is split level a ccommodation to maximise the position and surroundings plus a paddock and extensive drive and access. There are Six double be drooms and multiple bathrooms. To compliment there is also a signature kitchen breakfast room with vaulted ceilings and two elevated reception rooms of some 8M in length. Externally there are Two loose boxes and tack room plus paddock. The current owners have a largers to rage facility (bam) that is currently used for business purposes. This is a rare opportunity and all appointments are with Sole Selling Agents McFarlane 01793 751 044. he current owners have a largers to rage facility (bam) that is currently used for business purposes. This is a rare opportunity, and all appointments are with Sole Selling agents McFarlane Sales & Lettings 01793 751 044