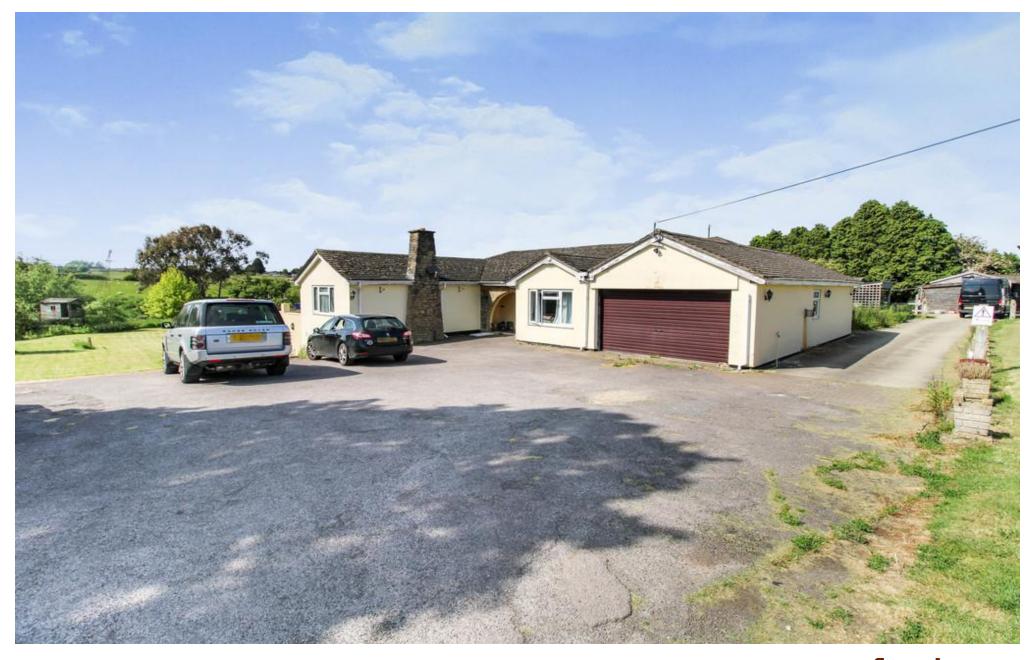

## Family Home with Grounds

- Expansive Home with Grounds
- Totalling 3 Acres (approx.)
- 6 Bedrooms & Multiple Bathrooms

Stunning Opportunity to purchase a Detached property (approaching 3 acres) in the sought after parish of Lydiard Millicent on the western side of Swindon. This exceptional plot offers flexible and expansive accommodation via the main dwelling, there is split level a ccommodation to maximise the position and surroundings plus a paddock and extensive drive and access. There are Six double be drooms and multiple bathrooms. To compliment there is also a signature kitchen breakfast room with vaulted ceilings and two elevated reception rooms of some 8M in length. Externally there are Two loose boxes and tack room plus paddock. The current owners have a largers to rage facility (bam) that is currently used for business purposes. This is a rare opportunity and all appointments are with Sole Selling Agents McFarlane 01793 751 044. he current owners have a largers to rage facility (bam) that is currently used for business purposes. This is a rare opportunity, and all appointments are with Sole Selling agents McFarlane Sales & Lettings 01793 751 044