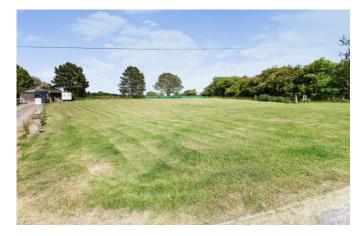

## Family Home with Grounds

- Expansive Home with Grounds
- Totalling 3 Acres (approx.)
- 6 Bedrooms & Multiple Bathrooms

Stunning Opportunity to purchase a Detached property (approaching 3 acres) in the sought after parish of Lydiard Millicent on the western side of Swindon. This exceptional plot offers flexible and expansive accommodation via the main dwelling, there is split level a ccommodation to maximise the position and surroundings plus a paddock and extensive drive and access. There are Six double be drooms and multiple bathrooms. To compliment there is also a signature kitchen breakfast room with vaulted ceilings and two elevated reception rooms of some 8M in length. Externally there are Two loose boxes and tack room plus paddock. The current owners have a largers to rage facility (bam) that is currently used for business purposes. This is a rare opportunity and all appointments are with Sole Selling Agents McFarlane 01793 751 044. he current owners have a largers to rage facility (bam) that is currently used for business purposes. This is a rare opportunity, and all appointments are with Sole Selling agents McFarlane Sales & Lettings 01793 751 044