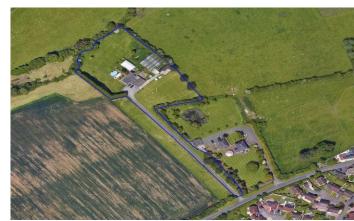

## Family Home with Grounds

- Expansive Home with Grounds
- Totalling 3 Acres (approx.)
- 6 Bedrooms & Multiple Bathrooms

Stunning Opportunity to purchase a Detached property (approaching 3 acres) in the sought after parish of Lydiard Millicent on the western side of Swindon. This exceptional plot offers flexible and expansive accommodation via the main dwelling, there is split level a ccommodation to maximise the position and surroundings plus a paddock and extensive drive and access. There are Six double be drooms and multiple bathrooms. To compliment there is also a signature kitchen breakfast room with vaulted ceilings and two elevated reception rooms of some 8M in length. Externally there are Two loose boxes and tack room plus paddock. The current owners have a largers to rage facility (bam) that is currently used for business purposes. This is a rare opportunity and all appointments are with Sole Selling Agents McFarlane 01793 751 044. he current owners have a largers to rage facility (bam) that is currently used for business purposes. This is a rare opportunity, and all appointments are with Sole Selling agents McFarlane Sales & Lettings 01793 751 044