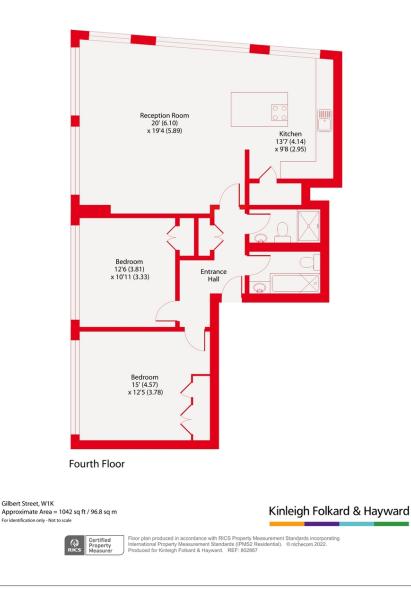

- 29 ft Open plan living
- Two bedrooms
- Fourth floor
- Bathroom and shower room
- Newly refurbished
- Lift
- Internal area 1042 sqft
- EPC Rating D

A stunning newly refurbished two bedroom apartment located right by Bond Street station with views towards Selfridges. It features parquet floors, contemporary bathrooms and kitchen.