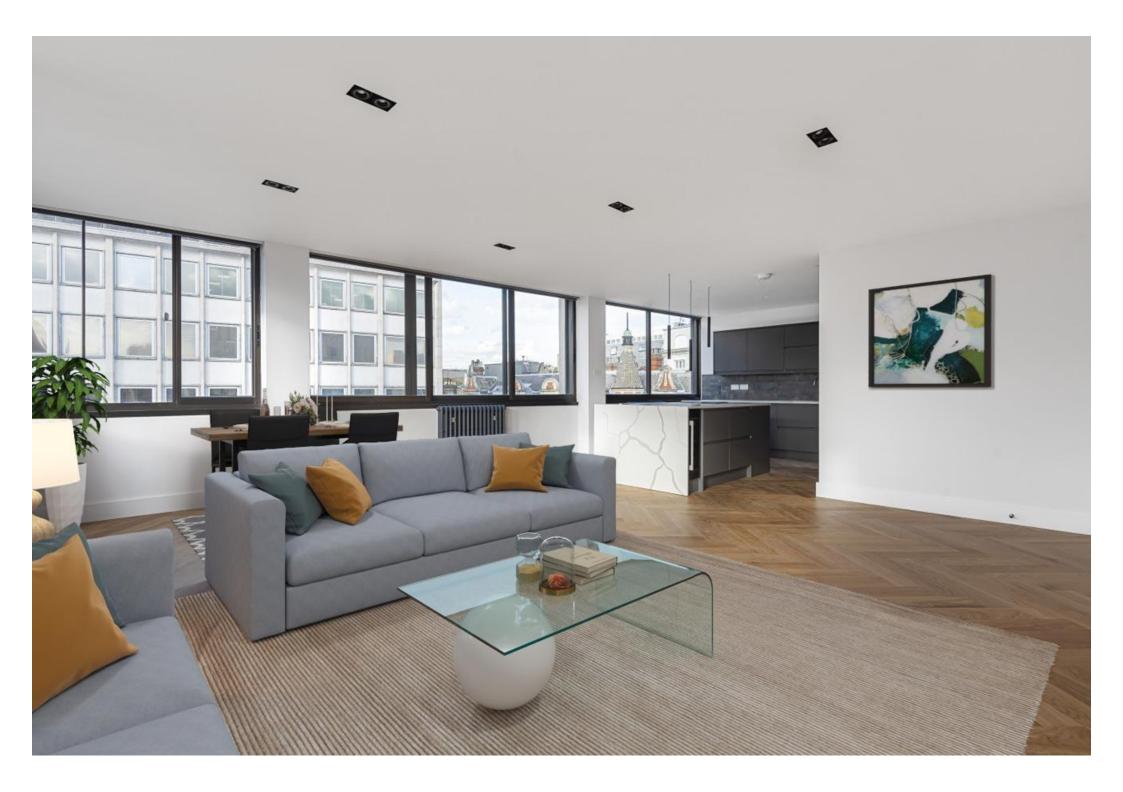

- 29 ft Open plan living
- Two bedrooms
- Fourth floor
- Bathroom and shower room
- Newly refurbished
- Lift
- Internal area 1042 sqft
- EPC Rating D

A stunning newly refurbished two bedroom apartment located right by Bond Street station with views towards Selfridges. It features parquet floors, contemporary bathrooms and kitchen.