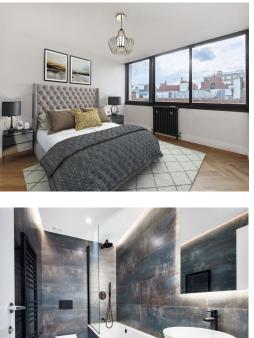

- 29 ft Open plan living
- Two bedrooms
- Fourth floor
- Bathroom and shower room
- Newly refurbished
- Lift
- Internal area 1042 sqft
- EPC Rating D

A stunning newly refurbished two bedroom apartment located right by Bond Street station with views towards Selfridges. It features parquet floors, contemporary bathrooms and kitchen.