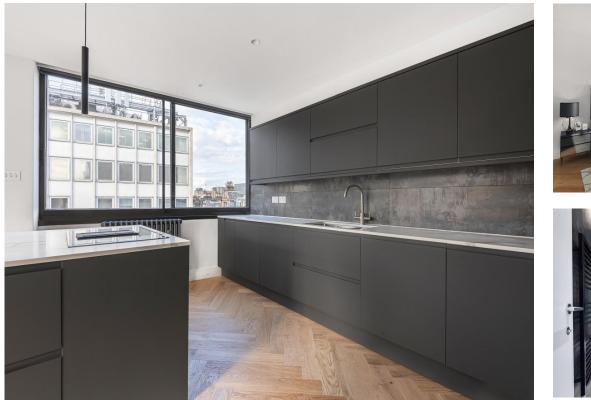

- 29 ft Open plan living
- Two bedrooms
- Fourth floor
- Bathroom and shower room
- Newly refurbished
- Lift
- Internal area 1042 sqft
- EPC Rating D

A stunning newly refurbished two bedroom apartment located right by Bond Street station with views towards Selfridges. It features parquet floors, contemporary bathrooms and kitchen.