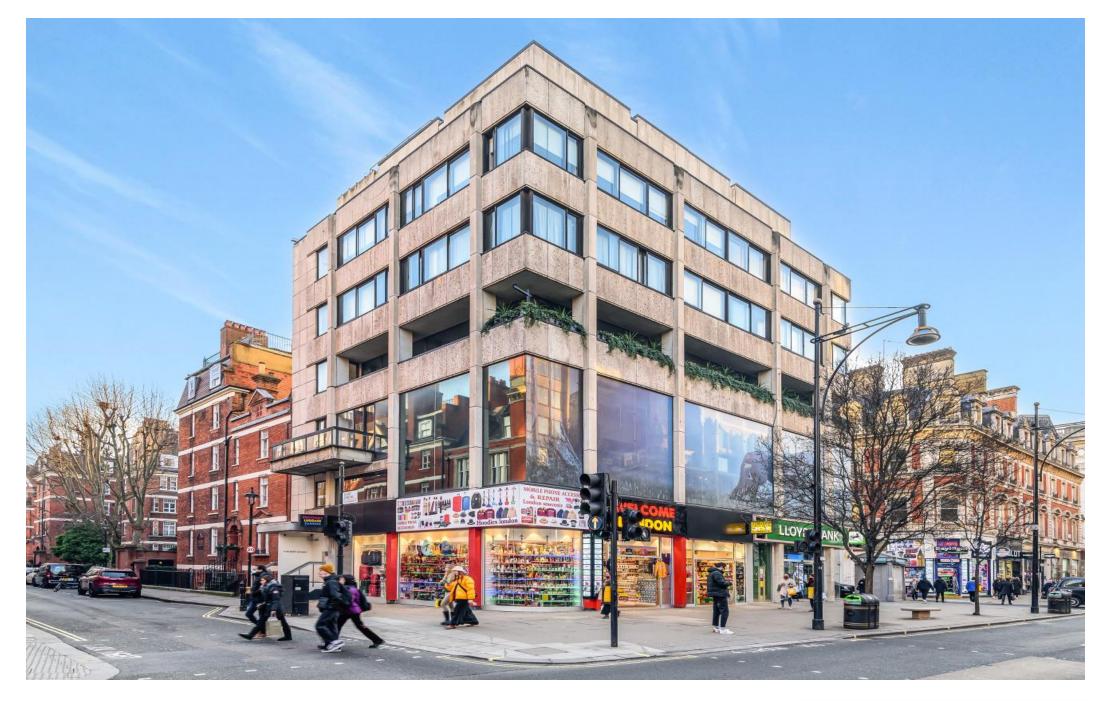

## Gilbert Street, Mayfair, W1K £1,899,995 Leasehold

The view is outstanding and the location is superb. The numerous amenities that Mayfair, Marylebone and Oxford Street have to offer are literally on your doorstep and the open spaces of Hyde Park are an easy walk away.

- 29 ft Open plan living
- Two bedrooms
- Fourth floor
- Bathroom and shower room
- Newly refurbished
- Lift
- Internal area 1042 sqft
- EPC Rating D

A stunning newly refurbished two bedroom apartment located right by Bond Street station with views towards Selfridges. It features parquet floors, contemporary bathrooms and kitchen.