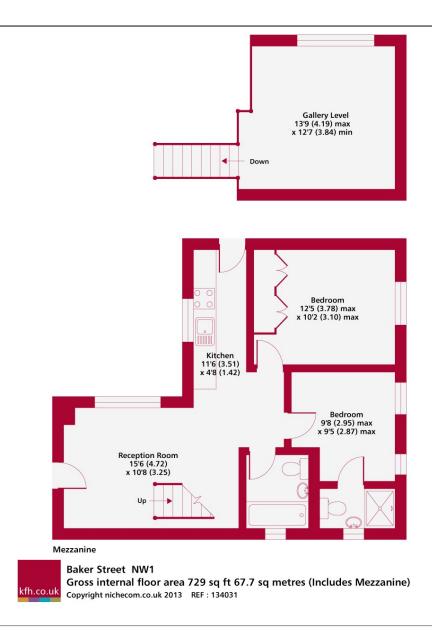

## Baker Street, Marylebone, NW1 £900,000 Leasehold

The block is located within moments of the University of Westminster and Marylebone High Street.

- Two double bedrooms
- Two bathrooms
- Reception room
- Mezzanine area
- Galley kitchen
- Portered 24-7
- Lift
- EPC rating E

A two bedroom, two bathroom apartment for sale in Chiltern Court, a 1929 built residential block with 24 hour security. Located moments from the delightful green space of Regent's Park.

For more information or to arrange a viewing please contact: