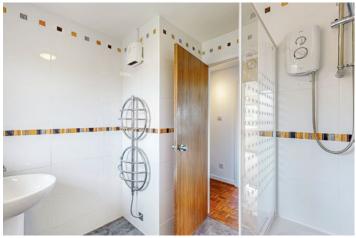

There are two good sized bedrooms. The main bedroom has built in fitted wardrobes with ample space for furniture with the second bedroom also benefitting from having a single wardrobe. The well-appointed fully tiled bathroom has a white three piece suite and electric overhead shower. The property is fitted with electric heating throughout and UPVC double glazing. Further advantages include access to communal garden grounds and private residential parking to the rear, enhancing both convenience and appeal.