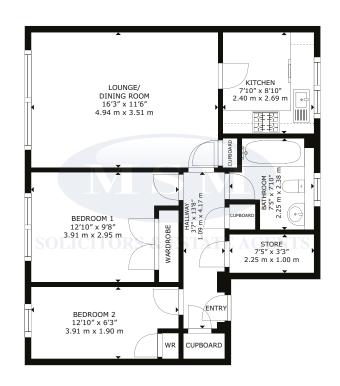

#### Measurements

| Lounge/Dining/ Room | 16'3 (4.94m) x 11'6 (3.51m) |
|---------------------|-----------------------------|
| Kitchen             | 7'10 (2.40m) x 8'10 (2.69m) |
| Hall                | 3'7 (1.09m) x 13'8 (4.17m)  |
| Bedroom 1           | 12'10 (3.91m) x 9'8 (2.95m) |
| Bedroom 2           | 12'10 (3.91m) x 6'3 (1.90m) |
| Bathroom            | 7'5 (2.25m) x 7'10 (2.38m)  |
| Store               | 7'5 (2.25m) x 3'3 (1m)      |

GROSS INTERNAL AREA FLOOR PLAN: 635 sq. ft , 59 m²
SIZES AND DIMENSIONS ARE APPROXIMATE, ACTUAL MAY VARY.
Produced by Plushplans ♠

Branches at: 51 Moss Street, Paisley PA1 1DR. Tel. 0141 889 6244 - 2 Bridgeton Cross, Bridgeton G40 1BW. Tel. 0141 554 8111 - 43 Crow Road, Partick G11 7SH. Tel. 0141 339 5252. The foregoing partiulars, whilst believed to be correct, are not warranted and do not form any part of any contract. Any third party will require to satisfy themselves on any matter relating to the property. We confirm plumbing, electric and heating systems have not been tested.