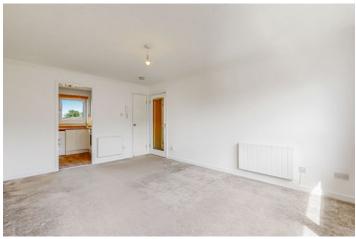

# **Description**

This well proportioned second floor flat at 176 Main Street, Bridgeton, is set within a traditional red brick block of flats and is brought to the market at offers over £99,000. The property benefits from a well maintained communal close with secure door entry system and is presented in good condition throughout. Internally, the flat features a welcoming hallway with useful storage cupboards and access to all main apartments. The bright and spacious lounge enjoys a large window that fills the room with natural light. The modern kitchen is fitted with sleek white units with contrasting wood effect worktops, and space for appliances, offering a clean and functional layout.

There are two good sized bedrooms. The main bedroom has built in fitted wardrobes with ample space for furniture with the second bedroom also benefitting from having a single wardrobe. The well-appointed fully tiled bathroom has a white three piece suite and electric overhead shower. The property is fitted with electric heating throughout and UPVC double glazing. Further advantages include access to communal garden grounds and private residential parking to the rear, enhancing both convenience and appeal.