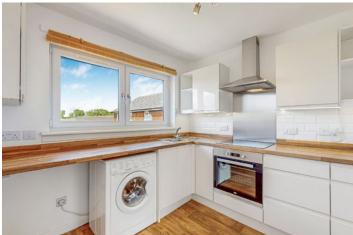

# **Description**

This well proportioned second floor flat at 176 Main Street, Bridgeton, is set within a traditional red brick block of flats and is brought to the market at offers over £99,000. The property benefits from a well maintained communal close with secure door entry system and is presented in good condition throughout. Internally, the flat features a welcoming hallway with useful storage cupboards and access to all main apartments. The bright and spacious lounge enjoys a large window that fills the room with natural light. The modern kitchen is fitted with sleek white units with contrasting wood effect worktops, and space for appliances, offering a clean and functional layout.