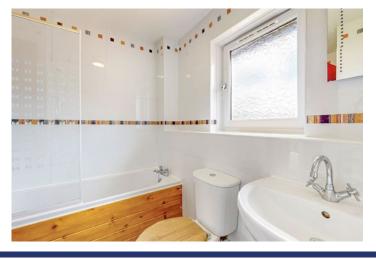

There are two good sized bedrooms. The main bedroom has built in fitted wardrobes with ample space for furniture with the second bedroom also benefitting from having a single wardrobe. The well-appointed fully tiled bathroom has a white three piece suite and electric overhead shower. The property is fitted with electric heating throughout and UPVC double glazing. Further advantages include access to communal garden grounds and private residential parking to the rear, enhancing both convenience and appeal.