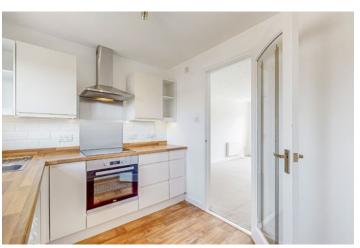

# **Description**

This well proportioned second floor flat at 176 Main Street, Bridgeton, is set within a traditional red brick block of flats and is brought to the market at offers over £99,000. The property benefits from a well maintained communal close with secure door entry system and is presented in good condition throughout. Internally, the flat features a welcoming hallway with useful storage cupboards and access to all main apartments. The bright and spacious lounge enjoys a large window that fills the room with natural light. The modern kitchen is fitted with sleek white units with contrasting wood effect worktops, and space for appliances, offering a clean and functional layout.