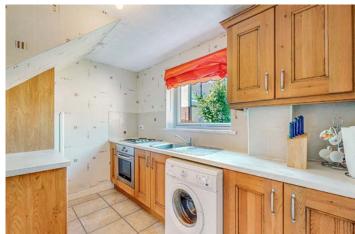

# **Description**

New to the market is this well-positioned two bedroom semi detached villa located on the popular Limecraigs Avenue in the Glenburn area of Paisley. This home offers excellent potential for buyers seeking a property they can put their own stamp on. Internally, the accommodation comprises a welcoming entrance hallway leading to a bright and airy front facing lounge, and a well proportioned kitchen fitted with a range of wall and base units, providing ample worktop space for everyday cooking. Off the kitchen is a practical utility room with plumbing and storage space, and this in turn offers direct access to the rear and side gardens ideal for everyday access, gardening, or entertaining. Upstairs, the property boasts two spacious double bedrooms, both with built in wardrobe storage, and a family bathroom complete with three piece suite. While some modernisation may be required, the layout, size, and setting of the home offer huge scope for improvement and long term enjoyment.

## Measurements

| ENTRY         | 4'0" x 4'7" 1.22 m x 1.40 m   |
|---------------|-------------------------------|
| HALLWAY       | 10'6" x 8'3" 3.20 m x 2.52 m  |
| LOUNGE        | 10'7" x 15'4" 3.22 m x 4.66 m |
| KITCHEN       | 10'5" x 6'7" 3.18 m x 2.00 m  |
| REAR HALLWAY  | 5'2" x 10'3" 1.58 m x 3.13 m  |
| UPPER HALLWAY | 9'0" x 4'11" 2.74 m x 1.51 m  |
| BEDROOM 1     | 10'7" x 15'4" 3.22 m x 4.66 m |
| BEDROOM 2     | 11'5" x 10'0" 3.48 m x 3.05 m |
| BATHROOM      | 8'0" x 4'11" 2.45 m x 1.51 m  |