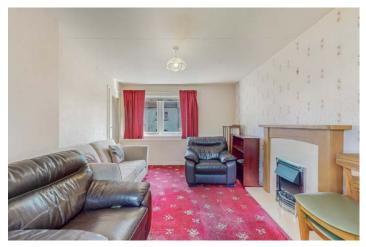

# **Description**

New to the market is this well-positioned two bedroom semi detached villa located on the popular Limecraigs Avenue in the Glenburn area of Paisley. This home offers excellent potential for buyers seeking a property they can put their own stamp on. Internally, the accommodation comprises a welcoming entrance hallway leading to a bright and airy front facing lounge, and a well proportioned kitchen fitted with a range of wall and base units, providing ample worktop space for everyday cooking. Off the kitchen is a practical utility room with plumbing and storage space, and this in turn offers direct access to the rear and side gardens ideal for everyday access, gardening, or entertaining. Upstairs, the property boasts two spacious double bedrooms, both with built in wardrobe storage, and a family bathroom complete with three piece suite. While some modernisation may be required, the layout, size, and setting of the home offer huge scope for improvement and long term enjoyment.

## Measurements

| ENTRY         | 4'0" x 4'7" 1.22 m x 1.40 m   |
|---------------|-------------------------------|
| HALLWAY       | 10'6" x 8'3" 3.20 m x 2.52 m  |
| LOUNGE        | 10'7" x 15'4" 3.22 m x 4.66 m |
| KITCHEN       | 10'5" x 6'7" 3.18 m x 2.00 m  |
| REAR HALLWAY  | 5'2" x 10'3" 1.58 m x 3.13 m  |
| UPPER HALLWAY | 9'0" x 4'11" 2.74 m x 1.51 m  |
| BEDROOM 1     | 10'7" x 15'4" 3.22 m x 4.66 m |
| BEDROOM 2     | 11'5" x 10'0" 3.48 m x 3.05 m |
| BATHROOM      | 8'0" x 4'11" 2.45 m x 1.51 m  |