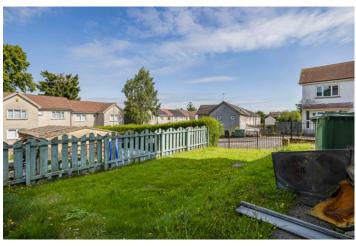

Externally, the property benefits from a generous wrap around garden which extends to the front, side, and rear. The rear garden is mainly laid to lawn and offers privacy with mature hedging and fencing, while the side garden provides further outdoor space with great potential for landscaping or extending the home, subject to necessary consents with ample on street parking available directly outside the property.