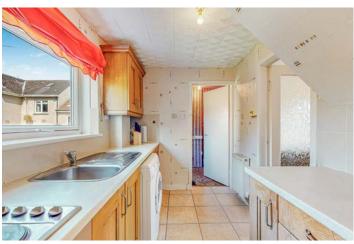

# **Description**

New to the market is this well-positioned two bedroom semi detached villa located on the popular Limecraigs Avenue in the Glenburn area of Paisley. This home offers excellent potential for buyers seeking a property they can put their own stamp on. Internally, the accommodation comprises a welcoming entrance hallway leading to a bright and airy front facing lounge, and a well proportioned kitchen fitted with a range of wall and base units, providing ample worktop space for everyday cooking. Off the kitchen is a practical utility room with plumbing and storage space, and this in turn offers direct access to the rear and side gardens ideal for everyday access, gardening, or entertaining. Upstairs, the property boasts two spacious double bedrooms, both with built in wardrobe storage, and a family bathroom complete with three piece suite. While some modernisation may be required, the layout, size, and setting of the home offer huge scope for improvement and long term enjoyment.

## Measurements

| ENTRY         | 4'0" x 4'7" 1.22 m x 1.40 m   |
|---------------|-------------------------------|
| HALLWAY       | 10'6" x 8'3" 3.20 m x 2.52 m  |
| LOUNGE        | 10'7" x 15'4" 3.22 m x 4.66 m |
| KITCHEN       | 10'5" x 6'7" 3.18 m x 2.00 m  |
| REAR HALLWAY  | 5'2" x 10'3" 1.58 m x 3.13 m  |
| UPPER HALLWAY | 9'0" x 4'11" 2.74 m x 1.51 m  |
| BEDROOM 1     | 10'7" x 15'4" 3.22 m x 4.66 m |
| BEDROOM 2     | 11'5" x 10'0" 3.48 m x 3.05 m |
| BATHROOM      | 8'0" x 4'11" 2.45 m x 1.51 m  |