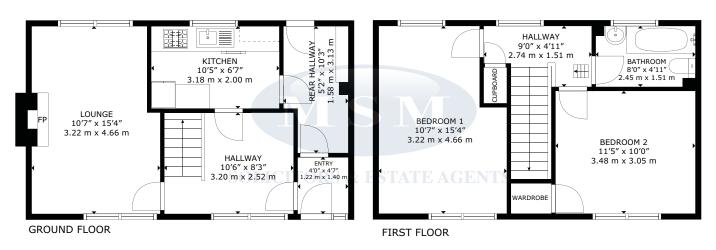

## Measurements

| ENTRY         | 4'0" x 4'7" 1.22 m x 1.40 m   |
|---------------|-------------------------------|
| HALLWAY       | 10'6" x 8'3" 3.20 m x 2.52 m  |
| LOUNGE        | 10'7" x 15'4" 3.22 m x 4.66 m |
| KITCHEN       | 10'5" x 6'7" 3.18 m x 2.00 m  |
| REAR HALLWAY  | 5'2" x 10'3" 1.58 m x 3.13 m  |
| UPPER HALLWAY | 9'0" x 4'11" 2.74 m x 1.51 m  |
| BEDROOM 1     | 10'7" x 15'4" 3.22 m x 4.66 m |
| BEDROOM 2     | 11'5" x 10'0" 3.48 m x 3.05 m |
| BATHROOM      | 8'0" x 4'11" 2.45 m x 1.51 m  |

GROSS INTERNAL AREA
GROUND FLOOR: 398 sq. ft , 37 m2, FIRST FLOOR: 398 sq. ft , 37 m2,
TOTAL AREA : 796 sq. ft , 74 m2
SIZES AND DIMENSIONS ARE APPROXIMATE, ACTUAL MAY VARY.
Produced by Plushplans ♠

Branches at: 51 Moss Street, Paisley PA1 1DR. Tel. 0141 889 6244 - 2 Bridgeton Cross, Bridgeton G40 1BW. Tel. 0141 554 8111 - 43 Crow Road, Partick G11 7SH. Tel. 0141 339 5252. The foregoing partiulars, whilst believed to be correct, are not warranted and do not form any part of any contract. Any third party will require to satisfy themselves on any matter relating to the property. We confirm plumbing, electric and heating systems have not been tested.