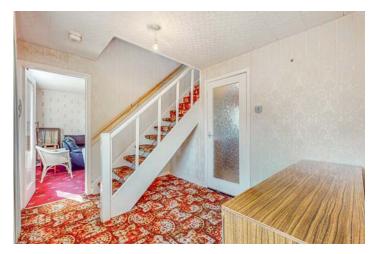

# **Description**

New to the market is this well-positioned two bedroom semi detached villa located on the popular Limecraigs Avenue in the Glenburn area of Paisley. This home offers excellent potential for buyers seeking a property they can put their own stamp on. Internally, the accommodation comprises a welcoming entrance hallway leading to a bright and airy front facing lounge, and a well proportioned kitchen fitted with a range of wall and base units, providing ample worktop space for everyday cooking. Off the kitchen is a practical utility room with plumbing and storage space, and this in turn offers direct access to the rear and side gardens ideal for everyday access, gardening, or entertaining. Upstairs, the property boasts two spacious double bedrooms, both with built in wardrobe storage, and a family bathroom complete with three piece suite. While some modernisation may be required, the layout, size, and setting of the home offer huge scope for improvement and long term enjoyment.

## Measurements

| ENTRY         | 4'0" x 4'7" 1.22 m x 1.40 m   |
|---------------|-------------------------------|
| HALLWAY       | 10'6" x 8'3" 3.20 m x 2.52 m  |
| LOUNGE        | 10'7" x 15'4" 3.22 m x 4.66 m |
| KITCHEN       | 10'5" x 6'7" 3.18 m x 2.00 m  |
| REAR HALLWAY  | 5'2" x 10'3" 1.58 m x 3.13 m  |
| UPPER HALLWAY | 9'0" x 4'11" 2.74 m x 1.51 m  |
| BEDROOM 1     | 10'7" x 15'4" 3.22 m x 4.66 m |
| BEDROOM 2     | 11'5" x 10'0" 3.48 m x 3.05 m |
| BATHROOM      | 8'0" x 4'11" 2.45 m x 1.51 m  |