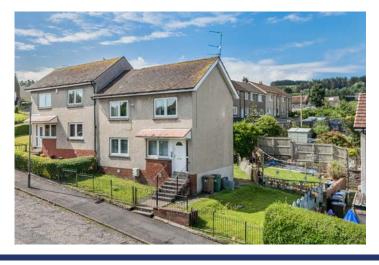

Semi Detached Villa 3 Limecraigs Avenue, Paisley PA2 8RA Offers Over £100,000

VIEWING By appointment with MSM Solicitors & Estate Agents, Tel: 0141 339 5252. Fax: 0141 339 4617.

# **Description**

New to the market is this well-positioned two bedroom semi detached villa located on the popular Limecraigs Avenue in the Glenburn area of Paisley. This home offers excellent potential for buyers seeking a property they can put their own stamp on. Internally, the accommodation comprises a welcoming entrance hallway leading to a bright and airy front facing lounge, and a well proportioned kitchen fitted with a range of wall and base units, providing ample worktop space for everyday cooking. Off the kitchen is a practical utility room with plumbing and storage space, and this in turn offers direct access to the rear and side gardens ideal for everyday access, gardening, or entertaining. Upstairs, the property boasts two spacious double bedrooms, both with built in wardrobe storage, and a family bathroom complete with three piece suite. While some modernisation may be required, the layout, size, and setting of the home offer huge scope for improvement and long term enjoyment.

Externally, the property benefits from a generous wrap around garden which extends to the front, side, and rear. The rear garden is mainly laid to lawn and offers privacy with mature hedging and fencing, while the side garden provides further outdoor space with great potential for landscaping or extending the home, subject to necessary consents with ample on street parking available directly outside the property.