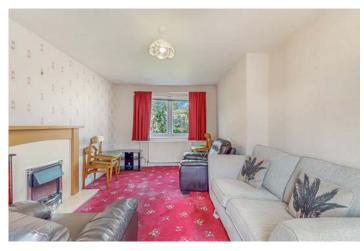

# **Description**

New to the market is this well-positioned two bedroom semi detached villa located on the popular Limecraigs Avenue in the Glenburn area of Paisley. This home offers excellent potential for buyers seeking a property they can put their own stamp on. Internally, the accommodation comprises a welcoming entrance hallway leading to a bright and airy front facing lounge, and a well proportioned kitchen fitted with a range of wall and base units, providing ample worktop space for everyday cooking. Off the kitchen is a practical utility room with plumbing and storage space, and this in turn offers direct access to the rear and side gardens ideal for everyday access, gardening, or entertaining. Upstairs, the property boasts two spacious double bedrooms, both with built in wardrobe storage, and a family bathroom complete with three piece suite. While some modernisation may be required, the layout, size, and setting of the home offer huge scope for improvement and long term enjoyment.

## Measurements

| ENTRY         | 4'0" x 4'7" 1.22 m x 1.40 m   |
|---------------|-------------------------------|
| HALLWAY       | 10'6" x 8'3" 3.20 m x 2.52 m  |
| LOUNGE        | 10'7" x 15'4" 3.22 m x 4.66 m |
| KITCHEN       | 10'5" x 6'7" 3.18 m x 2.00 m  |
| REAR HALLWAY  | 5'2" x 10'3" 1.58 m x 3.13 m  |
| UPPER HALLWAY | 9'0" x 4'11" 2.74 m x 1.51 m  |
| BEDROOM 1     | 10'7" x 15'4" 3.22 m x 4.66 m |
| BEDROOM 2     | 11'5" x 10'0" 3.48 m x 3.05 m |
| BATHROOM      | 8'0" x 4'11" 2.45 m x 1.51 m  |