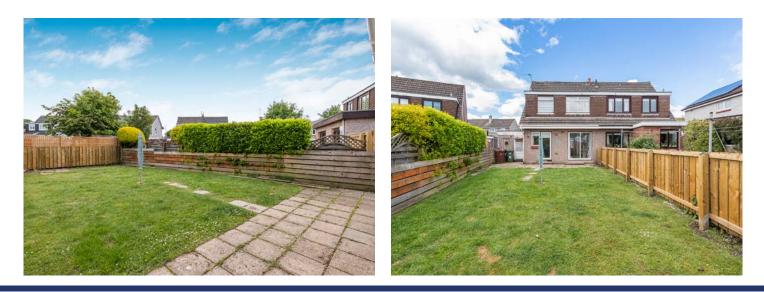

Externally, the home benefits from a private driveway and attached garage, providing excellent off street parking and storage. To the rear, a fully enclosed private garden offers a large lawn and a partially paved area, perfect for outdoor dining, entertaining or play.