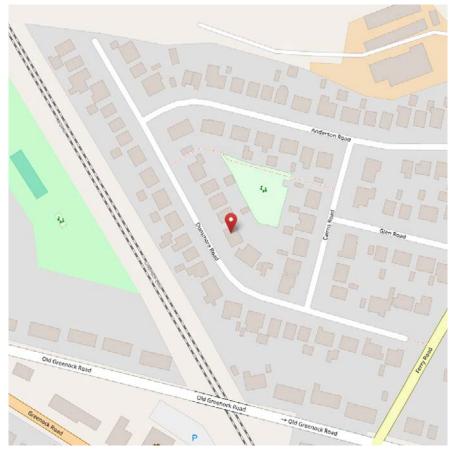

## **Travel Directions**

By car from MSM, 51 Moss Street, Paisley PA1 1DR, head west and join the M8 towards Greenock. Exit at Junction 30 for Bishopton and follow Greenock Road (A8), then turn right onto Ferry Road. Continue onto Old Greenock Road, then turn left onto Dunsmore Road. Number 32 will be on your right.