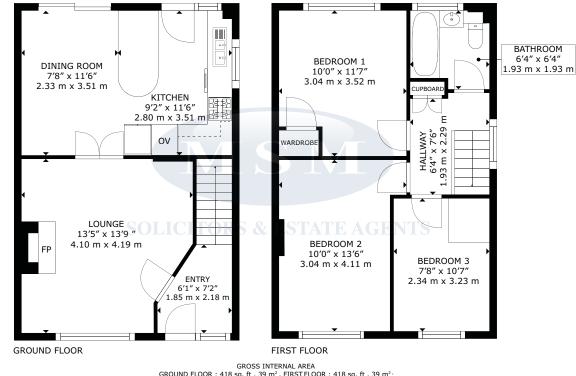

#### Measurements 6'1" x 7'2" 1.85 m x 2.18 m Entry 13'5" x 13'9" 4.10 m x 4.19 m Lounge 7'8" x 11'6" 2.33 m x 3.51 m Dining Room 9'2" x 11'6" 2.80 m x 3.51 m Kitchen 6'4" x 7'6" 1.93 m x 2.29 m Hallway 10'0" x 11'7" 3.04 m x 3.52 m Bedroom 1 Bedroom 2 10'0" x 13'6" 3.04 m x 4.11 m 7'8" x 10'7" 2.34 m x 3.23 m Bedroom 3 6'4" x 6'4" 1.93 m x 1.93 m Bathroom

GROUND FLOOR : 418 sq. ft, 39 m<sup>2</sup>, FIRSTFLOOR : 418 sq. ft, 39 m<sup>2</sup> TOTAL AREA : 836 sq. ft, 78 m<sup>2</sup> SIZES AND DIMENSIONS ARE APPROXIMATE, ACTUAL MAY VARY. Produced by Plushplans A