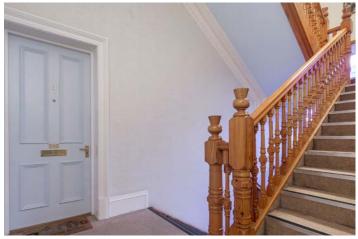

Entrance to the flat is gained via double storm doors which then lead to the grand communal entrance hallway whereby Flat 3 can be found on the first floor.

Presented in pristine condition throughout, the flat features an abundance of period features such as high ceilings with coving and ceiling roses, skirtings, etc and stunning views across Paisley. The spacious entrance hallway which has a feature curved wall provides access to a large full height storage cupboard. Generous sized bright lounge which has a feature electric fireplace and charming bay window with stunning views across Paisley. The contemporary dining sized kitchen, large enough to house a table and chairs is fitted with sleek white gloss units, coordinating white worktops and has two large windows which again provide stunning views. The newly fitted modern bathroom with white 3 piece suite, includes a bathtub with overhead "rain" shower and sink with large white gloss vanity unit below providing excellent storage. The double sized bedroom which is again flooded by natural daylight by two large windows is both bright and welcoming.