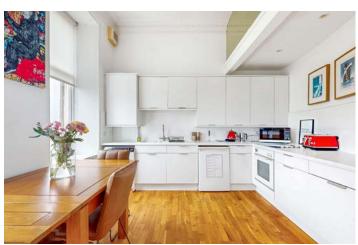

Entrance to the flat is gained via double storm doors which then lead to the grand communal entrance hallway whereby Flat 3 can be found on the first floor.

Presented in pristine condition throughout, the flat features an abundance of period features such as high ceilings with coving and ceiling roses, skirtings, etc and stunning views across Paisley. The spacious entrance hallway which has a feature curved wall provides access to a large full height storage cupboard. Generous sized bright lounge which has a feature electric fireplace and charming bay window with stunning views across Paisley. The contemporary dining sized kitchen, large enough to house a table and chairs is fitted with sleek white gloss units, coordinating white worktops and has two large windows which again provide stunning views. The newly fitted modern bathroom with white 3 piece suite, includes a bathtub with overhead "rain" shower and sink with large white gloss vanity unit below providing excellent storage. The double sized bedroom which is again flooded by natural daylight by two large windows is both bright and welcoming.