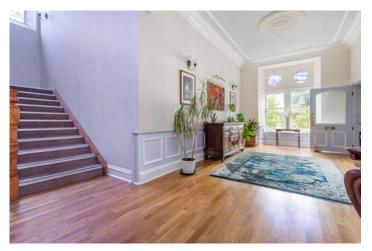

Entrance to the flat is gained via double storm doors which then lead to the grand communal entrance hallway whereby Flat 3 can be found on the first floor.

Presented in pristine condition throughout, the flat features an abundance of period features such as high ceilings with coving and ceiling roses, skirtings, etc and stunning views across Paisley. The spacious entrance hallway which has a feature curved wall provides access to a large full height storage cupboard. Generous sized bright lounge which has a feature electric fireplace and charming bay window with stunning views across Paisley. The contemporary dining sized kitchen, large enough to house a table and chairs is fitted with sleek white gloss units, coordinating white worktops and has two large windows which again provide stunning views. The newly fitted modern bathroom with white 3 piece suite, includes a bathtub with overhead "rain" shower and sink with large white gloss vanity unit below providing excellent storage. The double sized bedroom which is again flooded by natural daylight by two large windows is both bright and welcoming.