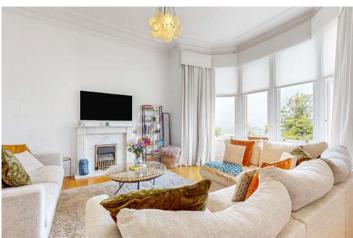

Entrance to the flat is gained via double storm doors which then lead to the grand communal entrance hallway whereby Flat 3 can be found on the first floor.

Presented in pristine condition throughout, the flat features an abundance of period features such as high ceilings with coving and ceiling roses, skirtings, etc and stunning views across Paisley. The spacious entrance hallway which has a feature curved wall provides access to a large full height storage cupboard. Generous sized bright lounge which has a feature electric fireplace and charming bay window with stunning views across Paisley. The contemporary dining sized kitchen, large enough to house a table and chairs is fitted with sleek white gloss units, coordinating white worktops and has two large windows which again provide stunning views. The newly fitted modern bathroom with white 3 piece suite, includes a bathtub with overhead "rain" shower and sink with large white gloss vanity unit below providing excellent storage. The double sized bedroom which is again flooded by natural daylight by two large windows is both bright and welcoming.