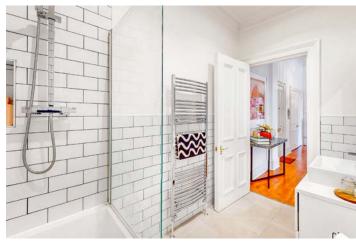

Entrance to the flat is gained via double storm doors which then lead to the grand communal entrance hallway whereby Flat 3 can be found on the first floor.

Presented in pristine condition throughout, the flat features an abundance of period features such as high ceilings with coving and ceiling roses, skirtings, etc and stunning views across Paisley. The spacious entrance hallway which has a feature curved wall provides access to a large full height storage cupboard. Generous sized bright lounge which has a feature electric fireplace and charming bay window with stunning views across Paisley. The contemporary dining sized kitchen, large enough to house a table and chairs is fitted with sleek white gloss units, coordinating white worktops and has two large windows which again provide stunning views. The newly fitted modern bathroom with white 3 piece suite, includes a bathtub with overhead "rain" shower and sink with large white gloss vanity unit below providing excellent storage. The double sized bedroom which is again flooded by natural daylight by two large windows is both bright and welcoming.

Finished with high quality wood effect flooring throughout with the exception of the bathroom which is tiled and, benefitting from gas central heating with combination boiler, this stunning apartment also comes with secure entry, residents' parking, and well kept gardens, making it an ideal home for first time buyers, professionals or downsizers seeking comfort, style and convenience in a desirable location.