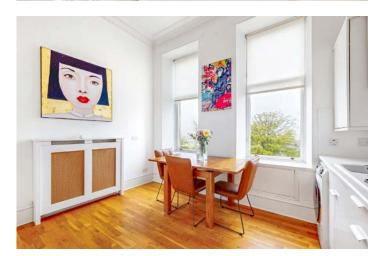

Entrance to the flat is gained via double storm doors which then lead to the grand communal entrance hallway whereby Flat 3 can be found on the first floor.

Presented in pristine condition throughout, the flat features an abundance of period features such as high ceilings with coving and ceiling roses, skirtings, etc and stunning views across Paisley. The spacious entrance hallway which has a feature curved wall provides access to a large full height storage cupboard. Generous sized bright lounge which has a feature electric fireplace and charming bay window with stunning views across Paisley. The contemporary dining sized kitchen, large enough to house a table and chairs is fitted with sleek white gloss units, coordinating white worktops and has two large windows which again provide stunning views. The newly fitted modern bathroom with white 3 piece suite, includes a bathtub with overhead "rain" shower and sink with large white gloss vanity unit below providing excellent storage. The double sized bedroom which is again flooded by natural daylight by two large windows is both bright and welcoming.