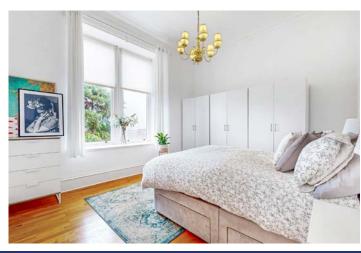

Entrance to the flat is gained via double storm doors which then lead to the grand communal entrance hallway whereby Flat 3 can be found on the first floor.

Presented in pristine condition throughout, the flat features an abundance of period features such as high ceilings with coving and ceiling roses, skirtings, etc and stunning views across Paisley. The spacious entrance hallway which has a feature curved wall provides access to a large full height storage cupboard. Generous sized bright lounge which has a feature electric fireplace and charming bay window with stunning views across Paisley. The contemporary dining sized kitchen, large enough to house a table and chairs is fitted with sleek white gloss units, coordinating white worktops and has two large windows which again provide stunning views. The newly fitted modern bathroom with white 3 piece suite, includes a bathtub with overhead "rain" shower and sink with large white gloss vanity unit below providing excellent storage. The double sized bedroom which is again flooded by natural daylight by two large windows is both bright and welcoming.