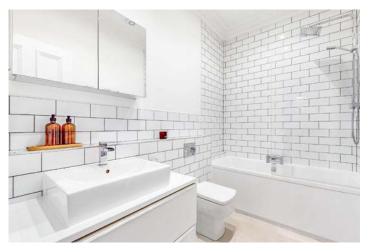

Entrance to the flat is gained via double storm doors which then lead to the grand communal entrance hallway whereby Flat 3 can be found on the first floor.

Presented in pristine condition throughout, the flat features an abundance of period features such as high ceilings with coving and ceiling roses, skirtings, etc and stunning views across Paisley. The spacious entrance hallway which has a feature curved wall provides access to a large full height storage cupboard. Generous sized bright lounge which has a feature electric fireplace and charming bay window with stunning views across Paisley. The contemporary dining sized kitchen, large enough to house a table and chairs is fitted with sleek white gloss units, coordinating white worktops and has two large windows which again provide stunning views. The newly fitted modern bathroom with white 3 piece suite, includes a bathtub with overhead "rain" shower and sink with large white gloss vanity unit below providing excellent storage. The double sized bedroom which is again flooded by natural daylight by two large windows is both bright and welcoming.

Finished with high quality wood effect flooring throughout with the exception of the bathroom which is tiled and, benefitting from gas central heating with combination boiler, this stunning apartment also comes with secure entry, residents' parking, and well kept gardens, making it an ideal home for first time buyers, professionals or downsizers seeking comfort, style and convenience in a desirable location.