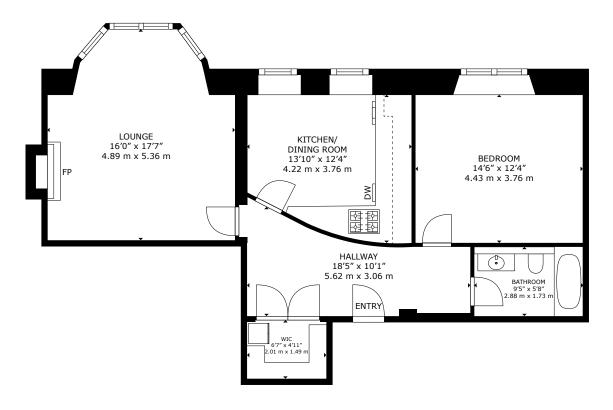

#### Measurements

| Tracus de l'estre l'es |                              |
|--------------------------------------------------------------------------------------------------------------------------------------------------------------------------------------------------------------------------------------------------------------------------------------------------------------------------------------------------------------------------------------------------------------------------------------------------------------------------------------------------------------------------------------------------------------------------------------------------------------------------------------------------------------------------------------------------------------------------------------------------------------------------------------------------------------------------------------------------------------------------------------------------------------------------------------------------------------------------------------------------------------------------------------------------------------------------------------------------------------------------------------------------------------------------------------------------------------------------------------------------------------------------------------------------------------------------------------------------------------------------------------------------------------------------------------------------------------------------------------------------------------------------------------------------------------------------------------------------------------------------------------------------------------------------------------------------------------------------------------------------------------------------------------------------------------------------------------------------------------------------------------------------------------------------------------------------------------------------------------------------------------------------------------------------------------------------------------------------------------------------------|------------------------------|
| Hall                                                                                                                                                                                                                                                                                                                                                                                                                                                                                                                                                                                                                                                                                                                                                                                                                                                                                                                                                                                                                                                                                                                                                                                                                                                                                                                                                                                                                                                                                                                                                                                                                                                                                                                                                                                                                                                                                                                                                                                                                                                                                                                           | 18'5 (5.62m) x 10'1 (3.06m)  |
| Lounge                                                                                                                                                                                                                                                                                                                                                                                                                                                                                                                                                                                                                                                                                                                                                                                                                                                                                                                                                                                                                                                                                                                                                                                                                                                                                                                                                                                                                                                                                                                                                                                                                                                                                                                                                                                                                                                                                                                                                                                                                                                                                                                         | 16' (4.89m) x 17'7 (5.36m)   |
| Kitchen/Dining Room                                                                                                                                                                                                                                                                                                                                                                                                                                                                                                                                                                                                                                                                                                                                                                                                                                                                                                                                                                                                                                                                                                                                                                                                                                                                                                                                                                                                                                                                                                                                                                                                                                                                                                                                                                                                                                                                                                                                                                                                                                                                                                            | 13'10 (4.22m) x 12'4 (3.76m) |
| Bedroom                                                                                                                                                                                                                                                                                                                                                                                                                                                                                                                                                                                                                                                                                                                                                                                                                                                                                                                                                                                                                                                                                                                                                                                                                                                                                                                                                                                                                                                                                                                                                                                                                                                                                                                                                                                                                                                                                                                                                                                                                                                                                                                        | 14'6 (4.43m) x 12'4 (3.76m)  |
| Bathroom                                                                                                                                                                                                                                                                                                                                                                                                                                                                                                                                                                                                                                                                                                                                                                                                                                                                                                                                                                                                                                                                                                                                                                                                                                                                                                                                                                                                                                                                                                                                                                                                                                                                                                                                                                                                                                                                                                                                                                                                                                                                                                                       | 9'5 (2.88m) x 5'8 (1.73m)    |

GROSS INTERNAL AREA
FLOOR PLAN: 872 sq. ft , 81 m<sup>2</sup>
SIZES AND DIMENSIONS ARE APPROXIMATE, ACTUAL MAY VARY,

Branches at: 51 Moss Street, Paisley PA1 1DR. Tel. 0141 889 6244 - 2 Bridgeton Cross, Bridgeton G40 1BW. Tel. 0141 554 8111 - 43 Crow Road, Partick G11 7SH. Tel. 0141 339 5252. The foregoing partiulars, whilst believed to be correct, are not warranted and do not form any part of any contract. Any third party will require to satisfy themselves on any matter relating to the property. We confirm plumbing, electric and heating systems have not been tested.