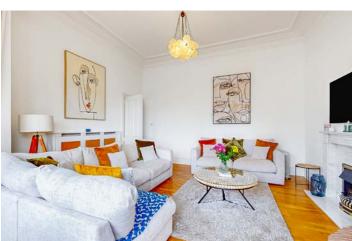

Entrance to the flat is gained via double storm doors which then lead to the grand communal entrance hallway whereby Flat 3 can be found on the first floor.

Presented in pristine condition throughout, the flat features an abundance of period features such as high ceilings with coving and ceiling roses, skirtings, etc and stunning views across Paisley. The spacious entrance hallway which has a feature curved wall provides access to a large full height storage cupboard. Generous sized bright lounge which has a feature electric fireplace and charming bay window with stunning views across Paisley. The contemporary dining sized kitchen, large enough to house a table and chairs is fitted with sleek white gloss units, coordinating white worktops and has two large windows which again provide stunning views. The newly fitted modern bathroom with white 3 piece suite, includes a bathtub with overhead "rain" shower and sink with large white gloss vanity unit below providing excellent storage. The double sized bedroom which is again flooded by natural daylight by two large windows is both bright and welcoming.

Finished with high quality wood effect flooring throughout with the exception of the bathroom which is tiled and, benefitting from gas central heating with combination boiler, this stunning apartment also comes with secure entry, residents' parking, and well kept gardens, making it an ideal home for first time buyers, professionals or downsizers seeking comfort, style and convenience in a desirable location.