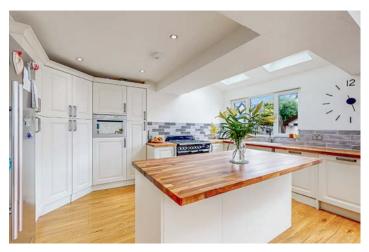

The ground floor features a bright front-facing lounge with feature fireplace and large bay window with stain glass, a contemporary open plan kitchen with dining and family area to the rear, and bifolding doors that open out to a fully enclosed garden. The kitchen is fitted with a range of wall and floor units, a range style free standing cooker and integrated appliances. A modern downstairs shower room adds everyday convenience, and the overall layout flows well for both family life and entertaining.

A truly impressive and flexible family home in a prestigious and well-connected location.

| С             |                                   |
|---------------|-----------------------------------|
| Measurements  |                                   |
| Hallway       | 18'9 (5.71m) x 6'8 (2.04m         |
| Lounge        | 19'5 (5.91m) 15'1 (4.60m)         |
| Family Room   | <u>16'5 (5m) x 13'1 (3.98m)</u>   |
| Dining Room   | <u>13'5 (4.10m) x 7'7 (2.32m)</u> |
| Kitchen       | 13'5 (4.10m) x 9'10 (3m)          |
| Bathroom      | <u>9'4 (2.86m) 6'5 (1.97m)</u>    |
| Playroom      | 17'8 (5.39m) 10' (3.06m)          |
| Upper Hallway | 10'10 (3.31m) 8'5 (2.57m)         |
| Bedroom 1     | 19'5 (5.91m) 12' (3.66m)          |
| Bedroom 2     | 14'5 (4.40m) 13'7 (4.15m)         |
| Bedroom 3     | 11'11 (3.64m) x 8'5 (2.57m)       |
| Bathroom      | <u>6'9 (2.07m) x 10'1 (3.34m)</u> |
| Attic         | 15'1 (4.60m) x 21'10 (6.67m)      |