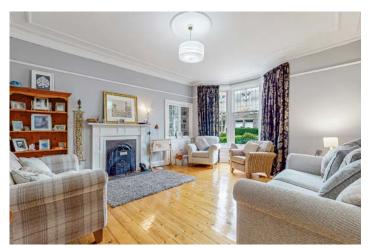

The ground floor features a bright front-facing lounge with feature fireplace and large bay window with stain glass, a contemporary open plan kitchen with dining and family area to the rear, and bifolding doors that open out to a fully enclosed garden. The kitchen is fitted with a range of wall and floor units, a range style free standing cooker and integrated appliances. A modern downstairs shower room adds everyday convenience, and the overall layout flows well for both family life and entertaining.