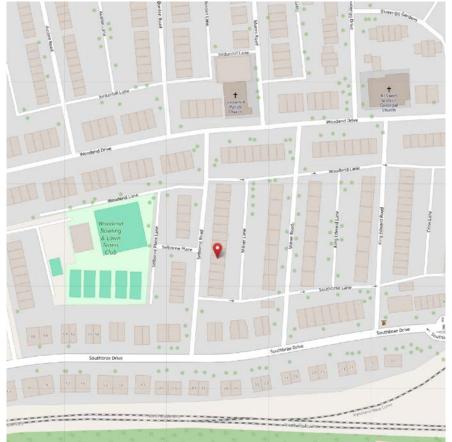

Selborne Road is a quiet residential setting within walking distance of local parks, shops, transport links and West End amenities. Jordanhill and Scotstounhill train stations are both nearby, with quick road access to the Clyde Tunnel, Expressway and M8.

## **Travel Directions**

Head northwest on Crow Road (A739) from MSM Glasgow. Continue straight on Crow Road, passing through Broomhill and Anniesland. Turn right onto Woodend Drive. Turn left onto Selborne Road. Arrive at 10 Selborne Road on your right.