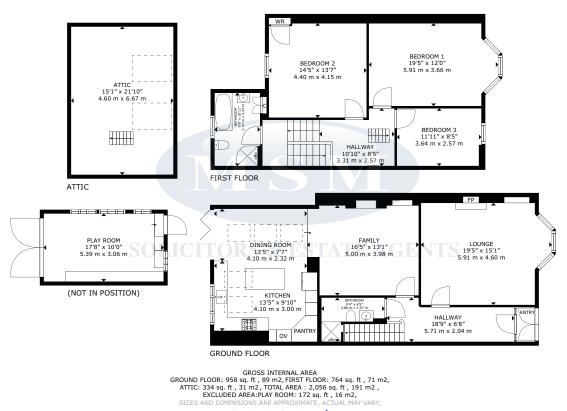

The ground floor features a bright front-facing lounge with feature fireplace and large bay window with stain glass, a contemporary open plan kitchen with dining and family area to the rear, and bifolding doors that open out to a fully enclosed garden. The kitchen is fitted with a range of wall and floor units, a range style free standing cooker and integrated appliances. A modern downstairs shower room adds everyday convenience, and the overall layout flows well for both family life and entertaining.

Upstairs, there are three well proportioned bedrooms and a beautifully finished split level family bathroom which includes a bath tub and a separate large corner shower cubicle. There is a floored attic with fitted units which is accessed via a pull-down ladder, offering excellent versatility and storage.

A truly impressive and flexible family home in a prestigious and well-connected location.

| С             |                                   |
|---------------|-----------------------------------|
| Measurements  |                                   |
| Hallway       | 18'9 (5.71m) x 6'8 (2.04m         |
| Lounge        | 19'5 (5.91m) 15'1 (4.60m)         |
| Family Room   | <u>16'5 (5m) x 13'1 (3.98m)</u>   |
| Dining Room   | <u>13'5 (4.10m) x 7'7 (2.32m)</u> |
| Kitchen       | 13'5 (4.10m) x 9'10 (3m)          |
| Bathroom      | <u>9'4 (2.86m) 6'5 (1.97m)</u>    |
| Playroom      | 17'8 (5.39m) 10' (3.06m)          |
| Upper Hallway | 10'10 (3.31m) 8'5 (2.57m)         |
| Bedroom 1     | 19'5 (5.91m) 12' (3.66m)          |
| Bedroom 2     | 14'5 (4.40m) 13'7 (4.15m)         |
| Bedroom 3     | 11'11 (3.64m) x 8'5 (2.57m)       |
| Bathroom      | <u>6'9 (2.07m) x 10'1 (3.34m)</u> |
| Attic         | 15'1 (4.60m) x 21'10 (6.67m)      |