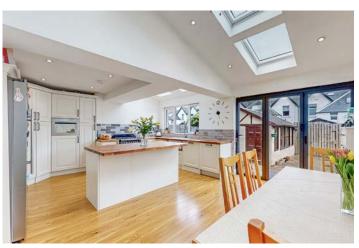

The ground floor features a bright front-facing lounge with feature fireplace and large bay window with stain glass, a contemporary open plan kitchen with dining and family area to the rear, and bifolding doors that open out to a fully enclosed garden. The kitchen is fitted with a range of wall and floor units, a range style free standing cooker and integrated appliances. A modern downstairs shower room adds everyday convenience, and the overall layout flows well for both family life and entertaining.