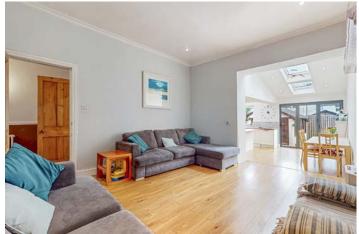

The ground floor features a bright front-facing lounge with feature fireplace and large bay window with stain glass, a contemporary open plan kitchen with dining and family area to the rear, and bifolding doors that open out to a fully enclosed garden. The kitchen is fitted with a range of wall and floor units, a range style free standing cooker and integrated appliances. A modern downstairs shower room adds everyday convenience, and the overall layout flows well for both family life and entertaining.