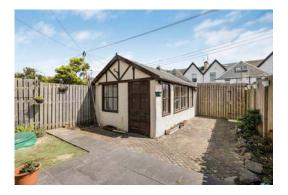

The rear garden enjoys a sunny aspect and includes a patio area. A standout feature is the detached and fully powered garden room, ideal as a home office, studio, gym or separate living space. The front garden is neatly maintained, and the property benefits from gas central heating, double glazing and a well presented finish throughout.