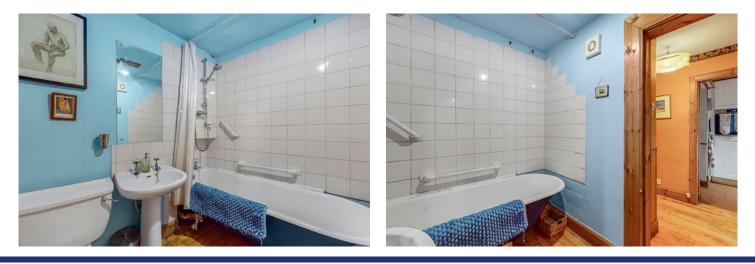

Internally, the accommodation is bright and well-proportioned. A spacious lounge with high ceilings, ornate cornicing, and traditional sash windows provides a warm and welcoming heart to the home. The modern kitchen is sleek and well-equipped, offering ample storage and integrated appliances. The flat features a generous sized bedroom with a peaceful outlook. In addition there is a large internal boxroom (currently being used as a 2nd bedroom). A stylish three-piece bathroom completes the main accommodation.