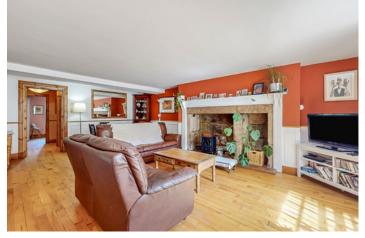

Internally, the accommodation is bright and well-proportioned. A spacious lounge with high ceilings, ornate cornicing, and traditional sash windows provides a warm and welcoming heart to the home. The modern kitchen is sleek and well-equipped, offering ample storage and integrated appliances. The flat features a generous sized bedroom with a peaceful outlook. In addition there is a large internal boxroom (currently being used as a 2nd bedroom). A stylish three-piece bathroom completes the main accommodation.

To the rear, the standout conservatory provides a versatile second living space or dining area, ideal for entertaining or relaxing year-round. With its feature fireplace and garden views, it offers an inviting ambience that's rare in similar properties.