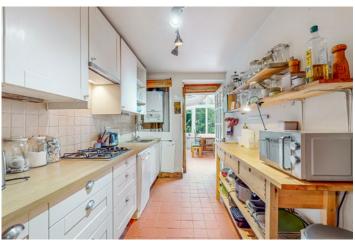

Internally, the accommodation is bright and well-proportioned. A spacious lounge with high ceilings, ornate cornicing, and traditional sash windows provides a warm and welcoming heart to the home. The modern kitchen is sleek and well-equipped, offering ample storage and integrated appliances. The flat features a generous sized bedroom with a peaceful outlook. In addition there is a large internal boxroom (currently being used as a 2nd bedroom). A stylish three-piece bathroom completes the main accommodation.