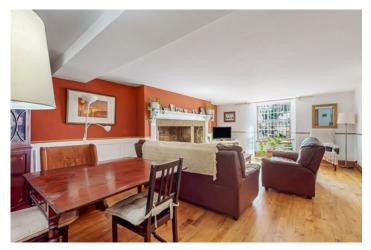

Internally, the accommodation is bright and well-proportioned. A spacious lounge with high ceilings, ornate cornicing, and traditional sash windows provides a warm and welcoming heart to the home. The modern kitchen is sleek and well-equipped, offering ample storage and integrated appliances. The flat features a generous sized bedroom with a peaceful outlook. In addition there is a large internal boxroom (currently being used as a 2nd bedroom). A stylish three-piece bathroom completes the main accommodation.

To the rear, the standout conservatory provides a versatile second living space or dining area, ideal for entertaining or relaxing year-round. With its feature fireplace and garden views, it offers an inviting ambience that's rare in similar properties.