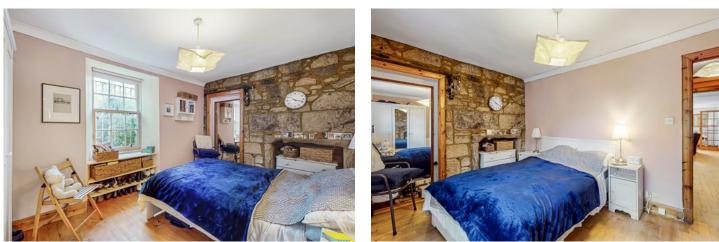

Internally, the accommodation is bright and well-proportioned. A spacious lounge with high ceilings, ornate cornicing, and traditional sash windows provides a warm and welcoming heart to the home. The modern kitchen is sleek and well-equipped, offering ample storage and integrated appliances. The flat features a generous sized bedroom with a peaceful outlook. In addition there is a large internal boxroom (currently being used as a 2nd bedroom). A stylish three-piece bathroom completes the main accommodation.