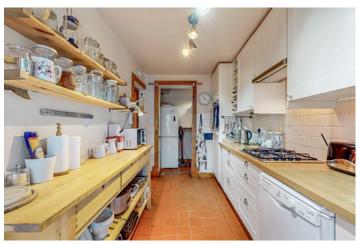

Internally, the accommodation is bright and well-proportioned. A spacious lounge with high ceilings, ornate cornicing, and traditional sash windows provides a warm and welcoming heart to the home. The modern kitchen is sleek and well-equipped, offering ample storage and integrated appliances. The flat features a generous sized bedroom with a peaceful outlook. In addition there is a large internal boxroom (currently being used as a 2nd bedroom). A stylish three-piece bathroom completes the main accommodation.