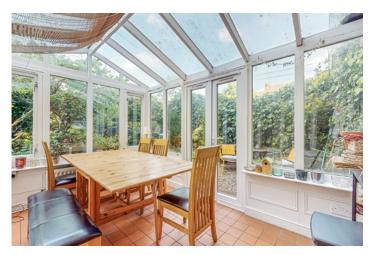

To the rear, the standout conservatory provides a versatile second living space or dining area, ideal for entertaining or relaxing year-round. With its feature fireplace and garden views, it offers an inviting ambience that's rare in similar properties.