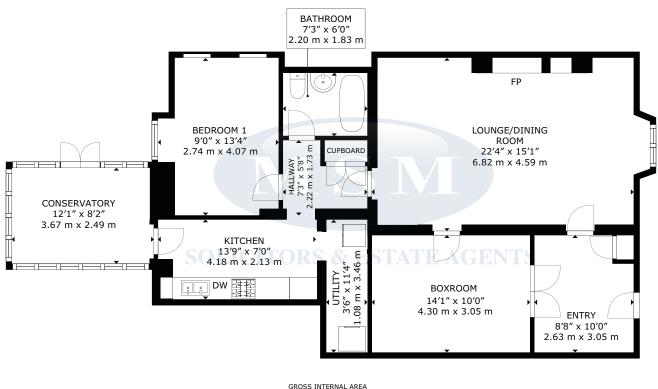

## EPC Rating C

| <u>8'8 (2.63m) x 10' (3.05m)</u>   |
|------------------------------------|
| 22'4 (6.82m) x 15'1 (4.59m)        |
| 14'1 (4.30m) x 10' (3.05m)         |
| 13'9 (4.18m) x 7' (2.13m)          |
| <u>3'6 (1.08m) x 11'4 (3.46m)</u>  |
| <u>12'1 (3.67m) x 8'2 (2.49m)</u>  |
| <u>9' x (2.74m) x 13'4 (4.07m)</u> |
| 7'3 (2.20m) x 6' (1.83m)           |
|                                    |

FLOOR PLAN: 1,140 sq. ft , 106 SIZES AND DIMENSIONS ARE APPROXIMATE, ACTUAL MAY VARY. Produced by Plushplans A

Branches at: 51 Moss Street, Paisley PA1 1DR. Tel. 0141 889 6244 - 2 Bridgeton Cross, Bridgeton G40 1BW. Tel. 0141 554 8111 - 43 Crow Road, Partick G11 7SH. Tel. 0141 339 5252. The foregoing particulars, whilst believed to be correct, are not warranted and do not form any part of any contract. Any third party will require to satisfy themselves on any matter relating to the property. We confirm plumbing, electric and heating systems have not been tested.