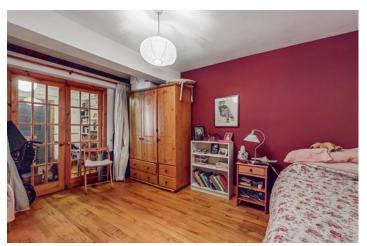

Internally, the accommodation is bright and well-proportioned. A spacious lounge with high ceilings, ornate cornicing, and traditional sash windows provides a warm and welcoming heart to the home. The modern kitchen is sleek and well-equipped, offering ample storage and integrated appliances. The flat features a generous sized bedroom with a peaceful outlook. In addition there is a large internal boxroom (currently being used as a 2nd bedroom). A stylish three-piece bathroom completes the main accommodation.