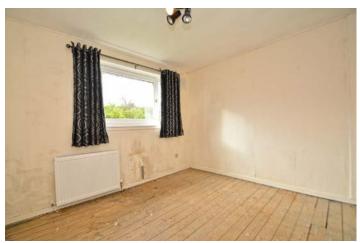

First floor: main bedroom to front with built-in fitted wardrobes and additional recessed storage cupboard. Further double sized bedroom to rear. Modern fitted bathroom comprising three piece suite with independent shower above bath, large porcelain tiles to walls, tiled floor finish.