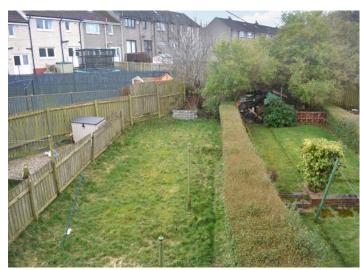

The specification includes gas central heating and double glazing. Private gardens to front and rear.