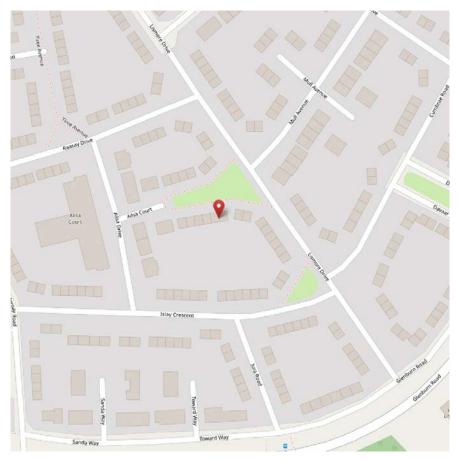

# **Travel Directions**

Travelling south along Neilston Road continue past Thornly Park Avenue on left, turning fourth on right onto Fairway Avenue, left onto Cumbrae Road, second right onto Lismore Drive and 74 is on left.