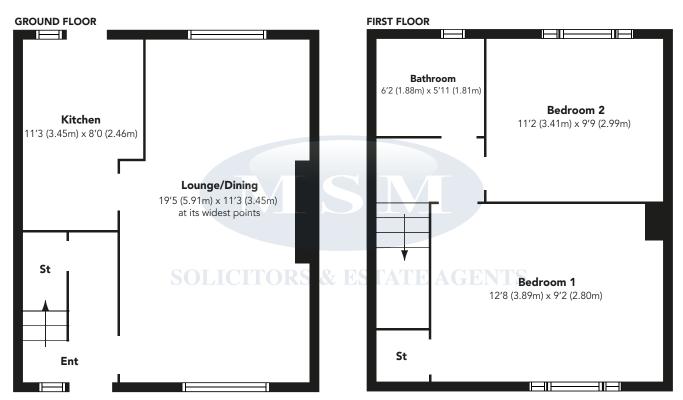

#### Measurements

| 171 COS GI CIRCORCO |                                                  |
|---------------------|--------------------------------------------------|
| LOUNGE/DINING       | 19'5 (5.91m) x 11'3 (3.45m) at its widest points |
| KITCHEN             | 11'3 (3.45m) x 8'0 (2.46m)                       |
| FIRST FLOOR         |                                                  |
| BEDROOM ONE         | 12'8 (3.89m) x 9'2 (2.80m)                       |
| BEDROOM TWO         | 11'2 (3.41m) x 9'9 (2.99m)                       |
| BATHROOM            | 6'2 (1.88m) x 5'11 (1.81m)                       |

Floorplans are indicative only - not to scale

Produced by Plushplans 🗖

Branches at: 51 Moss Street, Paisley PA1 1DR. Tel. 0141 889 6244 - 2 Bridgeton Cross, Bridgeton G40 1BW. Tel. 0141 554 8111 - 43 Crow Road, Partick G11 7SH. Tel. 0141 339 5252. The foregoing partiulars, whilst believed to be correct, are not warranted and do not form any part of any contract. Any third party will require to satisfy themselves on any matter relating to the property. We confirm plumbing, electric and heating systems have not been tested.