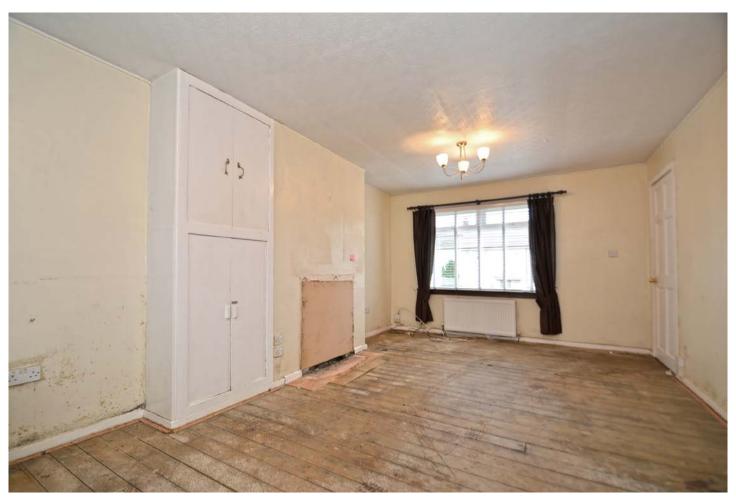

## **Description**

Easily maintained MID TERRACE VILLA situated within the popular Glenburn district and comprising an ideal first family home. Some modernisation is required.

Decorative double glazed and PVC front door onto entrance hall with good natural light provided by window to front and storage space below stairs. Impressive 19' lounge/dining area with aspects to both front and rear. Breakfasting kitchen with double glazed window and PVC door onto rear garden.