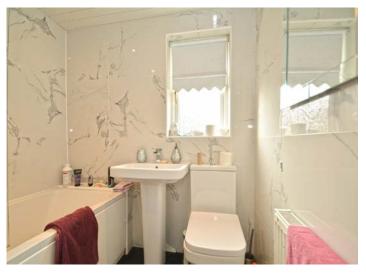

First floor: main bedroom to front with built-in fitted wardrobes and additional recessed storage cupboard. Further double sized bedroom to rear. Modern fitted bathroom comprising three piece suite with independent shower above bath, large porcelain tiles to walls, tiled floor finish.