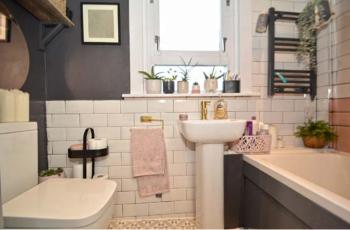

Twin outer doors onto entrance vestibule which leads to attractively decorated 20' reception hall with deep recessed storage cupboard. Impressive 15' lounge with twin window formation to front, with the focal point being an inset multi fuel burner with slate hearth and mahogany mantel and laminate wood effect flooring. From the lounge there is access to a larger style breakfasting kitchen with window and door onto rear garden. The preparation area comprises floor and wall mounted polished white veneer fronted units with complimentary work tops, mosaic splash back and integrated oven, hob and hood. In addition there is a deep pantry/utility cupboard. There are three generous sized bedrooms (one of which could be a used as a separate dining room). Modern fitted and partially tiled bathroom comprising three piece suite with independent shower above bath.

The specification includes gas central heating and timber framed double glazing. Private gardens to both front and rear with additional shared drying area.

| EPC Rating     |                                                |
|----------------|------------------------------------------------|
| D              |                                                |
|                |                                                |
| Measurements   |                                                |
| RECEPTION HALL | 20'0 (6.10m) x 3'9 (1.14m)                     |
| LOUNGE         | 15'0 (4.58m) x 11'10 (3.61m)                   |
| KITCHEN        | 10'0 (3.06m) x 8'1 (2.46m)                     |
| BEDROOM ONE    | <u>15'8 (4.80m) x 12'1 (3.67m)</u>             |
| BEDROOM TWO    | 12'0 (3.66m) x 11'2 (3.41m)                    |
| BEDROOM THREE  | 12'0 (3.66m) x 7'10 (2.40m)                    |
| BATHROOM       | 7'1 (2.18m) x 6'0 (1.83m) at its widest points |
|                |                                                |