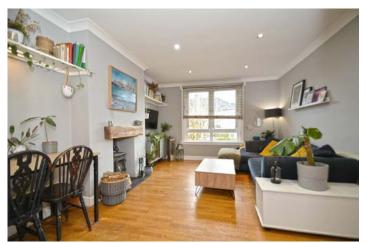

Twin outer doors onto entrance vestibule which leads to attractively decorated 20' reception hall with deep recessed storage cupboard. Impressive 15' lounge with twin window formation to front, with the focal point being an inset multi fuel burner with slate hearth and mahogany mantel and laminate wood effect flooring. From the lounge there is access to a larger style breakfasting kitchen with window and door onto rear garden. The preparation area comprises floor and wall mounted polished white veneer fronted units with complimentary work tops, mosaic splash back and integrated oven, hob and hood. In addition there is a deep pantry/utility cupboard. There are three generous sized bedrooms (one of which could be a used as a separate dining room). Modern fitted and partially tiled bathroom comprising three piece suite with independent shower above bath.