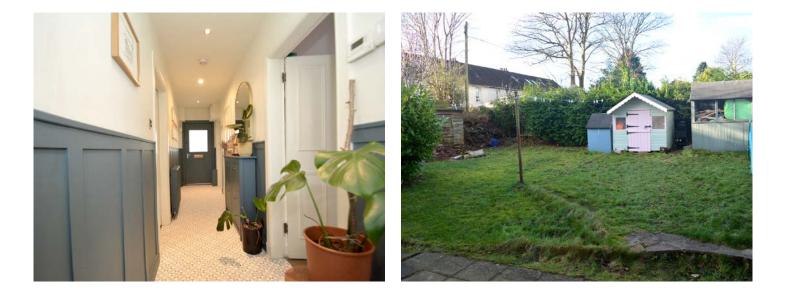

Twin outer doors onto entrance vestibule which leads to attractively decorated 20' reception hall with deep recessed storage cupboard. Impressive 15' lounge with twin window formation to front, with the focal point being an inset multi fuel burner with slate hearth and mahogany mantel and laminate wood effect flooring. From the lounge there is access to a larger style breakfasting kitchen with window and door onto rear garden. The preparation area comprises floor and wall mounted polished white veneer fronted units with complimentary work tops, mosaic splash back and integrated oven, hob and hood. In addition there is a deep pantry/utility cupboard. There are three generous sized bedrooms (one of which could be a used as a separate dining room). Modern fitted and partially tiled bathroom comprising three piece suite with independent shower above bath.

The specification includes gas central heating and timber framed double glazing. Private gardens to both front and rear with additional shared drying area.

| EPC Rating     |                                                |
|----------------|------------------------------------------------|
| D              |                                                |
|                |                                                |
| Measurements   |                                                |
| RECEPTION HALL | 20'0 (6.10m) x 3'9 (1.14m)                     |
| LOUNGE         | 15'0 (4.58m) x 11'10 (3.61m)                   |
| KITCHEN        | 10'0 (3.06m) x 8'1 (2.46m)                     |
| BEDROOM ONE    | <u>15'8 (4.80m) x 12'1 (3.67m)</u>             |
| BEDROOM TWO    | 12'0 (3.66m) x 11'2 (3.41m)                    |
| BEDROOM THREE  | 12'0 (3.66m) x 7'10 (2.40m)                    |
| BATHROOM       | 7'1 (2.18m) x 6'0 (1.83m) at its widest points |
|                |                                                |