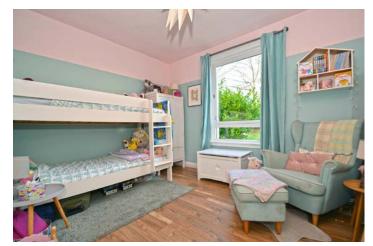

Twin outer doors onto entrance vestibule which leads to attractively decorated 20' reception hall with deep recessed storage cupboard. Impressive 15' lounge with twin window formation to front, with the focal point being an inset multi fuel burner with slate hearth and mahogany mantel and laminate wood effect flooring. From the lounge there is access to a larger style breakfasting kitchen with window and door onto rear garden. The preparation area comprises floor and wall mounted polished white veneer fronted units with complimentary work tops, mosaic splash back and integrated oven, hob and hood. In addition there is a deep pantry/utility cupboard. There are three generous sized bedrooms (one of which could be a used as a separate dining room). Modern fitted and partially tiled bathroom comprising three piece suite with independent shower above bath.

The specification includes gas central heating and timber framed double glazing. Private gardens to both front and rear with additional shared drying area.

| EPC Rating     |                                                |
|----------------|------------------------------------------------|
| D              |                                                |
|                |                                                |
| Measurements   |                                                |
| RECEPTION HALL | 20'0 (6.10m) x 3'9 (1.14m)                     |
| LOUNGE         | 15'0 (4.58m) x 11'10 (3.61m)                   |
| KITCHEN        | 10'0 (3.06m) x 8'1 (2.46m)                     |
| BEDROOM ONE    | <u>15'8 (4.80m) x 12'1 (3.67m)</u>             |
| BEDROOM TWO    | 12'0 (3.66m) x 11'2 (3.41m)                    |
| BEDROOM THREE  | 12'0 (3.66m) x 7'10 (2.40m)                    |
| BATHROOM       | 7'1 (2.18m) x 6'0 (1.83m) at its widest points |
|                |                                                |