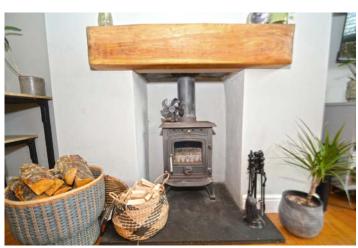

Twin outer doors onto entrance vestibule which leads to attractively decorated 20' reception hall with deep recessed storage cupboard. Impressive 15' lounge with twin window formation to front, with the focal point being an inset multi fuel burner with slate hearth and mahogany mantel and laminate wood effect flooring. From the lounge there is access to a larger style breakfasting kitchen with window and door onto rear garden. The preparation area comprises floor and wall mounted polished white veneer fronted units with complimentary work tops, mosaic splash back and integrated oven, hob and hood. In addition there is a deep pantry/utility cupboard. There are three generous sized bedrooms (one of which could be a used as a separate dining room). Modern fitted and partially tiled bathroom comprising three piece suite with independent shower above bath.