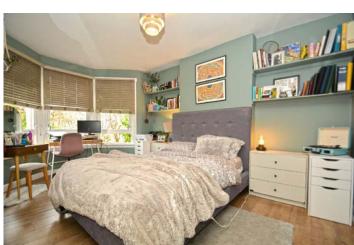

Twin outer doors onto entrance vestibule which leads to attractively decorated 20' reception hall with deep recessed storage cupboard. Impressive 15' lounge with twin window formation to front, with the focal point being an inset multi fuel burner with slate hearth and mahogany mantel and laminate wood effect flooring. From the lounge there is access to a larger style breakfasting kitchen with window and door onto rear garden. The preparation area comprises floor and wall mounted polished white veneer fronted units with complimentary work tops, mosaic splash back and integrated oven, hob and hood. In addition there is a deep pantry/utility cupboard. There are three generous sized bedrooms (one of which could be a used as a separate dining room). Modern fitted and partially tiled bathroom comprising three piece suite with independent shower above bath.

The specification includes gas central heating and timber framed double glazing. Private gardens to both front and rear with additional shared drying area.

| EPC Rating     |                                                |
|----------------|------------------------------------------------|
| D              |                                                |
|                |                                                |
| Measurements   |                                                |
| RECEPTION HALL | 20'0 (6.10m) x 3'9 (1.14m)                     |
| LOUNGE         | 15'0 (4.58m) x 11'10 (3.61m)                   |
| KITCHEN        | 10'0 (3.06m) x 8'1 (2.46m)                     |
| BEDROOM ONE    | <u>15'8 (4.80m) x 12'1 (3.67m)</u>             |
| BEDROOM TWO    | 12'0 (3.66m) x 11'2 (3.41m)                    |
| BEDROOM THREE  | 12'0 (3.66m) x 7'10 (2.40m)                    |
| BATHROOM       | 7'1 (2.18m) x 6'0 (1.83m) at its widest points |
|                |                                                |