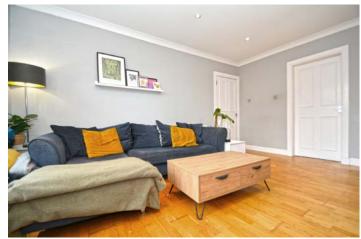

Twin outer doors onto entrance vestibule which leads to attractively decorated 20' reception hall with deep recessed storage cupboard. Impressive 15' lounge with twin window formation to front, with the focal point being an inset multi fuel burner with slate hearth and mahogany mantel and laminate wood effect flooring. From the lounge there is access to a larger style breakfasting kitchen with window and door onto rear garden. The preparation area comprises floor and wall mounted polished white veneer fronted units with complimentary work tops, mosaic splash back and integrated oven, hob and hood. In addition there is a deep pantry/utility cupboard. There are three generous sized bedrooms (one of which could be a used as a separate dining room). Modern fitted and partially tiled bathroom comprising three piece suite with independent shower above bath.