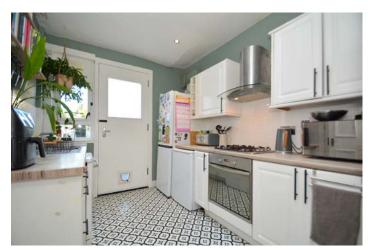

Twin outer doors onto entrance vestibule which leads to attractively decorated 20' reception hall with deep recessed storage cupboard. Impressive 15' lounge with twin window formation to front, with the focal point being an inset multi fuel burner with slate hearth and mahogany mantel and laminate wood effect flooring. From the lounge there is access to a larger style breakfasting kitchen with window and door onto rear garden. The preparation area comprises floor and wall mounted polished white veneer fronted units with complimentary work tops, mosaic splash back and integrated oven, hob and hood. In addition there is a deep pantry/utility cupboard. There are three generous sized bedrooms (one of which could be a used as a separate dining room). Modern fitted and partially tiled bathroom comprising three piece suite with independent shower above bath.

The specification includes gas central heating and timber framed double glazing. Private gardens to both front and rear with additional shared drying area.

| EPC Rating     |                                                |
|----------------|------------------------------------------------|
| D              |                                                |
|                |                                                |
| Measurements   |                                                |
| RECEPTION HALL | 20'0 (6.10m) x 3'9 (1.14m)                     |
| LOUNGE         | 15'0 (4.58m) x 11'10 (3.61m)                   |
| KITCHEN        | 10'0 (3.06m) x 8'1 (2.46m)                     |
| BEDROOM ONE    | <u>15'8 (4.80m) x 12'1 (3.67m)</u>             |
| BEDROOM TWO    | 12'0 (3.66m) x 11'2 (3.41m)                    |
| BEDROOM THREE  | 12'0 (3.66m) x 7'10 (2.40m)                    |
| BATHROOM       | 7'1 (2.18m) x 6'0 (1.83m) at its widest points |
|                |                                                |