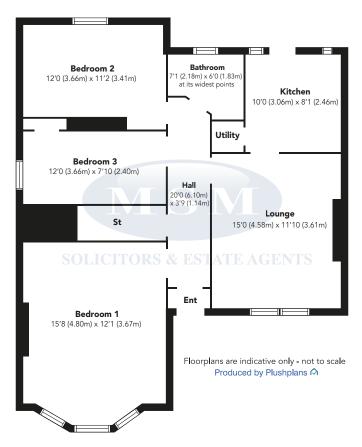

The specification includes gas central heating and timber framed double glazing. Private gardens to both front and rear with additional shared drying area.

| EPC Rating     |                                                |
|----------------|------------------------------------------------|
| D              |                                                |
|                |                                                |
| Measurements   |                                                |
| RECEPTION HALL | 20'0 (6.10m) x 3'9 (1.14m)                     |
| LOUNGE         | 15'0 (4.58m) x 11'10 (3.61m)                   |
| KITCHEN        | 10'0 (3.06m) x 8'1 (2.46m)                     |
| BEDROOM ONE    | <u>15'8 (4.80m) x 12'1 (3.67m)</u>             |
| BEDROOM TWO    | 12'0 (3.66m) x 11'2 (3.41m)                    |
| BEDROOM THREE  | 12'0 (3.66m) x 7'10 (2.40m)                    |
| BATHROOM       | 7'1 (2.18m) x 6'0 (1.83m) at its widest points |
|                |                                                |