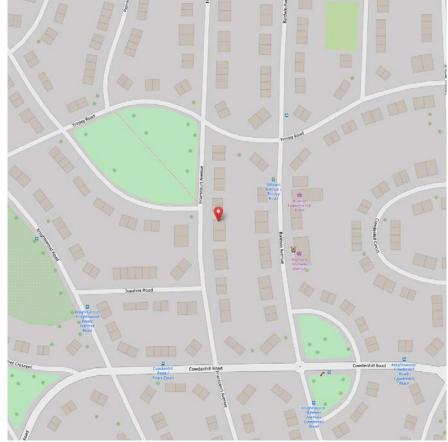

### **Travel Directions**

Travelling north along Baldwin Avenue from Knightswood Cross turn third on the left onto Friarscourt Avenue, straight ahead at the junction with Cowdenhill Road and number 101 is on left before Monksbridge Park.