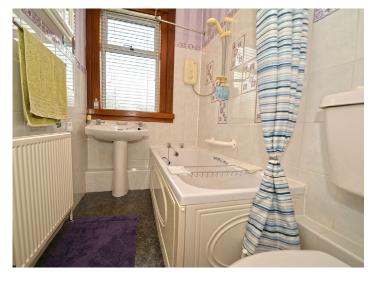

Entry to the property is via a replacement PVC front door. Entrance hall with stairs to upper reception hall with good natural light provided by window to side. Cloaks/storage cupboard. Lounge/dining room to front with shallow bay window and enjoying southerly aspects. Two double bedrooms. "Galley" kitchen with window to front and comprising floor and wall mounted veneer fronted units with complimentary work tops, tiled splash back and integrated oven and hob. In addition there is also a deep pantry/utility cupboard. Partially tiled bathroom comprising three piece suite with electric shower above bath.