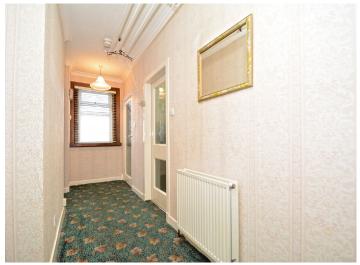

Entry to the property is via a replacement PVC front door. Entrance hall with stairs to upper reception hall with good natural light provided by window to side. Cloaks/storage cupboard. Lounge/dining room to front with shallow bay window and enjoying southerly aspects. Two double bedrooms. "Galley" kitchen with window to front and comprising floor and wall mounted veneer fronted units with complimentary work tops, tiled splash back and integrated oven and hob. In addition there is also a deep pantry/utility cupboard. Partially tiled bathroom comprising three piece suite with electric shower above bath.