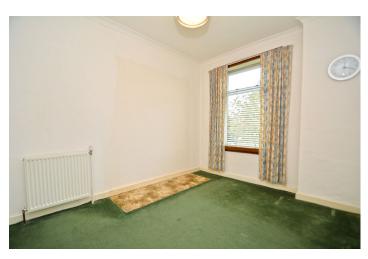

Entry to the property is via a replacement PVC front door. Entrance hall with stairs to upper reception hall with good natural light provided by window to side. Cloaks/storage cupboard. Lounge/dining room to front with shallow bay window and enjoying southerly aspects. Two double bedrooms. "Galley" kitchen with window to front and comprising floor and wall mounted veneer fronted units with complimentary work tops, tiled splash back and integrated oven and hob. In addition there is also a deep pantry/utility cupboard. Partially tiled bathroom comprising three piece suite with electric shower above bath.