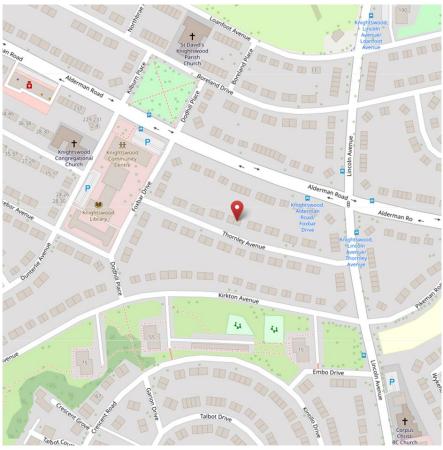

## **Travel Directions**

Travelling south along Lincoln Avenue from the junction with Alderman Road turn first right onto Thornley Avenue and number 50 is on your right.