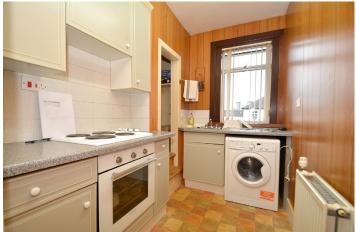

Entry to the property is via a replacement PVC front door. Entrance hall with stairs to upper reception hall with good natural light provided by window to side. Cloaks/storage cupboard. Lounge/dining room to front with shallow bay window and enjoying southerly aspects. Two double bedrooms. "Galley" kitchen with window to front and comprising floor and wall mounted veneer fronted units with complimentary work tops, tiled splash back and integrated oven and hob. In addition there is also a deep pantry/utility cupboard. Partially tiled bathroom comprising three piece suite with electric shower above bath.

## **EPC Rating**

C

| Meas | surem | ents |
|------|-------|------|
|------|-------|------|

| Measurements   |                              |
|----------------|------------------------------|
| RECEPTION HALL | 16'8 (5.10m) x 4'8 (1.42m)   |
| LOUNGE/DINING  | 15'11 (4.86m) x 14'5 (4.39m) |
| BEDROOM ONE    | 13'8 (4.17m) x 12'6 (3.80m)  |
| BEDROOM TWO    | 11'9 (3.58m) x 9'1 (2.77m)   |
| KITCHEN        | 11'0 (3.36m) x 5'9 (1.75m)   |
| PANTRY         | 4'3 (1.30m) x 3'7 (1.10m)    |
| BATHROOM       | 8'0 (2.45m) x 4'9 (1.44m)    |