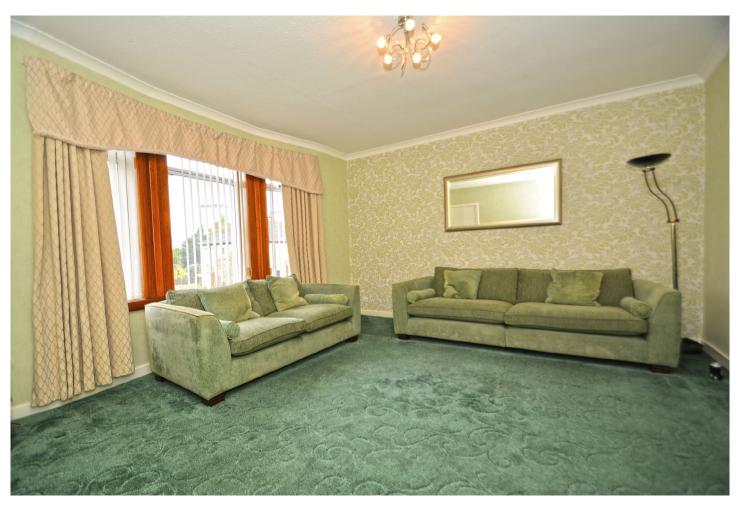

Entry to the property is via a replacement PVC front door. Entrance hall with stairs to upper reception hall with good natural light provided by window to side. Cloaks/storage cupboard. Lounge/dining room to front with shallow bay window and enjoying southerly aspects. Two double bedrooms. "Galley" kitchen with window to front and comprising floor and wall mounted veneer fronted units with complimentary work tops, tiled splash back and integrated oven and hob. In addition there is also a deep pantry/utility cupboard. Partially tiled bathroom comprising three piece suite with electric shower above bath.

## **EPC Rating**

C

| Meas | surem | ents |
|------|-------|------|
|------|-------|------|

| Measurements   |                              |
|----------------|------------------------------|
| RECEPTION HALL | 16'8 (5.10m) x 4'8 (1.42m)   |
| LOUNGE/DINING  | 15'11 (4.86m) x 14'5 (4.39m) |
| BEDROOM ONE    | 13'8 (4.17m) x 12'6 (3.80m)  |
| BEDROOM TWO    | 11'9 (3.58m) x 9'1 (2.77m)   |
| KITCHEN        | 11'0 (3.36m) x 5'9 (1.75m)   |
| PANTRY         | 4'3 (1.30m) x 3'7 (1.10m)    |
| BATHROOM       | 8'0 (2.45m) x 4'9 (1.44m)    |