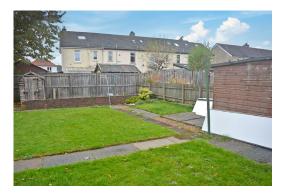

The specification includes gas central heating and double glazing. Driveway to side providing off street parking. Garden to the side in addition to shared drying area to the rear.