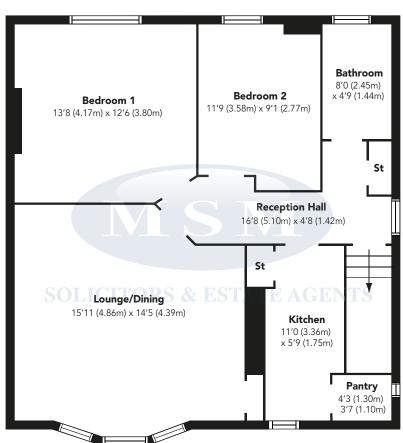

## **EPC Rating**

C

| Meas | surem | ents |
|------|-------|------|
|------|-------|------|

| Measurements   |                              |
|----------------|------------------------------|
| RECEPTION HALL | 16'8 (5.10m) x 4'8 (1.42m)   |
| LOUNGE/DINING  | 15'11 (4.86m) x 14'5 (4.39m) |
| BEDROOM ONE    | 13'8 (4.17m) x 12'6 (3.80m)  |
| BEDROOM TWO    | 11'9 (3.58m) x 9'1 (2.77m)   |
| KITCHEN        | 11'0 (3.36m) x 5'9 (1.75m)   |
| PANTRY         | 4'3 (1.30m) x 3'7 (1.10m)    |
| BATHROOM       | 8'0 (2.45m) x 4'9 (1.44m)    |

Floorplans are indicative only - not to scale Produced by Plushplans  $\widehat{\mbox{\ensuremath{\triangle}}}$ 

Branches at: 51 Moss Street, Paisley PA1 1DR. Tel. 0141 889 6244 - 2 Bridgeton Cross, Bridgeton G40 1BW. Tel. 0141 554 8111 - 43 Crow Road, Partick G11 7SH. Tel. 0141 339 5252. The foregoing partiulars, whilst believed to be correct, are not warranted and do not form any part of any contract. Any third party will require to satisfy themselves on any matter relating to the property. We confirm plumbing, electric and heating systems have not been tested.