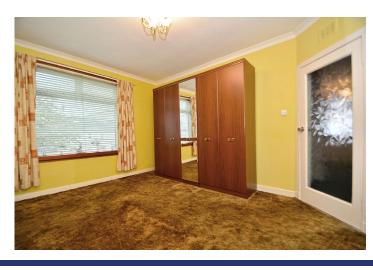

Entry to the property is via a replacement PVC front door. Entrance hall with stairs to upper reception hall with good natural light provided by window to side. Cloaks/storage cupboard. Lounge/dining room to front with shallow bay window and enjoying southerly aspects. Two double bedrooms. "Galley" kitchen with window to front and comprising floor and wall mounted veneer fronted units with complimentary work tops, tiled splash back and integrated oven and hob. In addition there is also a deep pantry/utility cupboard. Partially tiled bathroom comprising three piece suite with electric shower above bath.

The specification includes gas central heating and double glazing. Driveway to side providing off street parking. Garden to the side in addition to shared drying area to the rear.